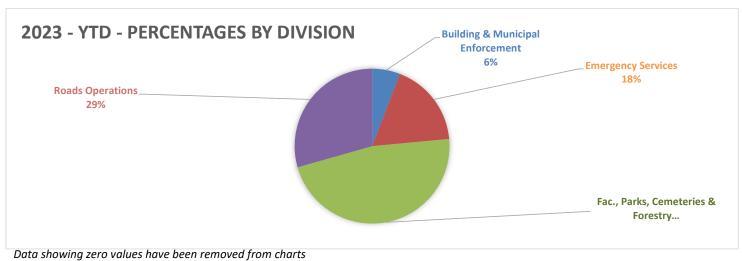

| Haldimand County                                         |    |    |    |    |      |      |      |          |  |  |  |  |
|----------------------------------------------------------|----|----|----|----|------|------|------|----------|--|--|--|--|
| 2023 - Q1 Claims Data - Total Claims by Haldimand County |    |    |    |    |      |      |      |          |  |  |  |  |
| Dept./Division                                           | Q1 | Q2 | Q3 | Q4 | 2020 | 2021 | 2022 | 2023 YTD |  |  |  |  |
| Building & Municipal Enforcement                         | 1  |    |    |    | 3    | 2    | 2    | 1        |  |  |  |  |
| Comm. Dev. & Partnerships                                |    |    |    |    |      | 1    | 2    | 0        |  |  |  |  |
| Corporate & Social Services                              |    |    |    |    |      |      | 1    | 0        |  |  |  |  |
| Council & Mayor's Office                                 |    |    |    |    | 1    |      | 0    | 0        |  |  |  |  |
| Economic Dev. & Tourism                                  |    |    |    |    |      |      | 0    | 0        |  |  |  |  |
| Emergency Services                                       | 3  |    |    |    | 7    | 2    | 9    | 3        |  |  |  |  |
| Engineering Services                                     |    |    |    |    |      | 3    | 3    | 0        |  |  |  |  |
| Environmental Operations                                 |    |    |    |    | 4    | 5    | 1    | 0        |  |  |  |  |
| Fac., Parks, Cemeteries & Forestry                       | 8  |    |    |    | 11   | 9    | 14   | 8        |  |  |  |  |
| Financial & Data Services                                |    |    |    |    | 1    |      | 0    | 0        |  |  |  |  |
| Fleet Operations                                         |    |    |    |    |      |      | 1    | 0        |  |  |  |  |
| Grandview Lodge                                          |    |    |    |    |      |      | 2    | 0        |  |  |  |  |
| Libraries                                                |    |    |    |    |      |      | 1    | 0        |  |  |  |  |
| Roads Operations                                         | 5  |    |    |    | 29   | 33   | 26   | 5        |  |  |  |  |
| Not County Jurisdiction/Other*                           |    |    |    |    |      |      | 0    | 0        |  |  |  |  |
| Total                                                    | 17 | 0  | 0  | 0  | 56   | 55   | 62   | 17       |  |  |  |  |