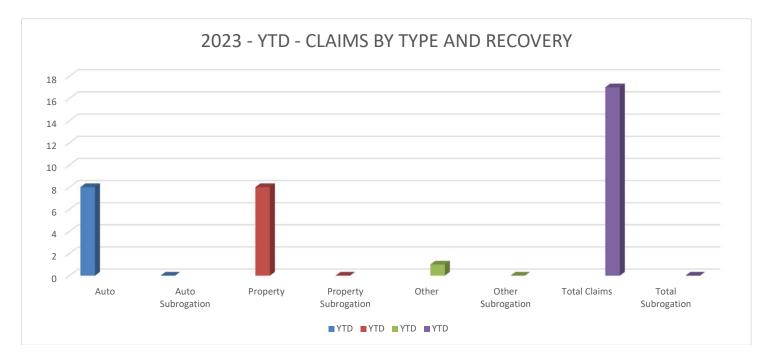

| 2023 - YTD - Paid vs Recovered |             |           |           |           |             |  |  |  |  |  |
|--------------------------------|-------------|-----------|-----------|-----------|-------------|--|--|--|--|--|
| Туре                           | Quarter 1   | Quarter 2 | Quarter 3 | Quarter 4 | 2022 Total  |  |  |  |  |  |
| Total Payments                 | \$0.00      |           |           |           | \$0.00      |  |  |  |  |  |
| Total Costs Recovered          | \$15,398.05 |           |           |           | \$15,398.05 |  |  |  |  |  |