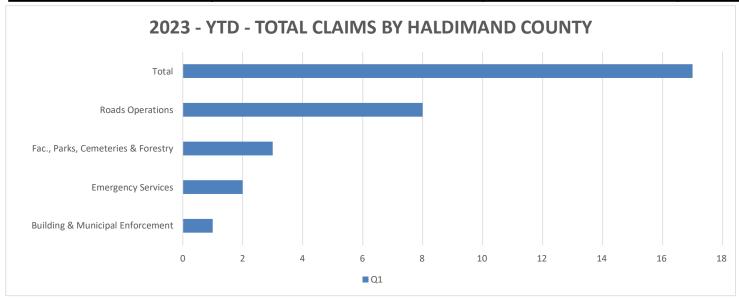

| Haldimand County                                         |    |    |    |    |      |      |      |          |  |  |  |  |
|----------------------------------------------------------|----|----|----|----|------|------|------|----------|--|--|--|--|
| 2023 - Q1 Claims Data - Total Claims by Haldimand County |    |    |    |    |      |      |      |          |  |  |  |  |
| Dept./Division                                           | Q1 | Q2 | Q3 | Q4 | 2020 | 2021 | 2022 | 2023 YTD |  |  |  |  |
| Building & Municipal Enforcement                         | 1  |    |    |    | 3    | 2    | 2    | 1        |  |  |  |  |
| Comm. Dev. & Partnerships                                |    |    |    |    |      | 1    | 2    | 0        |  |  |  |  |
| Corporate & Social Services                              |    |    |    |    |      |      | 1    | 0        |  |  |  |  |
| Council & Mayor's Office                                 |    |    |    |    | 1    |      | 0    | 0        |  |  |  |  |
| Economic Dev. & Tourism                                  |    |    |    |    |      |      | 0    | 0        |  |  |  |  |
| Emergency Services                                       | 3  |    |    |    | 7    | 2    | 9    | 3        |  |  |  |  |
| Engineering Services                                     |    |    |    |    |      | 3    | 3    | 0        |  |  |  |  |
| Environmental Operations                                 |    |    |    |    | 4    | 5    | 1    | 0        |  |  |  |  |
| Fac., Parks, Cemeteries & Forestry                       | 8  |    |    |    | 11   | 9    | 14   | 8        |  |  |  |  |
| Financial & Data Services                                |    |    |    |    | 1    |      | 0    | 0        |  |  |  |  |
| Fleet Operations                                         |    |    |    |    |      |      | 1    | 0        |  |  |  |  |
| Grandview Lodge                                          |    |    |    |    |      |      | 2    | 0        |  |  |  |  |
| Libraries                                                |    |    |    |    |      |      | 1    | 0        |  |  |  |  |
| Roads Operations                                         | 5  |    |    |    | 29   | 33   | 26   | 5        |  |  |  |  |
| Not County Jurisdiction/Other*                           |    |    |    |    |      |      | 0    | 0        |  |  |  |  |
| Total                                                    | 17 | 0  | 0  | 0  | 56   | 55   | 62   | 17       |  |  |  |  |