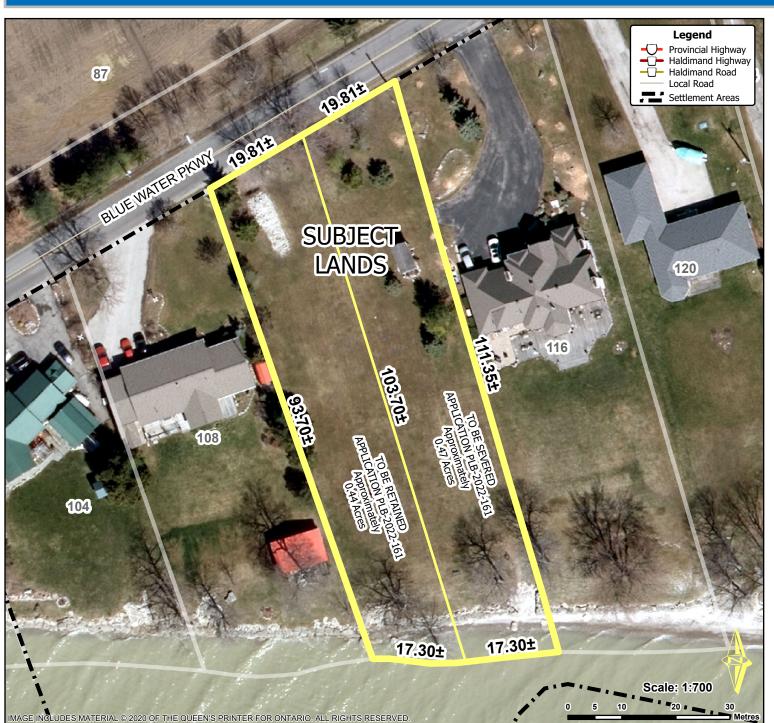

## Location:

0 BLUE WATER PARKWAY GEOGRAPHIC TOWNSHIP OF WALPOLE WARD 1

Legal Description:

**WAL CON 1 PT LOT 22 RP 18R3026 PART 3** 

Property Assessment Number:

2810 332 008 06350 0000

Size:

0.91 Acres

Zoning:

A (Agriculture), LPRCA Regulated Lands, HCOP Lakeshore Hazard Lands

HALDIMANU COUNTY, IT'S EMPLOYEES, OFFICERS AND AGEN IS ARE NOT RESPONSIBLE FOR ANY ERRORS, OMISSIONS OR INACCURACIES WHETHER DUE TO THEIR OWN NEGLIGENCE OR OTHERWISE. DO NOT USE FOR OPERATING MAP OR DESIGN PURPOSES. ALL INFORMATION TO BE VERIFIED.