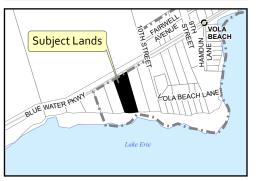

## Location:

0 BLUE WATER PARKWAY GEOGRAPHIC TOWNSHIP OF WALPOLE WARD 1

Legal Description:

**WAL CON 1 PT LOT 22 RP 18R3026 PART 3** 

Property Assessment Number:

2810 332 008 06350 0000

Size:

0.91 Acres