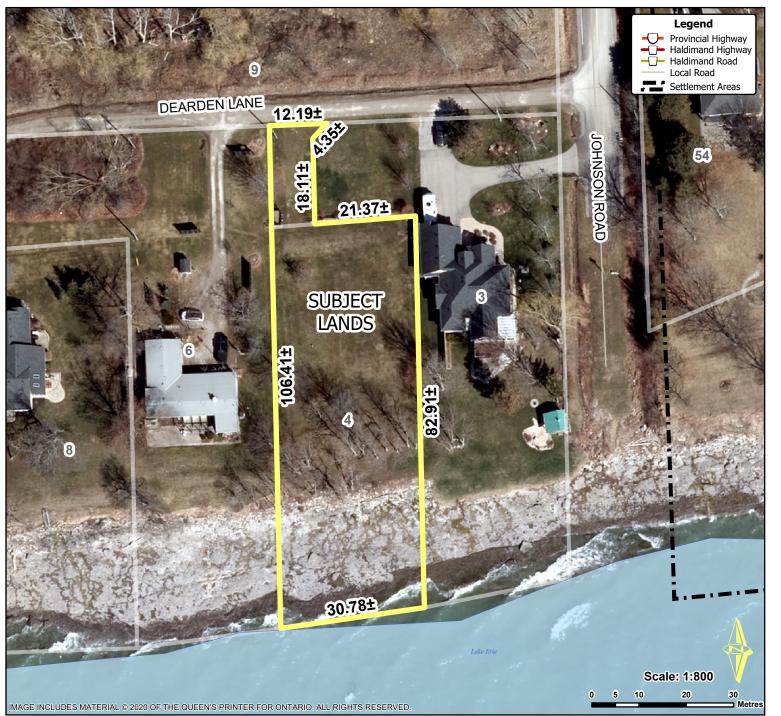

## Location Map FILE #PLOPZB-2022-153 APPLICANT: Sigfridson-McMullen

## PREPARED BY HALDIMAND COUNTY PLANNING & ECONOMIC DEVELOPMENT DEPARTMENT, GIS & GRAPHICS SECTION. Mar 2023

PDD-01-2023, Attachment 1

Location:

4 DEARDEN LANE GEOGRAPHIC TOWNSHIP OF DUNN WARD 5

Legal Description:

DUNN CON 5 SDR PT LOT 18 S DOVER RD RP 18R5416 PARTS 8 AND 9

Property Assessment Number:

2810 021 001 27600 0000

<u>Size:</u> 0.61 Acres

Zoning:

RL (Lakeshore Residential), GRCA Regulated Lands, HCOP Lakeshore Hazard Lands & Intake Protection Zone - Type 2