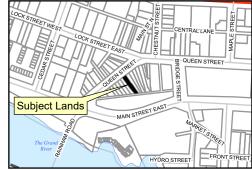

## Location Map: 146 Queen Street, Dunnville

## Location:

146 QUEEN STREET URBAN AREA OF DUNNVILLE WARD 6

Legal Description:

PLAN 69 PT LOT 3 FRGR PT LOT 2 PT WELLAND CANAL FEEDER LAND

Property Assessment Number:

2810 024 002 17400 0000

<u>Size:</u>

0.087 Acres