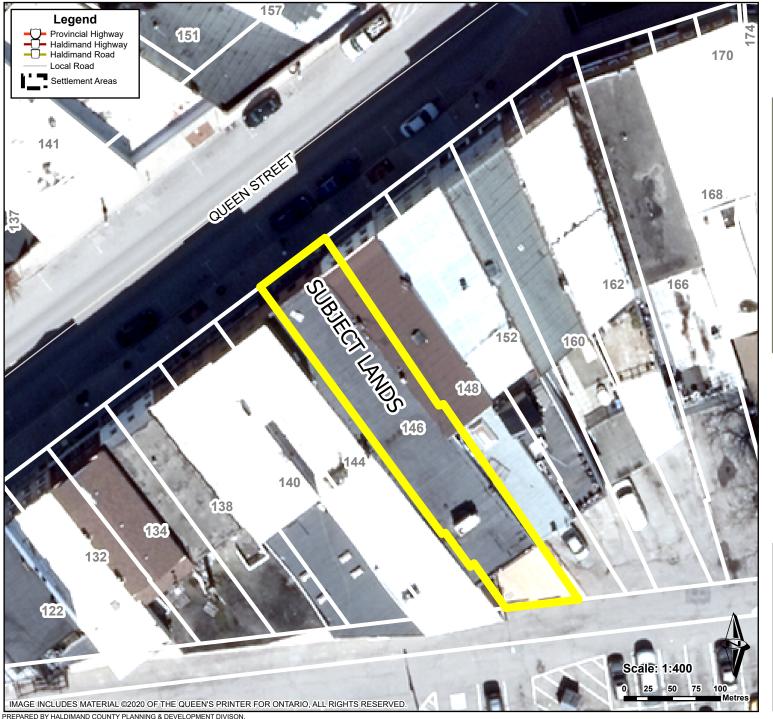

## Location Map: 146 Queen Street, Dunnville

## Location:

146 QUEEN STREET URBAN AREA OF DUNNVILLE WARD 6

Legal Description:

PLAN 69 PT LOT 3 FRGR PT LOT 2 PT WELLAND CANAL FEEDER LAND

Property Assessment Number:

2810 024 002 17400 0000

<u>Size:</u>

0.087 Acres

<u>Zoning:</u>

CD (Downtown Commercial), GRCA Regulated Lands & HCOP Riverine Hazard