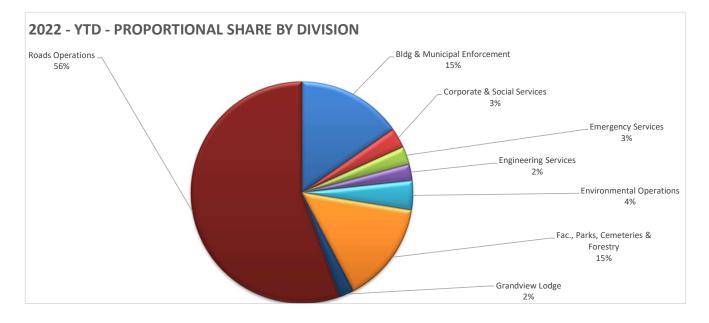

| Thatamana county                             |             |                     |             |              |              |                     |              |              |  |
|----------------------------------------------|-------------|---------------------|-------------|--------------|--------------|---------------------|--------------|--------------|--|
| 2022 - Q4 Claims Data - Resolution of Claims |             |                     |             |              |              |                     |              |              |  |
| Dept./Division Affected                      | Q1          | Q2                  | Q3          | Q4           | 2019 YTD     | 2020 YTD            | 2021 YTD     | 2022 YTD     |  |
| Bldg & Municipal Enforcement                 | \$24,626.91 |                     | \$29,732.46 | \$33,949.19  | \$13,481.19  | \$59,022.67         | \$4,956.67   | \$88,308.56  |  |
| Comm. Dev. & Partnerships                    |             |                     |             |              | \$3,226.81   | \$28,551.42         | \$9,768.96   | \$0.00       |  |
| Corporate & Social Services                  |             |                     |             | \$16,861.40  | \$281.37     | \$0.00              | \$6,339.48   | \$16,861.40  |  |
| Council & Mayor's Office                     |             |                     |             |              | \$1,709.67   | \$541.01            | \$0.00       | \$0.00       |  |
| Economic Dev. & Tourism                      |             |                     |             |              | \$0.00       | \$0.00              | \$0.00       | \$0.00       |  |
| Emergency Services                           | \$88.54     | \$5 <i>,</i> 495.96 | \$4,579.69  | \$4,836.67   | \$11,499.76  | \$29,738.19         | \$6,047.47   | \$15,000.86  |  |
| Engineering Services                         |             |                     |             | \$13,888.20  | \$1,060.51   | \$5 <i>,</i> 308.95 | -\$14,794.66 | \$13,888.20  |  |
| Environmental Operations                     |             |                     | \$674.66    | \$24,012.09  | \$9,838.29   | \$7,132.65          | \$4,387.78   | \$24,686.75  |  |
| Fac., Parks, Cemeteries &                    |             |                     |             |              |              |                     |              |              |  |
| Forestry                                     | \$21,659.77 | \$3,997.97          | \$22,341.98 | \$36,926.19  | \$63,720.75  | \$34,331.81         | \$39,159.92  | \$84,925.91  |  |
| Financial & Data Services                    |             |                     |             |              | \$0.00       | \$1,300.00          | \$0.00       | \$0.00       |  |
| Fleet Operations                             |             |                     |             |              | \$532.89     | \$0.00              | \$0.00       | \$0.00       |  |
| Grandview Lodge                              |             | \$9,975.46          |             | \$2,520.92   | \$545.49     | \$0.00              | \$0.00       | \$12,496.38  |  |
| Libraries                                    |             |                     |             |              | \$49.06      | \$0.00              | \$0.00       | \$0.00       |  |
| Planning & Development                       |             |                     |             |              | \$4,476.48   | \$1,145.30          | \$0.00       | \$0.00       |  |
| Roads Operations                             | \$8,271.22  | \$262,127.83        | \$10,726.68 | \$38,490.34  | \$192,438.08 | \$465,498.12        | \$55,589.94  | \$319,616.07 |  |
| Total                                        | \$54,646.44 | \$281,597.22        | \$68,055.47 | \$171,485.00 | \$302,860.35 | \$632,570.12        | \$111,455.56 | \$575,784.13 |  |