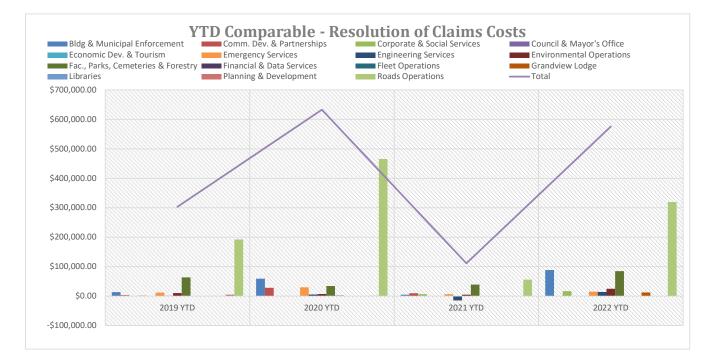

| Thatamana county                             |             |                     |             |              |              |                     |              |              |  |
|----------------------------------------------|-------------|---------------------|-------------|--------------|--------------|---------------------|--------------|--------------|--|
| 2022 - Q4 Claims Data - Resolution of Claims |             |                     |             |              |              |                     |              |              |  |
| Dept./Division Affected                      | Q1          | Q2                  | Q3          | Q4           | 2019 YTD     | 2020 YTD            | 2021 YTD     | 2022 YTD     |  |
| Bldg & Municipal Enforcement                 | \$24,626.91 |                     | \$29,732.46 | \$33,949.19  | \$13,481.19  | \$59,022.67         | \$4,956.67   | \$88,308.56  |  |
| Comm. Dev. & Partnerships                    |             |                     |             |              | \$3,226.81   | \$28,551.42         | \$9,768.96   | \$0.00       |  |
| Corporate & Social Services                  |             |                     |             | \$16,861.40  | \$281.37     | \$0.00              | \$6,339.48   | \$16,861.40  |  |
| Council & Mayor's Office                     |             |                     |             |              | \$1,709.67   | \$541.01            | \$0.00       | \$0.00       |  |
| Economic Dev. & Tourism                      |             |                     |             |              | \$0.00       | \$0.00              | \$0.00       | \$0.00       |  |
| Emergency Services                           | \$88.54     | \$5 <i>,</i> 495.96 | \$4,579.69  | \$4,836.67   | \$11,499.76  | \$29,738.19         | \$6,047.47   | \$15,000.86  |  |
| Engineering Services                         |             |                     |             | \$13,888.20  | \$1,060.51   | \$5 <i>,</i> 308.95 | -\$14,794.66 | \$13,888.20  |  |
| Environmental Operations                     |             |                     | \$674.66    | \$24,012.09  | \$9,838.29   | \$7,132.65          | \$4,387.78   | \$24,686.75  |  |
| Fac., Parks, Cemeteries &                    |             |                     |             |              |              |                     |              |              |  |
| Forestry                                     | \$21,659.77 | \$3,997.97          | \$22,341.98 | \$36,926.19  | \$63,720.75  | \$34,331.81         | \$39,159.92  | \$84,925.91  |  |
| Financial & Data Services                    |             |                     |             |              | \$0.00       | \$1,300.00          | \$0.00       | \$0.00       |  |
| Fleet Operations                             |             |                     |             |              | \$532.89     | \$0.00              | \$0.00       | \$0.00       |  |
| Grandview Lodge                              |             | \$9,975.46          |             | \$2,520.92   | \$545.49     | \$0.00              | \$0.00       | \$12,496.38  |  |
| Libraries                                    |             |                     |             |              | \$49.06      | \$0.00              | \$0.00       | \$0.00       |  |
| Planning & Development                       |             |                     |             |              | \$4,476.48   | \$1,145.30          | \$0.00       | \$0.00       |  |
| Roads Operations                             | \$8,271.22  | \$262,127.83        | \$10,726.68 | \$38,490.34  | \$192,438.08 | \$465,498.12        | \$55,589.94  | \$319,616.07 |  |
| Total                                        | \$54,646.44 | \$281,597.22        | \$68,055.47 | \$171,485.00 | \$302,860.35 | \$632,570.12        | \$111,455.56 | \$575,784.13 |  |

## **Haldimand County**

**Note**: It is typical for latter Quarters to show higher costs due to the timing of the claims process. More recent years are likely to not reflect the final costs of those year's claims.

Note: The line represents the Total overall trends of costs associated with resolution of claims. The bars represent the costs for each respective year, outlined by applicable Division the costs were associated with.

Data showing zero values have been removed from Charts

| 2022- YTD - Resolution of Claims |         |     |  |  |  |  |
|----------------------------------|---------|-----|--|--|--|--|
| Settled                          | 45.79%  | 49  |  |  |  |  |
| Denied                           | 31.78%  | 34  |  |  |  |  |
| Recovered                        | 5.61%   | 6   |  |  |  |  |
| Unrecoverable                    | 4.67%   | 5   |  |  |  |  |
| Inactive                         | 12.15%  | 13  |  |  |  |  |
| Total                            | 100.00% | 107 |  |  |  |  |