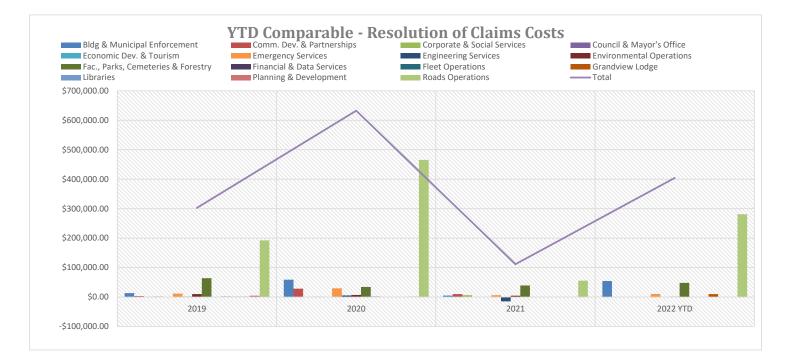

| 2022 - Q3 Claims Data - Resolution of Claims |             |              |             |              |              |              |              |
|----------------------------------------------|-------------|--------------|-------------|--------------|--------------|--------------|--------------|
|                                              |             |              |             |              |              |              |              |
| Dept./Division Affected                      | Q1          | Q2           | Q3          | 2019         | 2020         | 2021         | 2022 YTD     |
| Bldg & Municipal                             |             |              |             |              |              |              |              |
| Enforcement                                  | \$24,626.91 |              | \$29,732.46 | \$13,481.19  | \$59,022.67  | \$4,956.67   | \$54,359.37  |
| Comm. Dev. &                                 |             |              |             |              |              |              |              |
| Partnerships                                 |             |              |             | \$3,226.81   | \$28,551.42  | \$9,768.96   | \$0.00       |
| Corporate & Social                           |             |              |             |              |              |              |              |
| Services                                     |             |              |             | \$281.37     | \$0.00       | \$6,339.48   | \$0.00       |
| Council & Mayor's Office                     |             |              |             | \$1,709.67   | \$541.01     | \$0.00       | \$0.00       |
| Economic Dev. & Tourism                      |             |              |             | \$0.00       | \$0.00       | \$0.00       | \$0.00       |
| Emergency Services                           | \$88.54     | \$5,495.96   | \$4,579.69  | \$11,499.76  | \$29,738.19  | \$6,047.47   | \$10,164.19  |
| Engineering Services                         |             |              |             | \$1,060.51   | \$5,308.95   | -\$14,794.66 | \$0.00       |
| Environmental                                |             |              |             |              |              |              |              |
| Operations                                   |             |              | \$674.66    | \$9,838.29   | \$7,132.65   | \$4,387.78   | \$674.66     |
| Fac., Parks, Cemeteries &                    |             |              |             |              |              |              |              |
| Forestry                                     | \$21,659.77 | \$3,997.97   | \$22,341.98 | \$63,720.75  | \$34,331.81  | \$39,159.92  | \$47,999.72  |
| Financial & Data Services                    |             |              |             | \$0.00       | \$1,300.00   | \$0.00       | \$0.00       |
| Fleet Operations                             |             |              |             | \$532.89     | \$0.00       | \$0.00       | \$0.00       |
| Grandview Lodge                              |             | \$9,975.46   |             | \$545.49     | \$0.00       | \$0.00       | \$9,975.46   |
| Libraries                                    |             |              |             | \$49.06      | \$0.00       | \$0.00       | \$0.00       |
| Planning & Development                       |             |              |             | \$4,476.48   | \$1,145.30   | \$0.00       | \$0.00       |
| Roads Operations                             | \$8,271.22  | \$262,127.83 | \$10,726.68 | \$192,438.08 | \$465,498.12 | \$55,589.94  | \$281,125.73 |
| Total                                        | \$54,646.44 | \$281,597.22 | \$68,055.47 | \$302,860.35 | \$632,570.12 | \$111,455.56 | \$404,299.13 |

Haldimand County

Note: It is typical for latter Quarters to show higher costs due to the timing of the claims process. More recent years are likely to not reflect the final costs of those year's claims.

Note: The line represents the Total overall trends of costs associated with resolution of claims. The bars represent the costs for each respective year, outlined by applicable Division the costs were associated with.

Data showing zero values have been removed from Charts

| 2022- YTD - Resolution of Claims |        |    |  |  |  |
|----------------------------------|--------|----|--|--|--|
| Settled                          | 39.71% | 27 |  |  |  |
| Denied                           | 39.71% | 27 |  |  |  |
| Recovered                        | 7.35%  | 5  |  |  |  |
| Unrecoverable                    | 1.47%  | 1  |  |  |  |
| Inactive                         | 11.76% | 8  |  |  |  |
| Total                            | 68     |    |  |  |  |