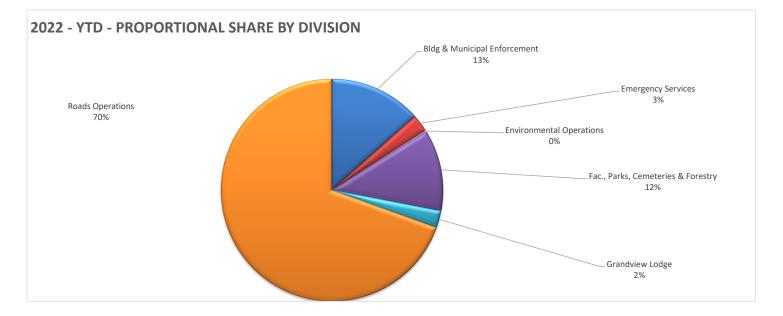

Data showing zero values have been removed from Charts

| 2022- YTD - Resolution of Claims |        |    |  |  |  |
|----------------------------------|--------|----|--|--|--|
| Settled                          | 39.71% | 27 |  |  |  |
| Denied                           | 39.71% | 27 |  |  |  |
| Recovered                        | 7.35%  | 5  |  |  |  |
| Unrecoverable                    | 1.47%  | 1  |  |  |  |
| Inactive                         | 11.76% | 8  |  |  |  |
| Total                            | 68     |    |  |  |  |