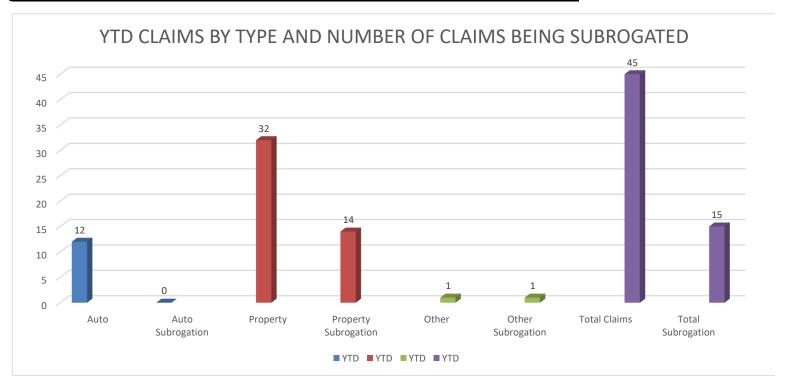

Subrogation represents the number of claims that Haldimand County will be seeking cost recovery by a responsible third party.