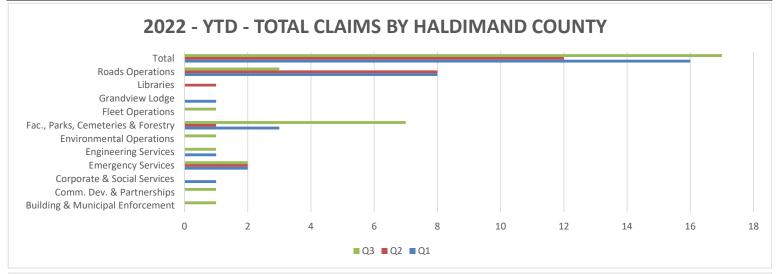

| Haldimand County                                         |    |    |    |    |          |          |          |          |  |  |  |  |
|----------------------------------------------------------|----|----|----|----|----------|----------|----------|----------|--|--|--|--|
| 2022 - Q3 Claims Data - Total Claims by Haldimand County |    |    |    |    |          |          |          |          |  |  |  |  |
| Dept./Division                                           | Q1 | Q2 | Q3 | Q4 | 2019 YTD | 2020 YTD | 2021 YTD | 2022 YTD |  |  |  |  |
| Building & Municipal Enforcement                         |    |    | 1  |    | 2        | 3        | 2        | 1        |  |  |  |  |
| Comm. Dev. & Partnerships                                |    |    | 1  |    | 1        |          | 1        | 1        |  |  |  |  |
| Corporate & Social Services                              | 1  |    |    |    |          |          |          | 1        |  |  |  |  |
| Council & Mayor's Office                                 |    |    |    |    | 1        | 1        |          | 0        |  |  |  |  |
| Economic Dev. & Tourism                                  |    |    |    |    |          |          |          | 0        |  |  |  |  |
| Emergency Services                                       | 2  | 2  | 2  |    | 21       | 7        | 2        | 6        |  |  |  |  |
| Engineering Services                                     | 1  |    | 1  |    | 4        |          | 3        | 2        |  |  |  |  |
| Environmental Operations                                 |    |    | 1  |    | 10       | 4        | 5        | 1        |  |  |  |  |
| Fac., Parks, Cemeteries & Forestry                       | 3  | 1  | 7  |    | 20       | 11       | 9        | 11       |  |  |  |  |
| Financial & Data Services                                |    |    |    |    | 1        | 1        |          | 0        |  |  |  |  |
| Fleet Operations                                         |    |    | 1  |    | 1        |          |          | 1        |  |  |  |  |
| Grandview Lodge                                          | 1  |    |    |    | 2        |          |          | 1        |  |  |  |  |
| Libraries                                                |    | 1  |    |    | 1        |          |          | 1        |  |  |  |  |
| Roads Operations                                         | 8  | 8  | 3  |    | 46       | 29       | 33       | 19       |  |  |  |  |
| Not County Jurisdiction/Other*                           |    |    |    |    |          |          |          | 0        |  |  |  |  |
| Total                                                    | 16 | 12 | 17 | 0  | 110      | 56       | 55       | 45       |  |  |  |  |