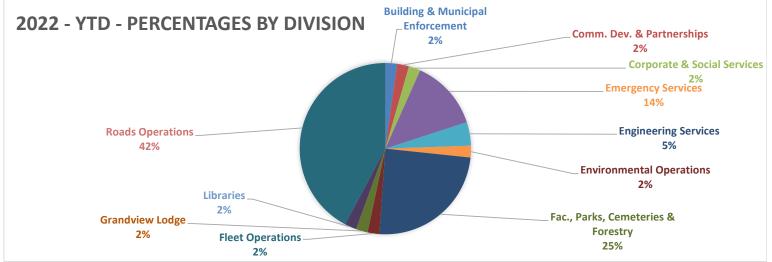

| Haldimand County                                         |    |    |    |    |          |          |          |          |  |  |  |  |
|----------------------------------------------------------|----|----|----|----|----------|----------|----------|----------|--|--|--|--|
| 2022 - Q3 Claims Data - Total Claims by Haldimand County |    |    |    |    |          |          |          |          |  |  |  |  |
| Dept./Division                                           | Q1 | Q2 | Q3 | Q4 | 2019 YTD | 2020 YTD | 2021 YTD | 2022 YTD |  |  |  |  |
| Building & Municipal Enforcement                         |    |    | 1  |    | 2        | 3        | 2        | 1        |  |  |  |  |
| Comm. Dev. & Partnerships                                |    |    | 1  |    | 1        |          | 1        | 1        |  |  |  |  |
| Corporate & Social Services                              | 1  |    |    |    |          |          |          | 1        |  |  |  |  |
| Council & Mayor's Office                                 |    |    |    |    | 1        | 1        |          | 0        |  |  |  |  |
| Economic Dev. & Tourism                                  |    |    |    |    |          |          |          | 0        |  |  |  |  |
| Emergency Services                                       | 2  | 2  | 2  |    | 21       | 7        | 2        | 6        |  |  |  |  |
| Engineering Services                                     | 1  |    | 1  |    | 4        |          | 3        | 2        |  |  |  |  |
| Environmental Operations                                 |    |    | 1  |    | 10       | 4        | 5        | 1        |  |  |  |  |
| Fac., Parks, Cemeteries & Forestry                       | 3  | 1  | 7  |    | 20       | 11       | 9        | 11       |  |  |  |  |
| Financial & Data Services                                |    |    |    |    | 1        | 1        |          | 0        |  |  |  |  |
| Fleet Operations                                         |    |    | 1  |    | 1        |          |          | 1        |  |  |  |  |
| Grandview Lodge                                          | 1  |    |    |    | 2        |          |          | 1        |  |  |  |  |
| Libraries                                                |    | 1  |    |    | 1        |          |          | 1        |  |  |  |  |
| Roads Operations                                         | 8  | 8  | 3  |    | 46       | 29       | 33       | 19       |  |  |  |  |
| Not County Jurisdiction/Other*                           |    |    |    |    |          |          |          | 0        |  |  |  |  |
| Total                                                    | 16 | 12 | 17 | 0  | 110      | 56       | 55       | 45       |  |  |  |  |