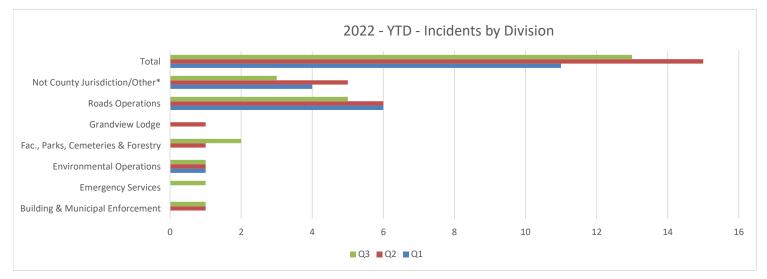

| Haldimand County                                        |    |    |    |    |          |          |          |          |
|---------------------------------------------------------|----|----|----|----|----------|----------|----------|----------|
| 2022 - Q3 Claims Data - Total Claims against the County |    |    |    |    |          |          |          |          |
| Dept./Division Affected                                 | Q1 | Q2 | Q3 | Q4 | 2019 YTD | 2020 YTD | 2021 YTD | 2022 YTD |
| Building & Municipal Enforcement                        |    | 1  | 1  |    | 0        | 1        | 4        | 2        |
| Comm. Dev. & Partnerships                               |    |    |    |    | 1        | 0        | 0        | 0        |
| Corporate & Social Services                             |    |    |    |    | 0        | 0        | 1        | 0        |
| Council & Mayor's Office                                |    |    |    |    | 1        | 1        | 0        | 0        |
| Economic Dev. & Tourism                                 |    |    |    |    | 0        | 0        | 0        | 0        |
| Emergency Services                                      |    |    | 1  |    | 2        | 1        | 0        | 1        |
| Engineering Services                                    |    |    |    |    | 2        | 1        | 0        | 0        |
| Environmental Operations                                | 1  | 1  | 1  |    | 8        | 2        | 9        | 3        |
| Fac., Parks, Cemeteries & Forestry                      |    | 1  | 2  |    | 10       | 7        | 4        | 3        |
| Financial & Data Services                               |    |    |    |    | 1        | 0        | 0        | 0        |
| Fleet Operations                                        |    |    |    |    | 0        | 0        | 0        | 0        |
| Grandview Lodge                                         |    | 1  |    |    | 1        | 0        | 0        | 1        |
| Libraries                                               |    |    |    |    | 0        | 0        | 0        | 0        |
| Roads Operations                                        | 6  | 6  | 5  |    | 19       | 18       | 15       | 17       |
| Not County Jurisdiction/Other*                          | 4  | 5  | 3  |    | 0        | 10       | 5        | 12       |
| Total                                                   | 11 | 15 | 13 | 0  | 45       | 41       | 38       | 39       |