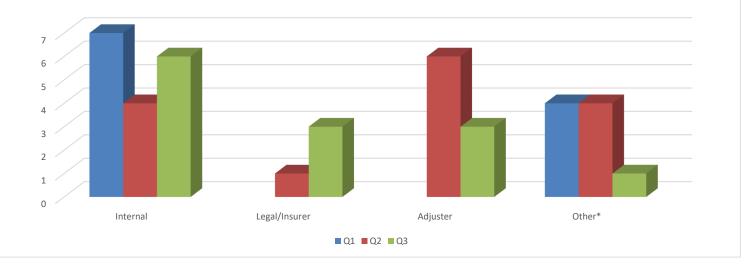

| Haldimand County                                        |    |    |    |    |          |          |          |          |
|---------------------------------------------------------|----|----|----|----|----------|----------|----------|----------|
| 2022 - Q3 Claims Data - Total Claims against the County |    |    |    |    |          |          |          |          |
| Dept./Division Affected                                 | Q1 | Q2 | Q3 | Q4 | 2019 YTD | 2020 YTD | 2021 YTD | 2022 YTD |
| Building & Municipal Enforcement                        |    | 1  | 1  |    | 0        | 1        | 4        | 2        |
| Comm. Dev. & Partnerships                               |    |    |    |    | 1        | 0        | 0        | 0        |
| Corporate & Social Services                             |    |    |    |    | 0        | 0        | 1        | 0        |
| Council & Mayor's Office                                |    |    |    |    | 1        | 1        | 0        | 0        |
| Economic Dev. & Tourism                                 |    |    |    |    | 0        | 0        | 0        | 0        |
| Emergency Services                                      |    |    | 1  |    | 2        | 1        | 0        | 1        |
| Engineering Services                                    |    |    |    |    | 2        | 1        | 0        | 0        |
| Environmental Operations                                | 1  | 1  | 1  |    | 8        | 2        | 9        | 3        |
| Fac., Parks, Cemeteries & Forestry                      |    | 1  | 2  |    | 10       | 7        | 4        | 3        |
| Financial & Data Services                               |    |    |    |    | 1        | 0        | 0        | 0        |
| Fleet Operations                                        |    |    |    |    | 0        | 0        | 0        | 0        |
| Grandview Lodge                                         |    | 1  |    |    | 1        | 0        | 0        | 1        |
| Libraries                                               |    |    |    |    | 0        | 0        | 0        | 0        |
| Roads Operations                                        | 6  | 6  | 5  |    | 19       | 18       | 15       | 17       |
| Not County Jurisdiction/Other*                          | 4  | 5  | 3  |    | 0        | 10       | 5        | 12       |
| Total                                                   | 11 | 15 | 13 | 0  | 45       | 41       | 38       | 39       |