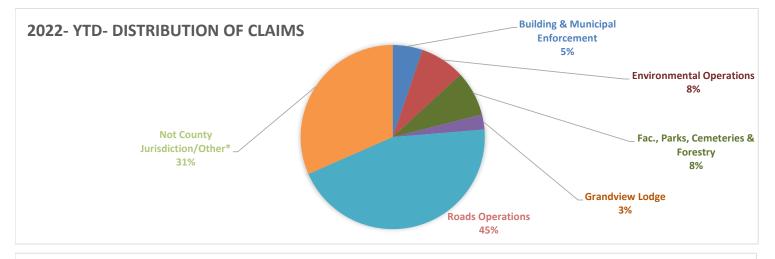

| Haldimand County                                        |    |    |    |    |          |          |          |          |
|---------------------------------------------------------|----|----|----|----|----------|----------|----------|----------|
| 2022 - Q3 Claims Data - Total Claims against the County |    |    |    |    |          |          |          |          |
| Dept./Division Affected                                 | Q1 | Q2 | Q3 | Q4 | 2019 YTD | 2020 YTD | 2021 YTD | 2022 YTD |
| Building & Municipal Enforcement                        |    | 1  | 1  |    | 0        | 1        | 4        | 2        |
| Comm. Dev. & Partnerships                               |    |    |    |    | 1        | 0        | 0        | 0        |
| Corporate & Social Services                             |    |    |    |    | 0        | 0        | 1        | 0        |
| Council & Mayor's Office                                |    |    |    |    | 1        | 1        | 0        | 0        |
| Economic Dev. & Tourism                                 |    |    |    |    | 0        | 0        | 0        | 0        |
| Emergency Services                                      |    |    | 1  |    | 2        | 1        | 0        | 1        |
| Engineering Services                                    |    |    |    |    | 2        | 1        | 0        | 0        |
| Environmental Operations                                | 1  | 1  | 1  |    | 8        | 2        | 9        | 3        |
| Fac., Parks, Cemeteries & Forestry                      |    | 1  | 2  |    | 10       | 7        | 4        | 3        |
| Financial & Data Services                               |    |    |    |    | 1        | 0        | 0        | 0        |
| Fleet Operations                                        |    |    |    |    | 0        | 0        | 0        | 0        |
| Grandview Lodge                                         |    | 1  |    |    | 1        | 0        | 0        | 1        |
| Libraries                                               |    |    |    |    | 0        | 0        | 0        | 0        |
| Roads Operations                                        | 6  | 6  | 5  |    | 19       | 18       | 15       | 17       |
| Not County Jurisdiction/Other*                          | 4  | 5  | 3  |    | 0        | 10       | 5        | 12       |
| Total                                                   | 11 | 15 | 13 | 0  | 45       | 41       | 38       | 39       |