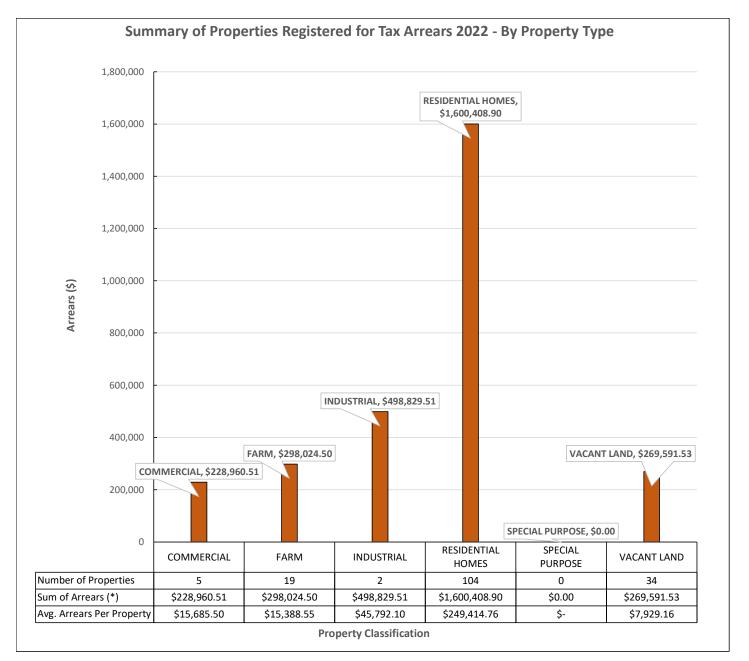

Summary of Properties Registered 2022 by Property Type

| Turning of Freparities Hegistered 2022 by Freparity Type |                      |                    |                              |             |
|----------------------------------------------------------|----------------------|--------------------|------------------------------|-------------|
| Property Type                                            | Number of Properties | Sum of Arrears (*) | Avg. Arrears Per<br>Property |             |
| COMMERCIAL                                               | 5                    | \$228,960.51       | \$                           | 15,685.50   |
| FARM                                                     | 19                   | \$298,024.50       | \$                           | 15,388.55   |
| INDUSTRIAL                                               | 2                    | \$498,829.51       | \$                           | 45,792.10   |
| RESIDENTIAL HOMES                                        | 104                  | \$1,600,408.90     | \$                           | 249,414.76  |
| SPECIAL PURPOSE                                          | 0                    | \$0.00             | \$                           | -           |
| VACANT LAND                                              | 34                   | \$269,591.53       | \$                           | 7,929.16    |
| TOTAL                                                    | 164                  | \$2,895,814.95     |                              | \$17,657.41 |

(\*) - as at August 31, 2022