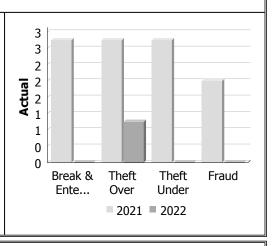

#### **Property Crime**

| Actual            |           | Augu | ıst     | Year to Date - August |      |        |  |
|-------------------|-----------|------|---------|-----------------------|------|--------|--|
|                   | 2021 2022 |      | %       | 2021                  | 2022 | %      |  |
|                   |           |      | Change  |                       |      | Change |  |
| Arson             | 0         | 0    | 1       | 2                     | 2    | 0.0%   |  |
| Break & Enter     | 13        | 6    | -53.8%  | 46                    | 40   | -13.0% |  |
| Theft Over        | 21        | 9    | -57.1%  | 71                    | 55   | -22.5% |  |
| Theft Under       | 39        | 25   | -35.9%  | 196                   | 146  | -25.5% |  |
| Have Stolen Goods | 4         | 0    | -100.0% | 18                    | 5    | -72.2% |  |
| Fraud             | 17        | 13   | -23.5%  | 116                   | 104  | -10.3% |  |
| Mischief          | 19        | 20   | 5.3%    | 129                   | 118  | -8.5%  |  |
| Total             | 113       | 73   | -35.4%  | 578                   | 470  | -18.7% |  |