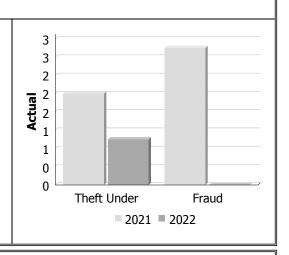

#### **Property Crime**

| Actual            |           | Augu | ıst     | Year to Date - August |      |        |  |
|-------------------|-----------|------|---------|-----------------------|------|--------|--|
|                   | 2021 2022 |      | %       | 2021                  | 2022 | %      |  |
|                   |           |      | Change  |                       |      | Change |  |
| Arson             | 0         | 0    | 1       | 2                     | 2    | 0.0%   |  |
| Break & Enter     | 13        | 6    | -53.8%  | 46                    | 40   | -13.0% |  |
| Theft Over        | 21        | 9    | -57.1%  | 71                    | 55   | -22.5% |  |
| Theft Under       | 39        | 25   | -35.9%  | 196                   | 146  | -25.5% |  |
| Have Stolen Goods | 4         | 0    | -100.0% | 18                    | 5    | -72.2% |  |
| Fraud             | 17        | 13   | -23.5%  | 116                   | 104  | -10.3% |  |
| Mischief          | 19        | 20   | 5.3%    | 129                   | 118  | -8.5%  |  |
| Total             | 113       | 73   | -35.4%  | 578                   | 470  | -18.7% |  |