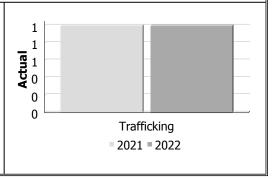

#### **Drug Crime**

| Actual                     |      | Augu | st          | Υe          | ear to D<br>Augu |             |  |
|----------------------------|------|------|-------------|-------------|------------------|-------------|--|
|                            | 2021 | 2022 | %<br>Change | 2021        | 2022             | %<br>Change |  |
| Possession                 | 0    | 0    |             | 11          | 10               | -9.1%       |  |
| Trafficking                | 1    | 1    | 0.0%        | 3           | 9                | 200.0%      |  |
| Importation and Production | 0    | 0    |             | 0           | 0                |             |  |
| Total                      | 1    | 1    | 0.0%        | 14 19 35.79 |                  |             |  |