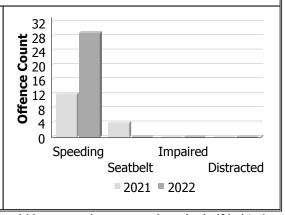

## **Traffic Related Charges**

| Offence Count |      | Augu | ıst         | Year to Date - August |      |             |  |  |
|---------------|------|------|-------------|-----------------------|------|-------------|--|--|
|               | 2021 | 2022 | %<br>Change | 2021                  | 2022 | %<br>Change |  |  |
| Speeding      | 12   | 29   | 141.7%      | 775                   | 708  | -8.6%       |  |  |
| Seatbelt      | 4    | 0    | -100.0%     | 76                    | 43   | -43.4%      |  |  |
| Impaired      | 0    | 0    |             | 2                     | 0    | -100.0%     |  |  |
| Distracted    | 0    | 0    |             | 26                    | 20   | -23.1%      |  |  |