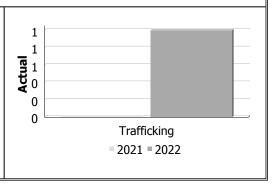

#### **Drug Crime**

| Actual                     |      | Augu | st          | Υe          | ear to D<br>Augu |             |  |
|----------------------------|------|------|-------------|-------------|------------------|-------------|--|
|                            | 2021 | 2022 | %<br>Change | 2021        | 2022             | %<br>Change |  |
| Possession                 | 0    | 0    |             | 11          | 10               | -9.1%       |  |
| Trafficking                | 1    | 1    | 0.0%        | 3           | 9                | 200.0%      |  |
| Importation and Production | 0    | 0    |             | 0           | 0                |             |  |
| Total                      | 1    | 1    | 0.0%        | 14 19 35.79 |                  |             |  |