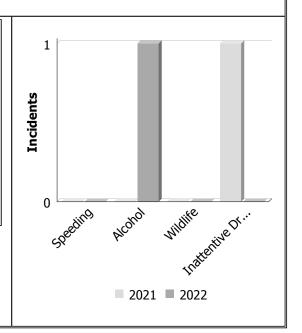

## Police Services Board Report for Haldimand County Collision Reporting System

August - 2022

| <b>-</b>                                    |       |      |          |        |         |            |   |  |  |  |  |  |
|---------------------------------------------|-------|------|----------|--------|---------|------------|---|--|--|--|--|--|
| Incidents                                   | Augus | st   |          | Year   | to Date | e - August |   |  |  |  |  |  |
|                                             | 2021  | 2022 | %        | 2021   | 2022    | 1 17       |   |  |  |  |  |  |
|                                             |       |      | Change   |        |         | Change     |   |  |  |  |  |  |
| Speeding as a contributing factor           | 0     | 0    | 0        | 1      | 0       | -100.00%   | ) |  |  |  |  |  |
| Where alcohol is involved                   | 0     | 1    | 0        | 0      | 1       | С          | ) |  |  |  |  |  |
| Wildlife as a contributing factor           | 0     | 0    | 0        | 0      | 0       | C          | ) |  |  |  |  |  |
| Inattentive driver as a contributing factor | 1     | 0    | -100.00% | 1      | 0       | -100.00%   | ) |  |  |  |  |  |
| Persons Killed                              | Augus | st   |          | Year t | o Date  | - August   |   |  |  |  |  |  |
|                                             | 2021  | 2022 | %        | 2021   | 2022    | %          |   |  |  |  |  |  |
|                                             |       |      | Change   |        |         | Change     |   |  |  |  |  |  |
| Seatbelt as a contributing factor           | 0     | 2    | 0        | 2      | 2       | 0.00%      |   |  |  |  |  |  |