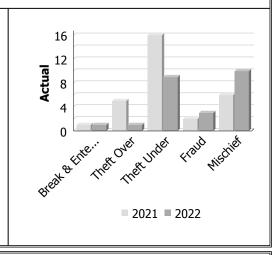

#### **Property Crime**

| Actual            |           | Augu | ıst     | Year to Date - August |      |        |  |
|-------------------|-----------|------|---------|-----------------------|------|--------|--|
|                   | 2021 2022 |      | %       | 2021                  | 2022 | %      |  |
|                   |           |      | Change  |                       |      | Change |  |
| Arson             | 0         | 0    | 1       | 2                     | 2    | 0.0%   |  |
| Break & Enter     | 13        | 6    | -53.8%  | 46                    | 40   | -13.0% |  |
| Theft Over        | 21        | 9    | -57.1%  | 71                    | 55   | -22.5% |  |
| Theft Under       | 39        | 25   | -35.9%  | 196                   | 146  | -25.5% |  |
| Have Stolen Goods | 4         | 0    | -100.0% | 18                    | 5    | -72.2% |  |
| Fraud             | 17        | 13   | -23.5%  | 116                   | 104  | -10.3% |  |
| Mischief          | 19        | 20   | 5.3%    | 129                   | 118  | -8.5%  |  |
| Total             | 113       | 73   | -35.4%  | 578                   | 470  | -18.7% |  |