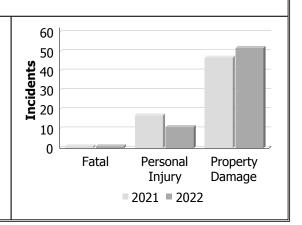

## **Motor Vehicle Collisions by Type**

| Incidents       |      | Augu | ıst         | Year to Date - August |      |             |  |
|-----------------|------|------|-------------|-----------------------|------|-------------|--|
|                 | 2021 | 2022 | %<br>Change | 2021                  | 2022 | %<br>Change |  |
| Fatal           | 1    | 1    | 0.0%        | 7                     | 3    | -57.1%      |  |
| Personal Injury | 17   | 11   | -35.3%      | 73                    | 78   | 6.8%        |  |
| Property Damage | 47   | 52   | 10.6%       | 334                   | 440  | 31.7%       |  |
| Total           | 65   | 64   | -1.5%       | 414                   | 521  | 25.8%       |  |