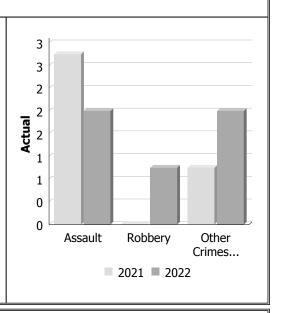

## **Violent Crime**

| violent Crime                    |      |      |             |                          |      |             |  |  |  |  |  |
|----------------------------------|------|------|-------------|--------------------------|------|-------------|--|--|--|--|--|
| Actual                           |      | Augu | ıst         | Year to Date -<br>August |      |             |  |  |  |  |  |
|                                  | 2021 | 2022 | %<br>Change | 2021                     | 2022 | %<br>Change |  |  |  |  |  |
| Murder                           | 0    | 0    |             | 0                        | 1    |             |  |  |  |  |  |
| Other Offences Causing Death     | 0    | 0    |             | 0                        | 0    |             |  |  |  |  |  |
| Attempted Murder                 | 0    | 0    |             | 0                        | 0    |             |  |  |  |  |  |
| Sexual Assault                   | 4    | 1    | -75.0%      | 35                       | 26   | -25.7%      |  |  |  |  |  |
| Assault                          | 12   | 10   | -16.7%      | 89                       | 97   | 9.0%        |  |  |  |  |  |
| Abduction                        | 0    | 0    |             | 1                        | 2    | 100.0%      |  |  |  |  |  |
| Robbery                          | 1    | 1    | 0.0%        | 2                        | 8    | 300.0%      |  |  |  |  |  |
| Other Crimes Against a<br>Person | 9    | 3    | -66.7%      | 60                       | 37   | -38.3%      |  |  |  |  |  |
| Total                            | 26   | 15   | -42.3%      | 187                      | 171  | -8.6%       |  |  |  |  |  |