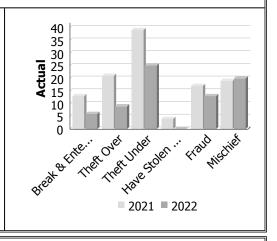

#### **Property Crime**

| Actual            |           | Augu | ıst     | Year to Date - August |      |        |  |
|-------------------|-----------|------|---------|-----------------------|------|--------|--|
|                   | 2021 2022 |      | %       | 2021                  | 2022 | %      |  |
|                   |           |      | Change  |                       |      | Change |  |
| Arson             | 0         | 0    | 1       | 2                     | 2    | 0.0%   |  |
| Break & Enter     | 13        | 6    | -53.8%  | 46                    | 40   | -13.0% |  |
| Theft Over        | 21        | 9    | -57.1%  | 71                    | 55   | -22.5% |  |
| Theft Under       | 39        | 25   | -35.9%  | 196                   | 146  | -25.5% |  |
| Have Stolen Goods | 4         | 0    | -100.0% | 18                    | 5    | -72.2% |  |
| Fraud             | 17        | 13   | -23.5%  | 116                   | 104  | -10.3% |  |
| Mischief          | 19        | 20   | 5.3%    | 129                   | 118  | -8.5%  |  |
| Total             | 113       | 73   | -35.4%  | 578                   | 470  | -18.7% |  |