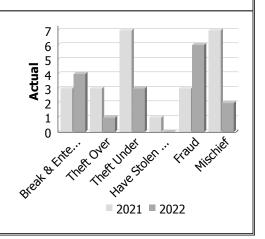

#### **Property Crime**

| Actual            |           | Augu | ıst     | Year to Date - August |      |        |  |
|-------------------|-----------|------|---------|-----------------------|------|--------|--|
|                   | 2021 2022 |      | %       | 2021                  | 2022 | %      |  |
|                   |           |      | Change  |                       |      | Change |  |
| Arson             | 0         | 0    | 1       | 2                     | 2    | 0.0%   |  |
| Break & Enter     | 13        | 6    | -53.8%  | 46                    | 40   | -13.0% |  |
| Theft Over        | 21        | 9    | -57.1%  | 71                    | 55   | -22.5% |  |
| Theft Under       | 39        | 25   | -35.9%  | 196                   | 146  | -25.5% |  |
| Have Stolen Goods | 4         | 0    | -100.0% | 18                    | 5    | -72.2% |  |
| Fraud             | 17        | 13   | -23.5%  | 116                   | 104  | -10.3% |  |
| Mischief          | 19        | 20   | 5.3%    | 129                   | 118  | -8.5%  |  |
| Total             | 113       | 73   | -35.4%  | 578                   | 470  | -18.7% |  |