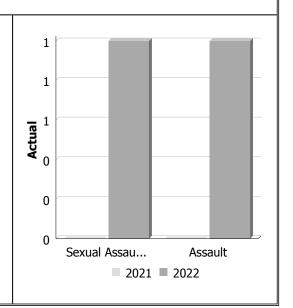

## **Violent Crime**

| violent Crime                    |      |      |             |                          |      |             |  |  |  |  |  |
|----------------------------------|------|------|-------------|--------------------------|------|-------------|--|--|--|--|--|
| Actual                           |      | Augu | ıst         | Year to Date -<br>August |      |             |  |  |  |  |  |
|                                  | 2021 | 2022 | %<br>Change | 2021                     | 2022 | %<br>Change |  |  |  |  |  |
| Murder                           | 0    | 0    |             | 0                        | 1    |             |  |  |  |  |  |
| Other Offences Causing Death     | 0    | 0    |             | 0                        | 0    |             |  |  |  |  |  |
| Attempted Murder                 | 0    | 0    |             | 0                        | 0    |             |  |  |  |  |  |
| Sexual Assault                   | 4    | 1    | -75.0%      | 35                       | 26   | -25.7%      |  |  |  |  |  |
| Assault                          | 12   | 10   | -16.7%      | 89                       | 97   | 9.0%        |  |  |  |  |  |
| Abduction                        | 0    | 0    |             | 1                        | 2    | 100.0%      |  |  |  |  |  |
| Robbery                          | 1    | 1    | 0.0%        | 2                        | 8    | 300.0%      |  |  |  |  |  |
| Other Crimes Against a<br>Person | 9    | 3    | -66.7%      | 60                       | 37   | -38.3%      |  |  |  |  |  |
| Total                            | 26   | 15   | -42.3%      | 187                      | 171  | -8.6%       |  |  |  |  |  |