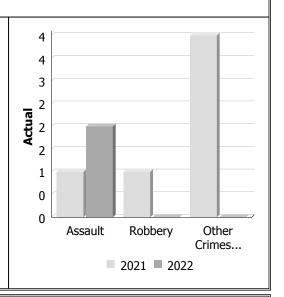

## **Violent Crime**

| violent Crime                    |      |      |             |                          |      |             |  |  |  |  |  |
|----------------------------------|------|------|-------------|--------------------------|------|-------------|--|--|--|--|--|
| Actual                           |      | Augu | ıst         | Year to Date -<br>August |      |             |  |  |  |  |  |
|                                  | 2021 | 2022 | %<br>Change | 2021                     | 2022 | %<br>Change |  |  |  |  |  |
| Murder                           | 0    | 0    |             | 0                        | 1    |             |  |  |  |  |  |
| Other Offences Causing Death     | 0    | 0    |             | 0                        | 0    |             |  |  |  |  |  |
| Attempted Murder                 | 0    | 0    |             | 0                        | 0    |             |  |  |  |  |  |
| Sexual Assault                   | 4    | 1    | -75.0%      | 35                       | 26   | -25.7%      |  |  |  |  |  |
| Assault                          | 12   | 10   | -16.7%      | 89                       | 97   | 9.0%        |  |  |  |  |  |
| Abduction                        | 0    | 0    |             | 1                        | 2    | 100.0%      |  |  |  |  |  |
| Robbery                          | 1    | 1    | 0.0%        | 2                        | 8    | 300.0%      |  |  |  |  |  |
| Other Crimes Against a<br>Person | 9    | 3    | -66.7%      | 60                       | 37   | -38.3%      |  |  |  |  |  |
| Total                            | 26   | 15   | -42.3%      | 187                      | 171  | -8.6%       |  |  |  |  |  |