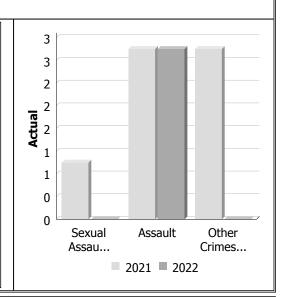

## **Violent Crime**

| violent Crime                    |      |      |             |                          |      |             |  |  |  |  |  |
|----------------------------------|------|------|-------------|--------------------------|------|-------------|--|--|--|--|--|
| Actual                           |      | Augu | ıst         | Year to Date -<br>August |      |             |  |  |  |  |  |
|                                  | 2021 | 2022 | %<br>Change | 2021                     | 2022 | %<br>Change |  |  |  |  |  |
| Murder                           | 0    | 0    |             | 0                        | 1    |             |  |  |  |  |  |
| Other Offences Causing Death     | 0    | 0    |             | 0                        | 0    |             |  |  |  |  |  |
| Attempted Murder                 | 0    | 0    |             | 0                        | 0    |             |  |  |  |  |  |
| Sexual Assault                   | 4    | 1    | -75.0%      | 35                       | 26   | -25.7%      |  |  |  |  |  |
| Assault                          | 12   | 10   | -16.7%      | 89                       | 97   | 9.0%        |  |  |  |  |  |
| Abduction                        | 0    | 0    |             | 1                        | 2    | 100.0%      |  |  |  |  |  |
| Robbery                          | 1    | 1    | 0.0%        | 2                        | 8    | 300.0%      |  |  |  |  |  |
| Other Crimes Against a<br>Person | 9    | 3    | -66.7%      | 60                       | 37   | -38.3%      |  |  |  |  |  |
| Total                            | 26   | 15   | -42.3%      | 187                      | 171  | -8.6%       |  |  |  |  |  |