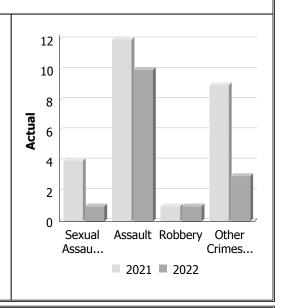

## **Violent Crime**

| violent Crime                    |      |      |             |                          |      |             |  |  |  |  |  |
|----------------------------------|------|------|-------------|--------------------------|------|-------------|--|--|--|--|--|
| Actual                           |      | Augu | ıst         | Year to Date -<br>August |      |             |  |  |  |  |  |
|                                  | 2021 | 2022 | %<br>Change | 2021                     | 2022 | %<br>Change |  |  |  |  |  |
| Murder                           | 0    | 0    |             | 0                        | 1    |             |  |  |  |  |  |
| Other Offences Causing Death     | 0    | 0    |             | 0                        | 0    |             |  |  |  |  |  |
| Attempted Murder                 | 0    | 0    |             | 0                        | 0    |             |  |  |  |  |  |
| Sexual Assault                   | 4    | 1    | -75.0%      | 35                       | 26   | -25.7%      |  |  |  |  |  |
| Assault                          | 12   | 10   | -16.7%      | 89                       | 97   | 9.0%        |  |  |  |  |  |
| Abduction                        | 0    | 0    |             | 1                        | 2    | 100.0%      |  |  |  |  |  |
| Robbery                          | 1    | 1    | 0.0%        | 2                        | 8    | 300.0%      |  |  |  |  |  |
| Other Crimes Against a<br>Person | 9    | 3    | -66.7%      | 60                       | 37   | -38.3%      |  |  |  |  |  |
| Total                            | 26   | 15   | -42.3%      | 187                      | 171  | -8.6%       |  |  |  |  |  |