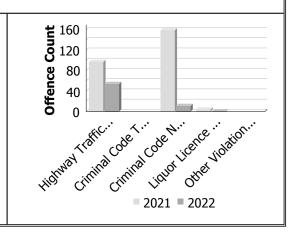

## **Criminal Code and Provincial Statute Charges Laid**

| Offence Count         |      | Augu | ıst         | Year to Date - August |       |             |  |
|-----------------------|------|------|-------------|-----------------------|-------|-------------|--|
|                       | 2021 | 2022 | %<br>Change | 2021                  | 2022  | %<br>Change |  |
| Highway Traffic Act   | 97   | 54   | -44.3%      | 1,482                 | 1,242 | -16.2%      |  |
| Criminal Code Traffic |      |      |             |                       |       |             |  |
| CCC Non-Traffic       |      |      |             |                       |       |             |  |
| Liquor Licence Act    | 4    | 0    | -100.0%     | 32                    | 2     | -93.8%      |  |
| Other Violations      |      |      |             |                       |       |             |  |