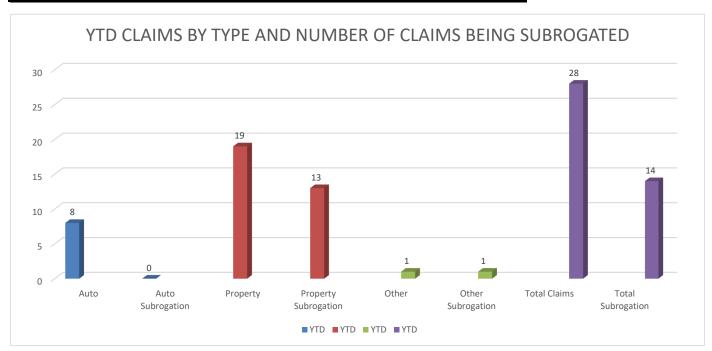

Subrogation represents the number of claims that Haldimand County will be seeking cost recovery by a responsible third party.