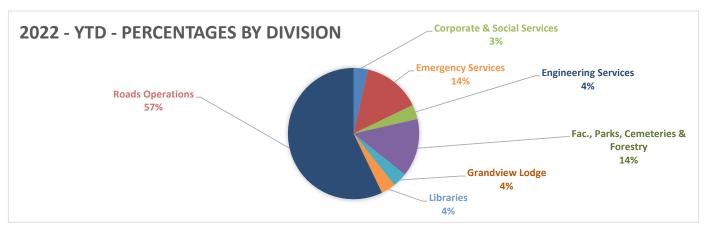

| Haldimand County  2022 - Q1 Claims Data - Total Claims by Haldimand County |    |    |   |   |     |    |    |    |  |  |  |
|----------------------------------------------------------------------------|----|----|---|---|-----|----|----|----|--|--|--|
|                                                                            |    |    |   |   |     |    |    |    |  |  |  |
| Building & Municipal Enforcement                                           |    |    |   |   | 2   | 3  | 2  | 0  |  |  |  |
| Comm. Dev. & Partnerships                                                  |    |    |   |   | 1   | 0  | 1  | 0  |  |  |  |
| Corporate & Social Services                                                | 1  |    |   |   | 0   | 0  | 0  | 1  |  |  |  |
| Council & Mayor's Office                                                   |    |    |   |   | 1   | 1  | 0  | 0  |  |  |  |
| Economic Dev. & Tourism                                                    |    |    |   |   | 0   | 0  | 0  | 0  |  |  |  |
| Emergency Services                                                         | 2  | 2  |   |   | 21  | 7  | 2  | 4  |  |  |  |
| Engineering Services                                                       | 1  |    |   |   | 4   | 0  | 3  | 1  |  |  |  |
| Environmental Operations                                                   |    |    |   |   | 10  | 4  | 5  | 0  |  |  |  |
| Fac., Parks, Cemeteries & Forestry                                         | 3  | 1  |   |   | 20  | 11 | 9  | 4  |  |  |  |
| Financial & Data Services                                                  |    |    |   |   | 1   | 1  | 0  | 0  |  |  |  |
| Fleet Operations                                                           |    |    |   |   | 1   | 0  | 0  | 0  |  |  |  |
| Grandview Lodge                                                            | 1  |    |   |   | 2   | 0  | 0  | 1  |  |  |  |
| Libraries                                                                  |    | 1  |   |   | 1   | 0  | 0  | 1  |  |  |  |
| Roads Operations                                                           | 8  | 8  |   |   | 46  | 29 | 33 | 16 |  |  |  |
| Not County Jurisdiction/Other*                                             |    |    |   |   | 0   | 0  | 0  | 0  |  |  |  |
| Total                                                                      | 16 | 12 | 0 | 0 | 110 | 56 | 55 | 28 |  |  |  |