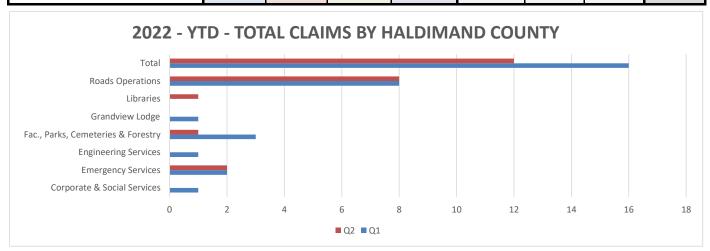

| Haldimand County  2022 - Q1 Claims Data - Total Claims by Haldimand County |    |    |   |   |     |    |    |    |  |  |  |
|----------------------------------------------------------------------------|----|----|---|---|-----|----|----|----|--|--|--|
|                                                                            |    |    |   |   |     |    |    |    |  |  |  |
| Building & Municipal Enforcement                                           |    |    |   |   | 2   | 3  | 2  | 0  |  |  |  |
| Comm. Dev. & Partnerships                                                  |    |    |   |   | 1   | 0  | 1  | 0  |  |  |  |
| Corporate & Social Services                                                | 1  |    |   |   | 0   | 0  | 0  | 1  |  |  |  |
| Council & Mayor's Office                                                   |    |    |   |   | 1   | 1  | 0  | 0  |  |  |  |
| Economic Dev. & Tourism                                                    |    |    |   |   | 0   | 0  | 0  | 0  |  |  |  |
| Emergency Services                                                         | 2  | 2  |   |   | 21  | 7  | 2  | 4  |  |  |  |
| Engineering Services                                                       | 1  |    |   |   | 4   | 0  | 3  | 1  |  |  |  |
| Environmental Operations                                                   |    |    |   |   | 10  | 4  | 5  | 0  |  |  |  |
| Fac., Parks, Cemeteries & Forestry                                         | 3  | 1  |   |   | 20  | 11 | 9  | 4  |  |  |  |
| Financial & Data Services                                                  |    |    |   |   | 1   | 1  | 0  | 0  |  |  |  |
| Fleet Operations                                                           |    |    |   |   | 1   | 0  | 0  | 0  |  |  |  |
| Grandview Lodge                                                            | 1  |    |   |   | 2   | 0  | 0  | 1  |  |  |  |
| Libraries                                                                  |    | 1  |   |   | 1   | 0  | 0  | 1  |  |  |  |
| Roads Operations                                                           | 8  | 8  |   |   | 46  | 29 | 33 | 16 |  |  |  |
| Not County Jurisdiction/Other*                                             |    |    |   |   | 0   | 0  | 0  | 0  |  |  |  |
| Total                                                                      | 16 | 12 | 0 | 0 | 110 | 56 | 55 | 28 |  |  |  |