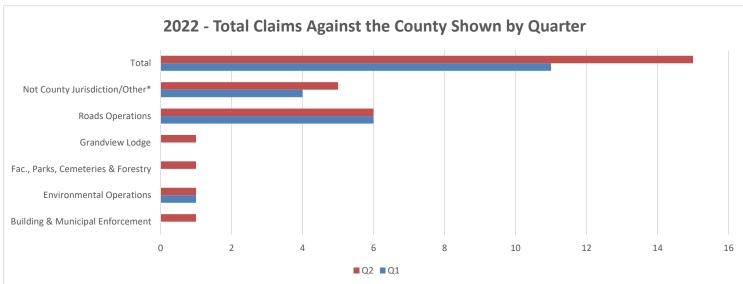

| Haldimand County                                        |    |    |    |    |          |          |          |          |
|---------------------------------------------------------|----|----|----|----|----------|----------|----------|----------|
| 2022 - Q2 Claims Data - Total Claims against the County |    |    |    |    |          |          |          |          |
| Dept./Division Affected                                 | Q1 | Q2 | Q3 | Q4 | 2019 YTD | 2020 YTD | 2021 YTD | 2022 YTD |
| Building & Municipal Enforcement                        |    | 1  |    |    | 0        | 1        | 4        | 1        |
| Comm. Dev. & Partnerships                               |    |    |    |    | 1        | 0        | 0        | 0        |
| Corporate & Social Services                             |    |    |    |    | 0        | 0        | 1        | 0        |
| Council & Mayor's Office                                |    |    |    |    | 1        | 1        | 0        | 0        |
| Economic Dev. & Tourism                                 |    |    |    |    | 0        | 0        | 0        | 0        |
| Emergency Services                                      |    |    |    |    | 2        | 1        | 0        | 0        |
| Engineering Services                                    |    |    |    |    | 2        | 1        | 0        | 0        |
| Environmental Operations                                | 1  | 1  |    |    | 8        | 2        | 9        | 2        |
| Fac., Parks, Cemeteries & Forestry                      |    | 1  |    |    | 10       | 7        | 4        | 1        |
| Financial & Data Services                               |    |    |    |    | 1        | 0        | 0        | 0        |
| Fleet Operations                                        |    |    |    |    | 0        | 0        | 0        | 0        |
| Grandview Lodge                                         |    | 1  |    |    | 1        | 0        | 0        | 1        |
| Libraries                                               |    |    |    |    | 0        | 0        | 0        | 0        |
| Roads Operations                                        | 6  | 6  |    |    | 19       | 18       | 15       | 12       |
| Not County Jurisdiction/Other*                          | 4  | 5  |    |    | 0        | 10       | 5        | 9        |
| Total                                                   | 11 | 15 | 0  | 0  | 45       | 41       | 38       | 26       |

<sup>\*</sup>Third Party/Contractor Responsibility
Data showing zero values have been removed from charts

Data showing zero values have been removed from charts