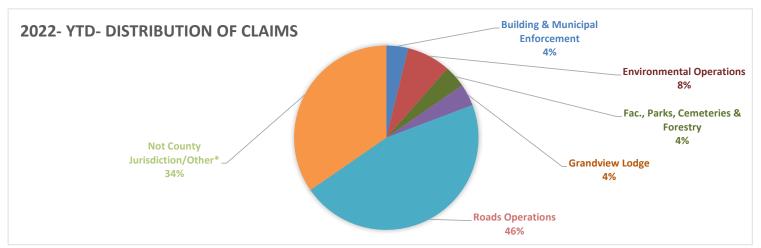

| Haldimand County                                        |    |    |    |    |          |          |          |          |
|---------------------------------------------------------|----|----|----|----|----------|----------|----------|----------|
| 2022 - Q2 Claims Data - Total Claims against the County |    |    |    |    |          |          |          |          |
| Dept./Division Affected                                 | Q1 | Q2 | Q3 | Q4 | 2019 YTD | 2020 YTD | 2021 YTD | 2022 YTD |
| Building & Municipal Enforcement                        |    | 1  |    |    | 0        | 1        | 4        | 1        |
| Comm. Dev. & Partnerships                               |    |    |    |    | 1        | 0        | 0        | 0        |
| Corporate & Social Services                             |    |    |    |    | 0        | 0        | 1        | 0        |
| Council & Mayor's Office                                |    |    |    |    | 1        | 1        | 0        | 0        |
| Economic Dev. & Tourism                                 |    |    |    |    | 0        | 0        | 0        | 0        |
| Emergency Services                                      |    |    |    |    | 2        | 1        | 0        | 0        |
| Engineering Services                                    |    |    |    |    | 2        | 1        | 0        | 0        |
| Environmental Operations                                | 1  | 1  |    |    | 8        | 2        | 9        | 2        |
| Fac., Parks, Cemeteries & Forestry                      |    | 1  |    |    | 10       | 7        | 4        | 1        |
| Financial & Data Services                               |    |    |    |    | 1        | 0        | 0        | 0        |
| Fleet Operations                                        |    |    |    |    | 0        | 0        | 0        | 0        |
| Grandview Lodge                                         |    | 1  |    |    | 1        | 0        | 0        | 1        |
| Libraries                                               |    |    |    |    | 0        | 0        | 0        | 0        |
| Roads Operations                                        | 6  | 6  |    |    | 19       | 18       | 15       | 12       |
| Not County Jurisdiction/Other*                          | 4  | 5  |    |    | 0        | 10       | 5        | 9        |
| Total                                                   | 11 | 15 | 0  | 0  | 45       | 41       | 38       | 26       |

<sup>\*</sup>Third Party/Contractor Responsibility
Data showing zero values have been removed from charts

Data showing zero values have been removed from charts