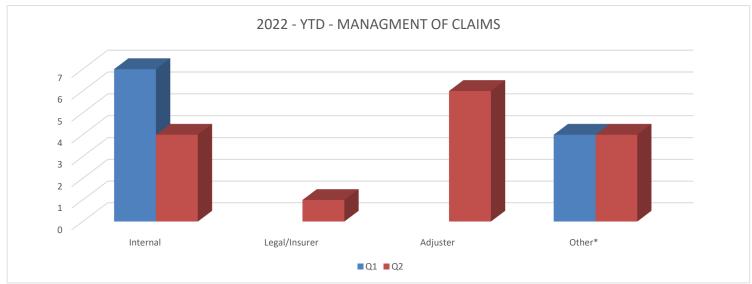

| Haldimand County                                        |    |    |    |    |          |          |          |          |
|---------------------------------------------------------|----|----|----|----|----------|----------|----------|----------|
| 2022 - Q2 Claims Data - Total Claims against the County |    |    |    |    |          |          |          |          |
| Dept./Division Affected                                 | Q1 | Q2 | Q3 | Q4 | 2019 YTD | 2020 YTD | 2021 YTD | 2022 YTD |
| Building & Municipal Enforcement                        |    | 1  |    |    | 0        | 1        | 4        | 1        |
| Comm. Dev. & Partnerships                               |    |    |    |    | 1        | 0        | 0        | 0        |
| Corporate & Social Services                             |    |    |    |    | 0        | 0        | 1        | 0        |
| Council & Mayor's Office                                |    |    |    |    | 1        | 1        | 0        | 0        |
| Economic Dev. & Tourism                                 |    |    |    |    | 0        | 0        | 0        | 0        |
| Emergency Services                                      |    |    |    |    | 2        | 1        | 0        | 0        |
| Engineering Services                                    |    |    |    |    | 2        | 1        | 0        | 0        |
| Environmental Operations                                | 1  | 1  |    |    | 8        | 2        | 9        | 2        |
| Fac., Parks, Cemeteries & Forestry                      |    | 1  |    |    | 10       | 7        | 4        | 1        |
| Financial & Data Services                               |    |    |    |    | 1        | 0        | 0        | 0        |
| Fleet Operations                                        |    |    |    |    | 0        | 0        | 0        | 0        |
| Grandview Lodge                                         |    | 1  |    |    | 1        | 0        | 0        | 1        |
| Libraries                                               |    |    |    |    | 0        | 0        | 0        | 0        |
| Roads Operations                                        | 6  | 6  |    |    | 19       | 18       | 15       | 12       |
| Not County Jurisdiction/Other*                          | 4  | 5  |    |    | 0        | 10       | 5        | 9        |
| Total                                                   | 11 | 15 | 0  | 0  | 45       | 41       | 38       | 26       |

<sup>\*</sup>Third Party/Contractor Responsibility
Data showing zero values have been removed from charts

Data showing zero values have been removed from charts