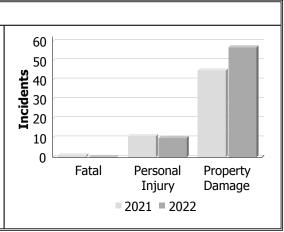

| Clearance Rate                      |        |       |            |       |           |            |                 |       |             |               |        |
|-------------------------------------|--------|-------|------------|-------|-----------|------------|-----------------|-------|-------------|---------------|--------|
| Clearance Rate                      |        | May   |            | Yea   | r to Date | - May      | 100             | %     |             |               |        |
|                                     | 2021   | 2022  | Difference | 2021  | 2022      | Difference | 80 <sup>0</sup> |       |             |               |        |
| Violent Crime                       | 73.3%  | 72.7% | -0.6%      | 67.0% | 69.1%     | 2.1%       | 40              |       | <u> </u>    |               |        |
| Property Crime                      | 4.5%   | 15.9% | 11.4%      | 10.0% | 10.8%     | 0.8%       | 209             |       |             |               |        |
| Drug Crime                          | 100.0% | 66.7% | -33.3%     | 90.0% | 58.3%     | -31.7%     | 0               | Viole | /           | Drug          | Total  |
| Total (Violent,<br>Property & Drug) | 21.8%  | 38.9% | 17.0%      | 28.0% | 32.6%     | 4.5%       |                 | Crim. | Cri<br>2021 | Crime<br>2022 | (Viole |