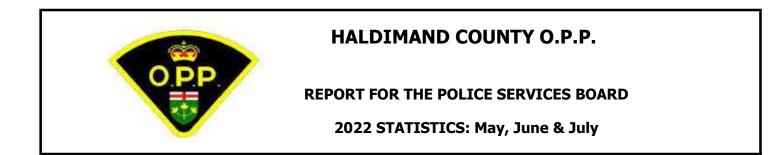

#### **Motor Vehicle Collisions by Type** 50 40 Incidents May Year to Date - May **Incidents** 2021 2022 2021 2022 % % Change Change 0 0 4 2 -50.0% Fatal ---10 11 15 37 39 Personal Injury 36.4% 5.4% 0 Property Damage 50 42 -16.0% 197 260 32.0% Fatal Personal 61 57 238 301 Injury Total -6.6% 26.5% 2021 2022