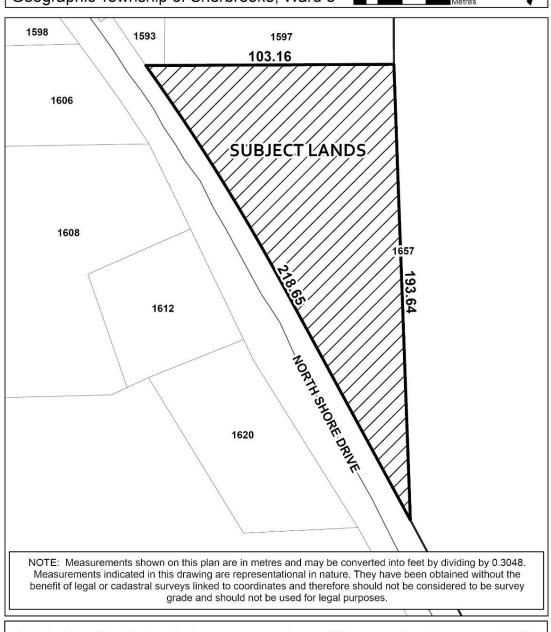

## MAP B - Detail Map Haldimand County Geographic Township of Sherbrooke, Ward 5 SCALE - 1:1,200 Haldimand County Metres

This is Map B to Zoning By-law \_\_\_\_\_ Passed the \_\_\_\_ day of \_\_\_\_ 2022.

The subject lands are designated 'Hamlet' and are located in the Hamlet of Stromness.

The subject lands are currently zoned 'Agriculture (A)" zone. The purpose of this Zoning By-law is to rezone the subject lands from the 'Agriculture (A)' zone to 'Hamlet Residential (RH)' zone in line with the Official Plan Designation.