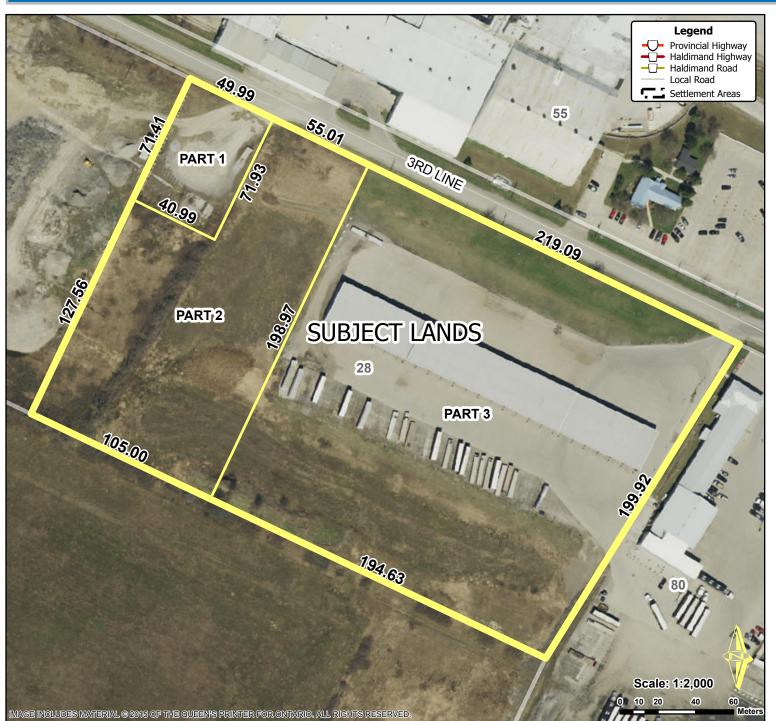

## Location Map FILE #PLOP-HA-2021-151 & PLZ-HA-2021-152 APPLICANT: 588922 Ont Inc.

PDD-24-2022, Attachment 1

Haldimand

County

Location:

28 3RD LINE GEOGRAPHIC TOWNSHIP OF ONEIDA WARD 4

Legal Description:

OND RANGE WPR PT LOT 16 RP 18R5897 PART 1

Property Assessment Number:

2810 153 002 09200 0000

Size:

15.35 Acres

Zoning:

MG (General Industrial), MR (Rural Industrial)

HALDIMAND COUNTY, IT'S EMPLOYEES, OFFICERS AND AGENTS ARE NOT RESPONSIBLE FOR ANY ERRORS, OMISSIONS OR INACCURACIES WHETHER DUE TO THEIR OWN NEGLIGENCE OR OTHERWISE. DO NOT USE FOR OPERATING MAP OR DESIGN PURPOSES. ALL INFORMATION TO BE VERIFIED.