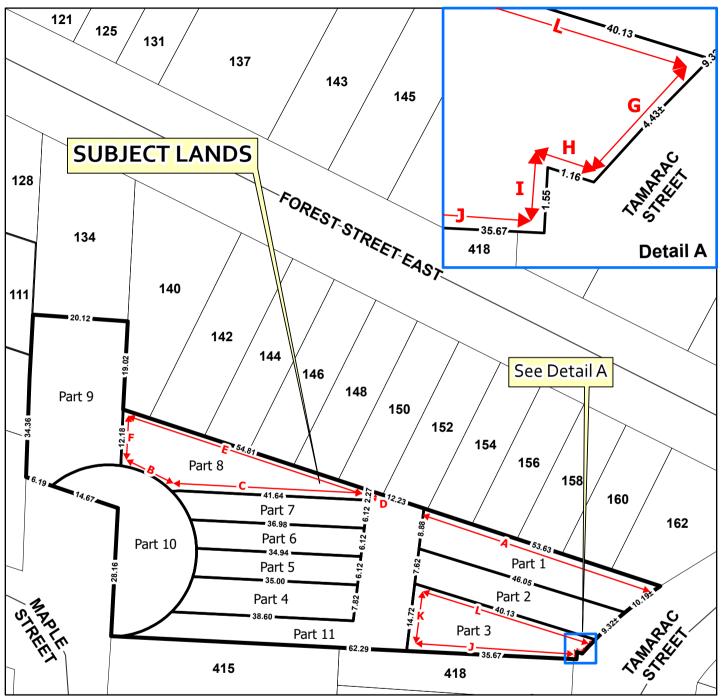

## MAP B - Detail Map Haldimand County Urban Area of Dunnville, Ward 6 SCALE: 1:800 SCALE: 1:800 O 10 20 30 40 Metres

NOTE: Measurements shown on this plan are in metres and may be converted into feet by dividing by 0.3048. Measurements indicated in this drawing are representational in nature. They have been obtained without the benefit of legal or cadastral surveys linked to coordinates and therefore should not be considered to be survey grade and should not be used for legal purposes.