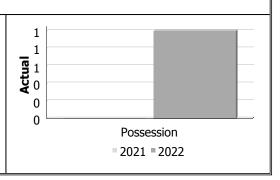

# Police Services Board Report for Haldimand County Records Management System

April - 2022

| Actual                     |      | Apr  | il          | Year to Date - April |      |             |  |
|----------------------------|------|------|-------------|----------------------|------|-------------|--|
|                            | 2021 | 2022 | %<br>Change | 2021                 | 2022 | %<br>Change |  |
| Possession                 | 1    | 3    | 200.0%      | 9                    | 4    | -55.6%      |  |
| Trafficking                | 0    | 1    |             | 0                    | 5    |             |  |
| Importation and Production | 0    | 0    |             | 0                    | 0    |             |  |
| Total                      | 1    | 4    | 300.0%      | 9                    | 9    | 0.0%        |  |