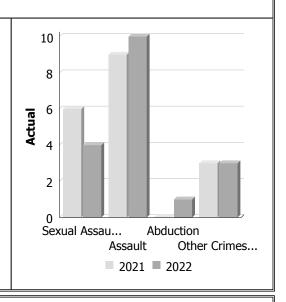

#### **Violent Crime**

| Violent Crime                    |      |      |        |                      |      |        |  |
|----------------------------------|------|------|--------|----------------------|------|--------|--|
| Actual                           |      | Apri | 1      | Year to Date - April |      |        |  |
|                                  | 2021 | 2022 | %      | 2021                 | 2022 | %      |  |
|                                  |      |      | Change |                      |      | Change |  |
| Murder                           | 0    | 0    |        | 0                    | 1    |        |  |
| Other Offences Causing Death     | 0    | 0    |        | 0                    | 0    |        |  |
| Attempted Murder                 | 0    | 0    |        | 0                    | 0    |        |  |
| Sexual Assault                   | 6    | 4    | -33.3% | 15                   | 12   | -20.0% |  |
| Assault                          | 9    | 10   | 11.1%  | 40                   | 40   | 0.0%   |  |
| Abduction                        | 0    | 1    |        | 0                    | 1    |        |  |
| Robbery                          | 0    | 0    |        | 1                    | 2    | 100.0% |  |
| Other Crimes Against a<br>Person | 3    | 3    | 0.0%   | 29                   | 14   | -51.7% |  |
| Total                            | 18   | 18   | 0.0%   | 85                   | 70   | -17.6% |  |