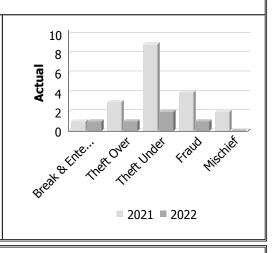

# **Property Crime**

| Actual            |      | Apr  | il      | Year to Date - April |      |        |
|-------------------|------|------|---------|----------------------|------|--------|
|                   | 2021 | 2022 | %       | 2021                 | 2022 | %      |
|                   |      |      | Change  |                      |      | Change |
| Arson             | 1    | 0    | -100.0% | 1                    | 1    | 0.0%   |
| Break & Enter     | 11   | 2    | -81.8%  | 21                   | 12   | -42.9% |
| Theft Over        | 8    | 6    | -25.0%  | 29                   | 23   | -20.7% |
| Theft Under       | 23   | 11   | -52.2%  | 77                   | 55   | -28.6% |
| Have Stolen Goods | 2    | 0    | -100.0% | 11                   | 5    | -54.5% |
| Fraud             | 13   | 11   | -15.4%  | 51                   | 47   | -7.8%  |
| Mischief          | 18   | 11   | -38.9%  | 53                   | 47   | -11.3% |
| Total             | 76   | 41   | -46.1%  | 243                  | 190  | -21.8% |