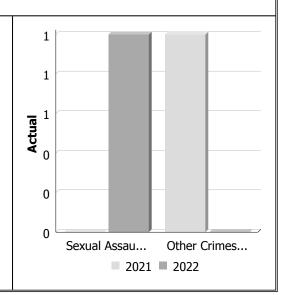

#### **Violent Crime**

| Violent Crime                    |      |      |        |                      |      |        |  |
|----------------------------------|------|------|--------|----------------------|------|--------|--|
| Actual                           |      | Apri | 1      | Year to Date - April |      |        |  |
|                                  | 2021 | 2022 | %      | 2021                 | 2022 | %      |  |
|                                  |      |      | Change |                      |      | Change |  |
| Murder                           | 0    | 0    |        | 0                    | 1    |        |  |
| Other Offences Causing Death     | 0    | 0    |        | 0                    | 0    |        |  |
| Attempted Murder                 | 0    | 0    |        | 0                    | 0    |        |  |
| Sexual Assault                   | 6    | 4    | -33.3% | 15                   | 12   | -20.0% |  |
| Assault                          | 9    | 10   | 11.1%  | 40                   | 40   | 0.0%   |  |
| Abduction                        | 0    | 1    |        | 0                    | 1    |        |  |
| Robbery                          | 0    | 0    |        | 1                    | 2    | 100.0% |  |
| Other Crimes Against a<br>Person | 3    | 3    | 0.0%   | 29                   | 14   | -51.7% |  |
| Total                            | 18   | 18   | 0.0%   | 85                   | 70   | -17.6% |  |