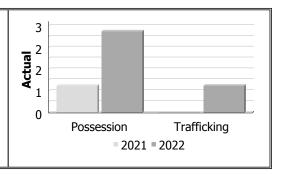

# Police Services Board Report for Haldimand County Records Management System

April - 2022

| Actual                     |      | Apr  | il          | Year to Date - April |      |             |  |
|----------------------------|------|------|-------------|----------------------|------|-------------|--|
|                            | 2021 | 2022 | %<br>Change | 2021                 | 2022 | %<br>Change |  |
| Possession                 | 1    | 3    | 200.0%      | 9                    | 4    | -55.6%      |  |
| Trafficking                | 0    | 1    |             | 0                    | 5    |             |  |
| Importation and Production | 0    | 0    |             | 0                    | 0    |             |  |
| Total                      | 1    | 4    | 300.0%      | 9                    | 9    | 0.0%        |  |