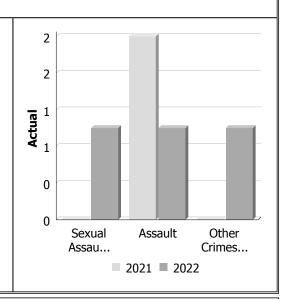

#### **Violent Crime**

| Violent Crime                    |      |      |        |                      |      |        |  |
|----------------------------------|------|------|--------|----------------------|------|--------|--|
| Actual                           |      | Apri | 1      | Year to Date - April |      |        |  |
|                                  | 2021 | 2022 | %      | 2021                 | 2022 | %      |  |
|                                  |      |      | Change |                      |      | Change |  |
| Murder                           | 0    | 0    |        | 0                    | 1    |        |  |
| Other Offences Causing Death     | 0    | 0    |        | 0                    | 0    |        |  |
| Attempted Murder                 | 0    | 0    |        | 0                    | 0    |        |  |
| Sexual Assault                   | 6    | 4    | -33.3% | 15                   | 12   | -20.0% |  |
| Assault                          | 9    | 10   | 11.1%  | 40                   | 40   | 0.0%   |  |
| Abduction                        | 0    | 1    |        | 0                    | 1    |        |  |
| Robbery                          | 0    | 0    |        | 1                    | 2    | 100.0% |  |
| Other Crimes Against a<br>Person | 3    | 3    | 0.0%   | 29                   | 14   | -51.7% |  |
| Total                            | 18   | 18   | 0.0%   | 85                   | 70   | -17.6% |  |