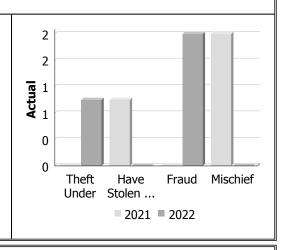

# **Property Crime**

| Actual            |      | Apr  | il      | Year to Date - April |      |        |
|-------------------|------|------|---------|----------------------|------|--------|
|                   | 2021 | 2022 | %       | 2021                 | 2022 | %      |
|                   |      |      | Change  |                      |      | Change |
| Arson             | 1    | 0    | -100.0% | 1                    | 1    | 0.0%   |
| Break & Enter     | 11   | 2    | -81.8%  | 21                   | 12   | -42.9% |
| Theft Over        | 8    | 6    | -25.0%  | 29                   | 23   | -20.7% |
| Theft Under       | 23   | 11   | -52.2%  | 77                   | 55   | -28.6% |
| Have Stolen Goods | 2    | 0    | -100.0% | 11                   | 5    | -54.5% |
| Fraud             | 13   | 11   | -15.4%  | 51                   | 47   | -7.8%  |
| Mischief          | 18   | 11   | -38.9%  | 53                   | 47   | -11.3% |
| Total             | 76   | 41   | -46.1%  | 243                  | 190  | -21.8% |