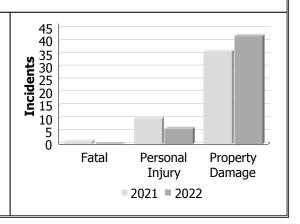

# **Motor Vehicle Collisions by Type**

| Incidents       | April |      |             | Year to Date - April |      |             |  |
|-----------------|-------|------|-------------|----------------------|------|-------------|--|
|                 | 2021  | 2022 | %<br>Change | 2021                 | 2022 | %<br>Change |  |
| Fatal           | 1     | 0    | -100.0%     | 4                    | 2    | -50.0%      |  |
| Personal Injury | 10    | 6    | -40.0%      | 26                   | 24   | -7.7%       |  |
| Property Damage | 36    | 42   | 16.7%       | 147                  | 216  | 46.9%       |  |
| Total           | 47    | 48   | 2.1%        | 177                  | 242  | 36.7%       |  |