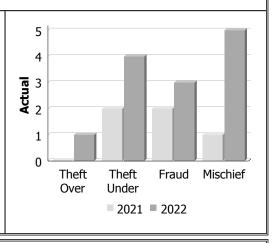

# **Property Crime**

| Actual            |      | Apr  | il      | Year to Date - April |      |        |
|-------------------|------|------|---------|----------------------|------|--------|
|                   | 2021 | 2022 | %       | 2021                 | 2022 | %      |
|                   |      |      | Change  |                      |      | Change |
| Arson             | 1    | 0    | -100.0% | 1                    | 1    | 0.0%   |
| Break & Enter     | 11   | 2    | -81.8%  | 21                   | 12   | -42.9% |
| Theft Over        | 8    | 6    | -25.0%  | 29                   | 23   | -20.7% |
| Theft Under       | 23   | 11   | -52.2%  | 77                   | 55   | -28.6% |
| Have Stolen Goods | 2    | 0    | -100.0% | 11                   | 5    | -54.5% |
| Fraud             | 13   | 11   | -15.4%  | 51                   | 47   | -7.8%  |
| Mischief          | 18   | 11   | -38.9%  | 53                   | 47   | -11.3% |
| Total             | 76   | 41   | -46.1%  | 243                  | 190  | -21.8% |