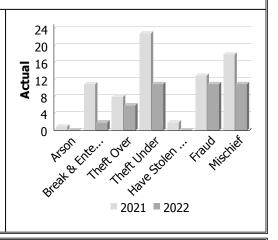

# **Property Crime**

| Actual            |      | Apr  | il      | Year to Date - April |      |        |
|-------------------|------|------|---------|----------------------|------|--------|
|                   | 2021 | 2022 | %       | 2021                 | 2022 | %      |
|                   |      |      | Change  |                      |      | Change |
| Arson             | 1    | 0    | -100.0% | 1                    | 1    | 0.0%   |
| Break & Enter     | 11   | 2    | -81.8%  | 21                   | 12   | -42.9% |
| Theft Over        | 8    | 6    | -25.0%  | 29                   | 23   | -20.7% |
| Theft Under       | 23   | 11   | -52.2%  | 77                   | 55   | -28.6% |
| Have Stolen Goods | 2    | 0    | -100.0% | 11                   | 5    | -54.5% |
| Fraud             | 13   | 11   | -15.4%  | 51                   | 47   | -7.8%  |
| Mischief          | 18   | 11   | -38.9%  | 53                   | 47   | -11.3% |
| Total             | 76   | 41   | -46.1%  | 243                  | 190  | -21.8% |