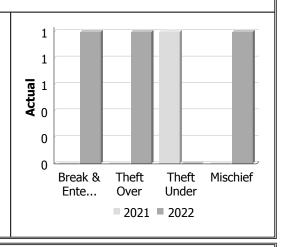

# **Property Crime**

| Actual            |      | Apr  | il      | Year to Date - April |      |        |
|-------------------|------|------|---------|----------------------|------|--------|
|                   | 2021 | 2022 | %       | 2021                 | 2022 | %      |
|                   |      |      | Change  |                      |      | Change |
| Arson             | 1    | 0    | -100.0% | 1                    | 1    | 0.0%   |
| Break & Enter     | 11   | 2    | -81.8%  | 21                   | 12   | -42.9% |
| Theft Over        | 8    | 6    | -25.0%  | 29                   | 23   | -20.7% |
| Theft Under       | 23   | 11   | -52.2%  | 77                   | 55   | -28.6% |
| Have Stolen Goods | 2    | 0    | -100.0% | 11                   | 5    | -54.5% |
| Fraud             | 13   | 11   | -15.4%  | 51                   | 47   | -7.8%  |
| Mischief          | 18   | 11   | -38.9%  | 53                   | 47   | -11.3% |
| Total             | 76   | 41   | -46.1%  | 243                  | 190  | -21.8% |