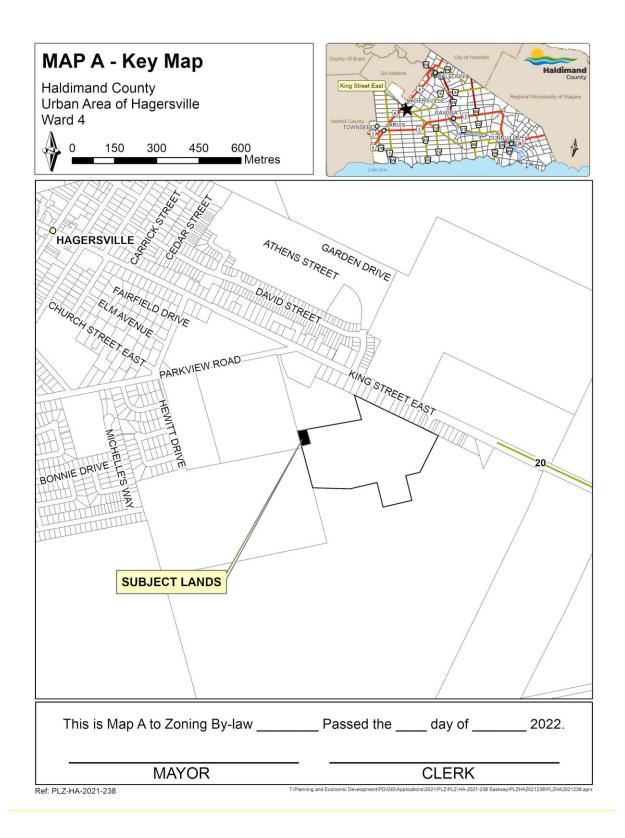

### PURPOSE AND EFFECT OF BY-LAW -HC/22

The subject lands are legally described as concession 2, Part Lot 17, former geographic township of Walpole.

The purpose of this by-law is re-zone the subject lands from Open Space (OS) to Urban Residential Type 1-B (R1-B) to permit the use of the lands for residential development and to facilitate a concurrent redline request.

This by-law will also apply a "Holding - H" provision to the subject lands to ensure a Subdivision agreement is executed prior to development. The holding provision will bring the lands in line with the balance of the property.