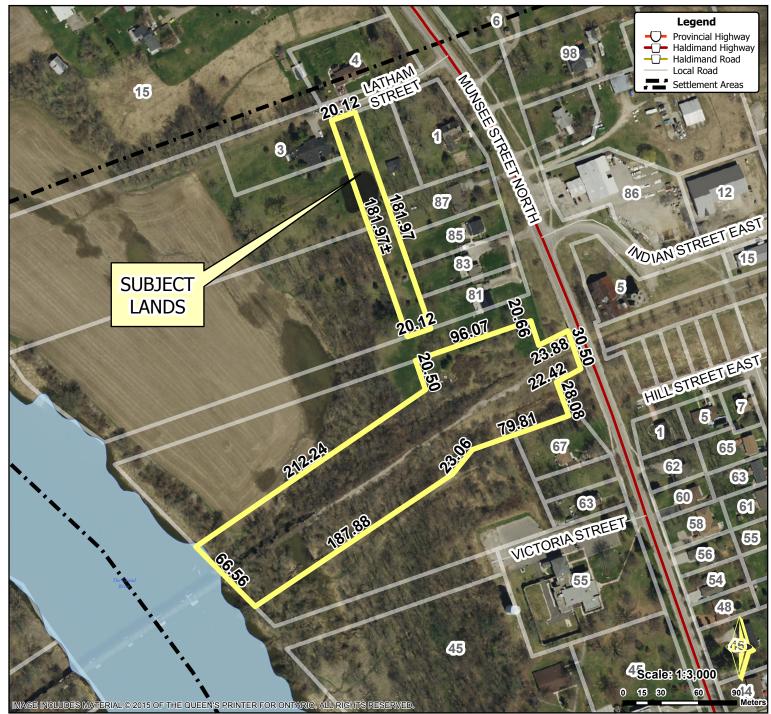

## Location:

LATHAM STREET URBAN AREA OF CAYUGA WARD 2 Legal Description:

PLAN VILLAGE OF CAYUGA EGR PT BLK H AND F S/S INDIAN ST PT BLK I N/S VICTORIA ST PT OTTAWA ST CLOSED AND RP 18R7521 PARTS 1 TO 3

Property Assessment Number:

2810 156 990 01000 0000

<u>Size:</u>

6.26 Acres

<u>Zoning:</u>

R1-A (Urban Residential Type 1-A) & OS (Open Space)

HALDIMAND COUNTY, IT'S EMPLOYEES, OFFICERS AND AGENTS ARE NOT RESPONSIBLE FOR ANY ERRORS, OMISSIONS OR INACCURACIES WHETHER DUE TO THEIR OWN NEGLIGENCE OR OTHERWISE. DO NOT USE FOR OPERATING MAP OR DESIGN PURPOSES. ALL INFORMATION TO BE VERIFIED.