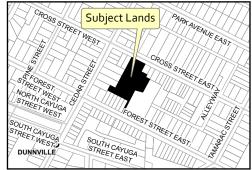

## Location Map FILE #PLZ-HA-2021-184 APPLICANT: Richardson Group Dunnville Ltd.

PREPARED BY HALDIMAND COUNTY PLANNING & ECONOMIC DEVELOPMENT DEPARTMENT, GIS & GRAPHICS SECTION. Oct 2021

Path: T:\Planning and Economic Development\PD\GIS\Applications\2021\PLZ\PLZ\HA-2021-184 Richardson Group Dunnville\PLZHA2021184.VPLZHA2021184.apx

PDD-20-2022, Attachment 1

Location: **114 CROSS STREET EAST URBAN AREA OF DUNNVILLE** WARD 6 Legal Description: PLAN 69 PT LOTS 7 AND 8 N FOREST ST PLAN 987 PT LOTS 1 3 AND 5 PT LANE CLOSED AND RP 18R7187 PART 1 RP 18R7453 PART 4 Property Assessment Number: 2810 024 005 06200 0000 Size: 1.32Acres Zoning: R2 (Urban Residential Type 2) IN(H) (Neighbourhood Institutional - Holding) HALDIMAND COUNTY, IT'S EMPLOYEES, OFFICERS AND AGENTS ARE NOT RESPONSIBLE FOR ANY ERRORS, OMISSIONS OR INACCURACIES WHETHER DUE TO THEIR OWN NEGLIGENCE OR OTHERWISE. DO NOT USE FOR OPERATING MAP OR DESIGN PURPOSES. ALL INFORMATION TO BE VERIFIED.