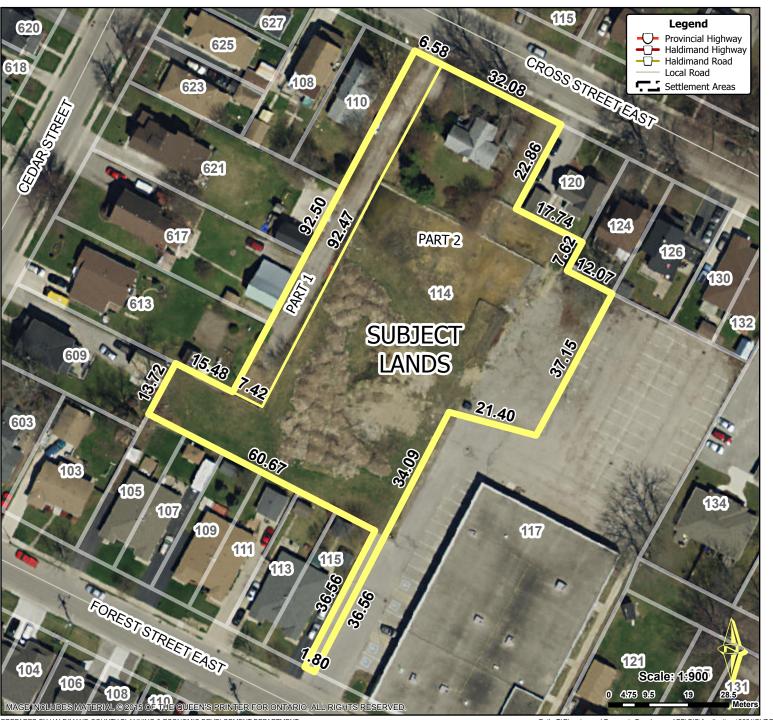

PDD-20-2022, Attachment 1

Location: **114 CROSS STREET EAST URBAN AREA OF DUNNVILLE** WARD 6 Legal Description: PLAN 69 PT LOTS 7 AND 8 N FOREST ST PLAN 987 PT LOTS 1 3 AND 5 PT LANE CLOSED AND RP 18R7187 PART 1 RP 18R7453 PART 4 Property Assessment Number: 2810 024 005 06200 0000 Size: 1.32Acres Zoning: R2 (Urban Residential Type 2) IN(H) (Neighbourhood Institutional - Holding) HALDIMAND COUNTY, IT'S EMPLOYEES, OFFICERS AND AGENTS ARE NOT RESPONSIBLE FOR ANY ERRORS, OMISSIONS OR INACCURACIES WHETHER DUE TO THEIR OWN NEGLIGENCE OR OTHERWISE. DO NOT USE FOR OPERATING MAP OR DESIGN PURPOSES. ALL INFORMATION TO BE VERIFIED.