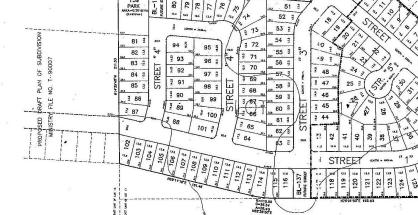

# Previously Approved

DRAFT PLAN OF SUBDIVISION PART OF LOT 17, CONCESSION 12 TOWN OF HALDIMAND REGIONAL MUNICIPALITY OF HALDIMAND NORFOLK

## DRAFT PLAN 28T-91007

CONCESSION

SECTION 51, PLANNING ACT, ADDITIONAL INFORMATION

## SCHEDULE OF LAND USE

TOTAL AREA OF LAND TO BE SUBDIMDED = 9.934±Ha. ( 24.547±Acs)

|    | LOTS FOR SINGLE FAMILY DWELLINGS                        | BLOCKS | LOTS | UNITS | ±Ha.           | ±Aca.          |
|----|---------------------------------------------------------|--------|------|-------|----------------|----------------|
| 1  | LOTS 1-133 WALLOT PROMOCENTAGE, MIN. LOT AND HARD SHAPE |        | 133  | 133   | 6.826          | 16.867         |
| 1. | BLOCKS 134 and 135                                      | 2      |      |       | 0.080          | 0.198          |
| :  | SUBTOTAL                                                | 2      | 133  | 133   | 6.906          | 17.065         |
| •  | BLOCK 136-138 - FUTURE STREET<br>BLOCK 139 - PARK       | 3<br>1 |      |       | 0.207<br>0.201 | 0.511<br>0.497 |
|    | STREETS 20.0m. WOE TOUL LOADSHIRES AND AREA STREETS     |        |      |       | 2.620          | 6.474          |

PHASE 1 - 53 UNITS