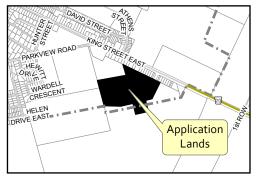

## Location Map FILE #PLZ-HA-2021-238 APPLICANT: Eastway Investment Inc.

PDD-18-2022, Attachment 1

Location:

KING STREET EAST **URBAN AREA OF HAGERSVILLE** WARD 4

Legal Description:

**WAL CON 2 PT LOT 17 RP18R6260 PART 1** RP 18R6341 PART 1