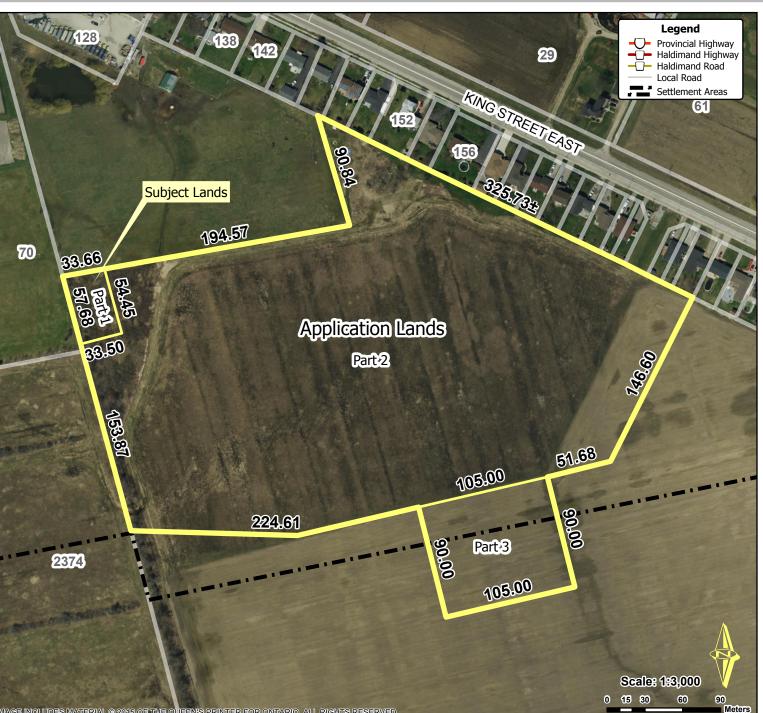

## Location Map FILE #PLZ-HA-2021-238 APPLICANT: Eastway Investment Inc.

PDD-18-2022, Attachment 1

Location:

KING STREET EAST **URBAN AREA OF HAGERSVILLE** WARD 4

Legal Description:

**WAL CON 2 PT LOT 17 RP18R6260 PART 1** RP 18R6341 PART 1

Property Assessment Number:

2810 159 007 15705 0000

Size:

**27.02 Acres** 

Zoning:

OS (Open Space), A (Agricultural), R1-B(H) (Urban Residential Type 1-B -Holding), D (Development)

HALDIMAND COUNTY, IT'S EMPLOYEES, OFFICERS AND AGENTS ARE NOT RESPONSIBLE FOR ANY ERRORS, OMISSIONS OR INACCURACIES WHETHER DUE TO THEIR OWN NEGLIGENCE OR OTHERWISE. DO NOT USE FOR OPERATING MAP OR DESIGN PURPOSES.