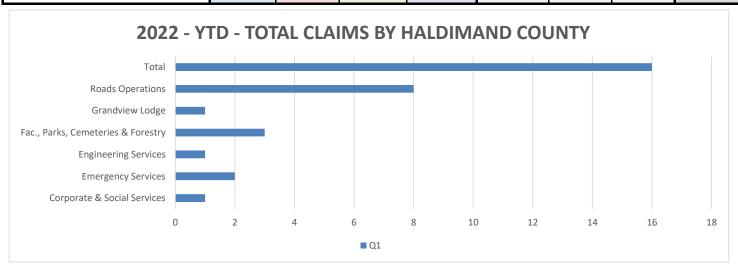

| Haldimand County  2022 - Q1 Claims Data - Total Claims by Haldimand County |    |   |   |   |     |    |    |    |  |  |  |  |
|----------------------------------------------------------------------------|----|---|---|---|-----|----|----|----|--|--|--|--|
|                                                                            |    |   |   |   |     |    |    |    |  |  |  |  |
| Building & Municipal Enforcement                                           |    |   |   |   | 2   | 3  | 2  | 0  |  |  |  |  |
| Comm. Dev. & Partnerships                                                  |    |   |   |   | 1   | 0  | 1  | 0  |  |  |  |  |
| Corporate & Social Services                                                | 1  |   |   |   | 0   | 0  | 0  | 1  |  |  |  |  |
| Council & Mayor's Office                                                   |    |   |   |   | 1   | 1  | 0  | 0  |  |  |  |  |
| Economic Dev. & Tourism                                                    |    |   |   |   | 0   | 0  | 0  | 0  |  |  |  |  |
| Emergency Services                                                         | 2  |   |   |   | 21  | 7  | 2  | 2  |  |  |  |  |
| Engineering Services                                                       | 1  |   |   |   | 4   | 0  | 3  | 1  |  |  |  |  |
| Environmental Operations                                                   |    |   |   |   | 10  | 4  | 5  | 0  |  |  |  |  |
| Fac., Parks, Cemeteries & Forestry                                         | 3  |   |   |   | 20  | 11 | 9  | 3  |  |  |  |  |
| Financial & Data Services                                                  |    |   |   |   | 1   | 1  | 0  | 0  |  |  |  |  |
| Fleet Operations                                                           |    |   |   |   | 1   | 0  | 0  | 0  |  |  |  |  |
| Grandview Lodge                                                            | 1  |   |   |   | 2   | 0  | 0  | 1  |  |  |  |  |
| Libraries                                                                  |    |   |   |   | 1   | 0  | 0  | 0  |  |  |  |  |
| Roads Operations                                                           | 8  |   |   |   | 46  | 29 | 33 | 8  |  |  |  |  |
| Not County Jurisdiction/Other*                                             |    |   |   |   | 0   | 0  | 0  | 0  |  |  |  |  |
| Total                                                                      | 16 | 0 | 0 | 0 | 110 | 56 | 55 | 16 |  |  |  |  |