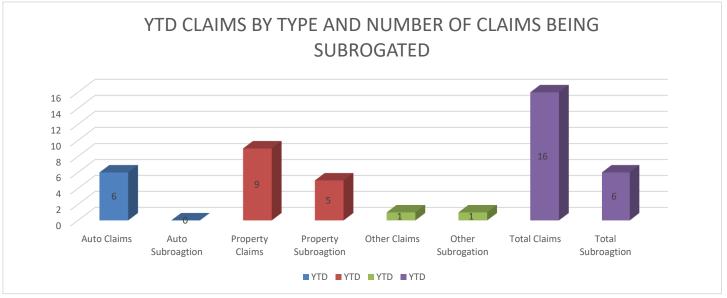

Subrogation represents the number of claims that Haldimand County will be seeking cost recovery by a responsible third party.