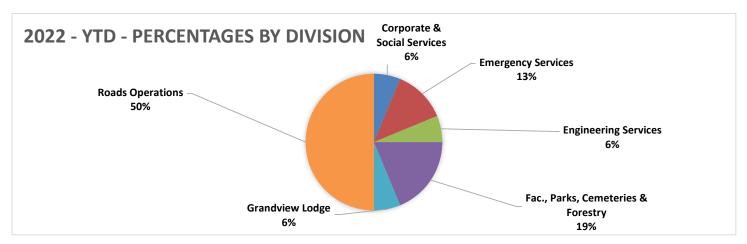

| Haldimand County  2022 - Q1 Claims Data - Total Claims by Haldimand County |    |   |   |   |     |    |    |    |  |  |  |  |
|----------------------------------------------------------------------------|----|---|---|---|-----|----|----|----|--|--|--|--|
|                                                                            |    |   |   |   |     |    |    |    |  |  |  |  |
| Building & Municipal Enforcement                                           |    |   |   |   | 2   | 3  | 2  | 0  |  |  |  |  |
| Comm. Dev. & Partnerships                                                  |    |   |   |   | 1   | 0  | 1  | 0  |  |  |  |  |
| Corporate & Social Services                                                | 1  |   |   |   | 0   | 0  | 0  | 1  |  |  |  |  |
| Council & Mayor's Office                                                   |    |   |   |   | 1   | 1  | 0  | 0  |  |  |  |  |
| Economic Dev. & Tourism                                                    |    |   |   |   | 0   | 0  | 0  | 0  |  |  |  |  |
| Emergency Services                                                         | 2  |   |   |   | 21  | 7  | 2  | 2  |  |  |  |  |
| Engineering Services                                                       | 1  |   |   |   | 4   | 0  | 3  | 1  |  |  |  |  |
| Environmental Operations                                                   |    |   |   |   | 10  | 4  | 5  | 0  |  |  |  |  |
| Fac., Parks, Cemeteries & Forestry                                         | 3  |   |   |   | 20  | 11 | 9  | 3  |  |  |  |  |
| Financial & Data Services                                                  |    |   |   |   | 1   | 1  | 0  | 0  |  |  |  |  |
| Fleet Operations                                                           |    |   |   |   | 1   | 0  | 0  | 0  |  |  |  |  |
| Grandview Lodge                                                            | 1  |   |   |   | 2   | 0  | 0  | 1  |  |  |  |  |
| Libraries                                                                  |    |   |   |   | 1   | 0  | 0  | 0  |  |  |  |  |
| Roads Operations                                                           | 8  |   |   |   | 46  | 29 | 33 | 8  |  |  |  |  |
| Not County Jurisdiction/Other*                                             |    |   |   |   | 0   | 0  | 0  | 0  |  |  |  |  |
| Total                                                                      | 16 | 0 | 0 | 0 | 110 | 56 | 55 | 16 |  |  |  |  |