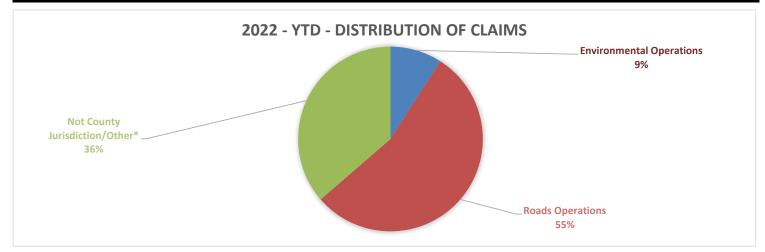

| Haldimand County  2022 - Q1 Claims Data - Total Claims against the County |    |   |   |   |    |    |    |    |
|---------------------------------------------------------------------------|----|---|---|---|----|----|----|----|
|                                                                           |    |   |   |   |    |    |    |    |
| Building & Municipal Enforcement                                          |    |   |   |   | 0  | 1  | 4  | 0  |
| Comm. Dev. & Partnerships                                                 |    |   |   |   | 1  | 0  | 0  | 0  |
| Corporate & Social Services                                               |    |   |   |   | 0  | 0  | 1  | 0  |
| Council & Mayor's Office                                                  |    |   |   |   | 1  | 1  | 0  | 0  |
| Economic Dev. & Tourism                                                   |    |   |   |   | 0  | 0  | 0  | 0  |
| Emergency Services                                                        |    |   |   |   | 2  | 1  | 0  | 0  |
| Engineering Services                                                      |    |   |   |   | 2  | 1  | 0  | 0  |
| Environmental Operations                                                  | 1  |   |   |   | 8  | 2  | 9  | 1  |
| Fac., Parks, Cemeteries & Forestry                                        |    |   |   |   | 10 | 7  | 4  | 0  |
| Financial & Data Services                                                 |    |   |   |   | 1  | 0  | 0  | 0  |
| Fleet Operations                                                          |    |   |   |   | 0  | 0  | 0  | 0  |
| Grandview Lodge                                                           |    |   |   |   | 1  | 0  | 0  | 0  |
| Libraries                                                                 |    |   |   |   | 0  | 0  | 0  | 0  |
| Roads Operations                                                          | 6  |   |   |   | 19 | 18 | 15 | 6  |
| Not County Jurisdiction/Other*                                            | 4  |   | _ |   | 0  | 10 | 5  | 4  |
| Total                                                                     | 11 | 0 | 0 | 0 | 45 | 41 | 38 | 11 |

<sup>\*</sup>Third Party/Contractor Responsibility
Data showing zero values have been removed from charts

Data showing zero values have been removed from charts