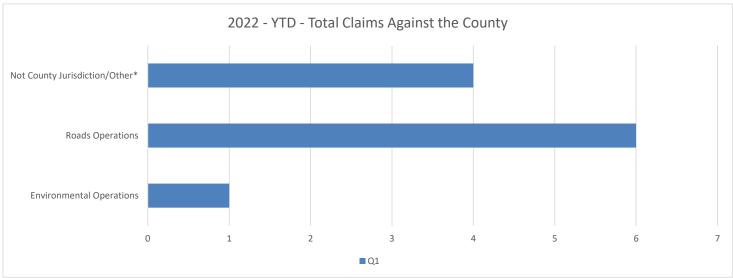

| Haldimand County  2022 - Q1 Claims Data - Total Claims against the County |    |   |   |   |    |    |    |    |
|---------------------------------------------------------------------------|----|---|---|---|----|----|----|----|
|                                                                           |    |   |   |   |    |    |    |    |
| Building & Municipal Enforcement                                          |    |   |   |   | 0  | 1  | 4  | 0  |
| Comm. Dev. & Partnerships                                                 |    |   |   |   | 1  | 0  | 0  | 0  |
| Corporate & Social Services                                               |    |   |   |   | 0  | 0  | 1  | 0  |
| Council & Mayor's Office                                                  |    |   |   |   | 1  | 1  | 0  | 0  |
| Economic Dev. & Tourism                                                   |    |   |   |   | 0  | 0  | 0  | 0  |
| Emergency Services                                                        |    |   |   |   | 2  | 1  | 0  | 0  |
| Engineering Services                                                      |    |   |   |   | 2  | 1  | 0  | 0  |
| Environmental Operations                                                  | 1  |   |   |   | 8  | 2  | 9  | 1  |
| Fac., Parks, Cemeteries & Forestry                                        |    |   |   |   | 10 | 7  | 4  | 0  |
| Financial & Data Services                                                 |    |   |   |   | 1  | 0  | 0  | 0  |
| Fleet Operations                                                          |    |   |   |   | 0  | 0  | 0  | 0  |
| Grandview Lodge                                                           |    |   |   |   | 1  | 0  | 0  | 0  |
| Libraries                                                                 |    |   |   |   | 0  | 0  | 0  | 0  |
| Roads Operations                                                          | 6  |   |   |   | 19 | 18 | 15 | 6  |
| Not County Jurisdiction/Other*                                            | 4  |   | _ |   | 0  | 10 | 5  | 4  |
| Total                                                                     | 11 | 0 | 0 | 0 | 45 | 41 | 38 | 11 |

<sup>\*</sup>Third Party/Contractor Responsibility
Data showing zero values have been removed from charts

Data showing zero values have been removed from charts