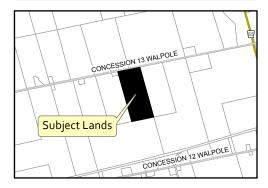

## Location:

262 CONCESSION 13 WALPOLE GEOGRAPHIC TOWNSHIP OF WALPOLE WARD 1

Legal Description:

WAL CON 13 PT LOT 4

Property Assessment Number:

2810 332 006 00500 0000

Size:

50.0 Acres