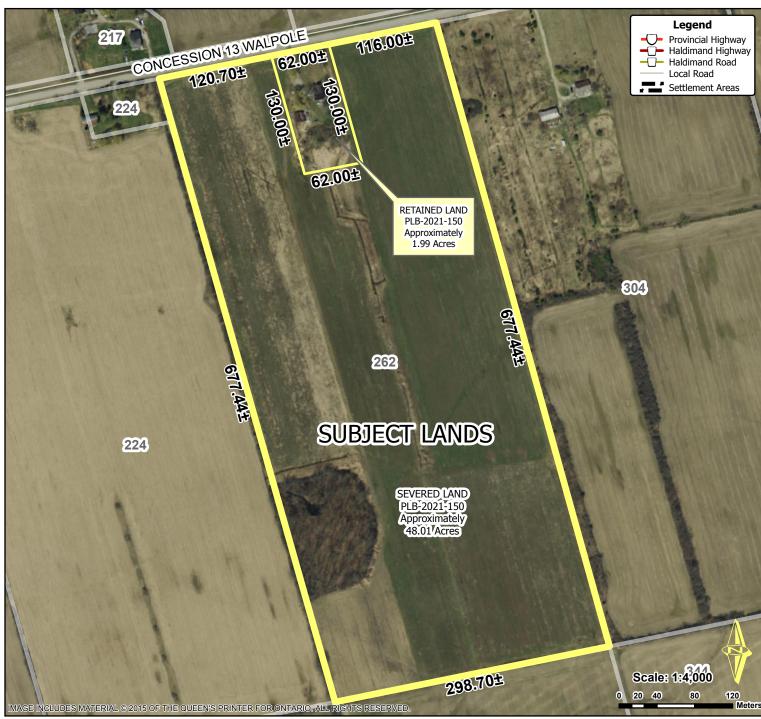

## Location:

262 CONCESSION 13 WALPOLE GEOGRAPHIC TOWNSHIP OF WALPOLE WARD 1

Legal Description:

WAL CON 13 PT LOT 4

Property Assessment Number:

2810 332 006 00500 0000

Size:

50.0 Acres

Zoning:

A (Agriculture)

HALDIMAND COUNTY, IT'S EMPLOYEES, OFFICERS AND AGENTS ARE NOT RESPONSIBLE FOR ANY ERRORS, OMISSIONS OR INACCURACIES WHETHER DUE TO THEIR OWN NEGLIGENCE OR OTHERWISE. DO NOT USE FOR OPERATING MAP OR DESIGN PURPOSES. ALL INFORMATION TO BE VERIFIED.