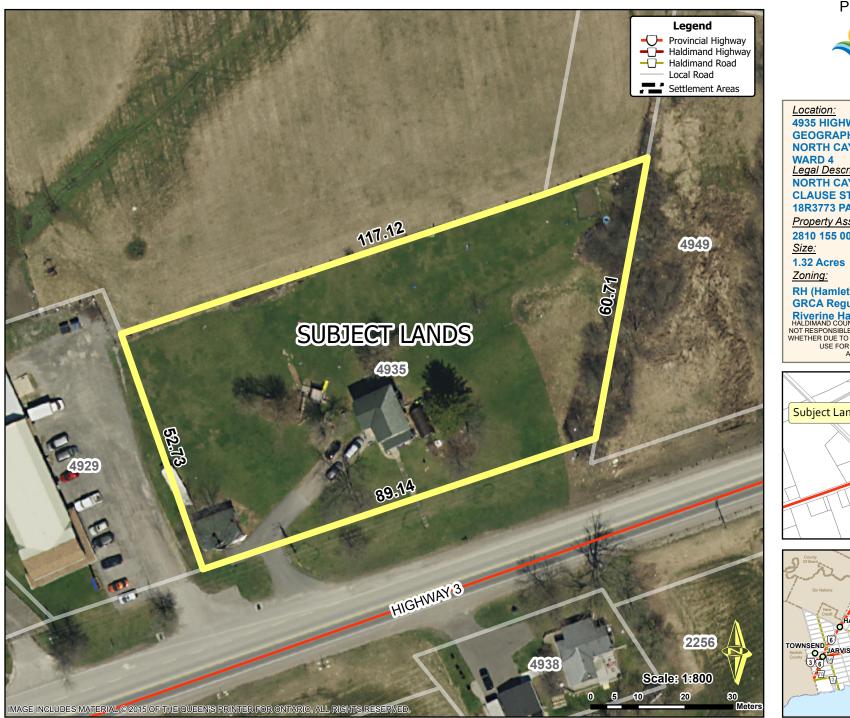

PDD-11-2022, Attachment 1

**4935 HIGHWAY 3** 

**GEOGRAPHIC TOWNSHIP OF NORTH CAYUGA** Legal Description: NORTH CAYUGA CON 1 NTR PT LOT 3 PT **CLAUSE ST PT DELAWARE ST AND RP** 18R3773 PARTS 5 AND 6

Property Assessment Number:

2810 155 001 03600 0000

**RH (Hamlet Residential) GRCA Regulated Lands** 

Riverine Hazard Lands - HCOP HALDIMAND COUNTY, IT'S EMPLOYEES, OFFICERS AND AGENTS ARE NOT RESPONSIBLE FOR ANY ERRORS, OMISSIONS OR INACCURACIES WHETHER DUE TO THEIR OWN NEGLIGENCE OR OTHERWISE. DO NOT USE FOR OPERATING MAP OR DESIGN PURPOSES. ALL INFORMATION TO BE VERIFIED.