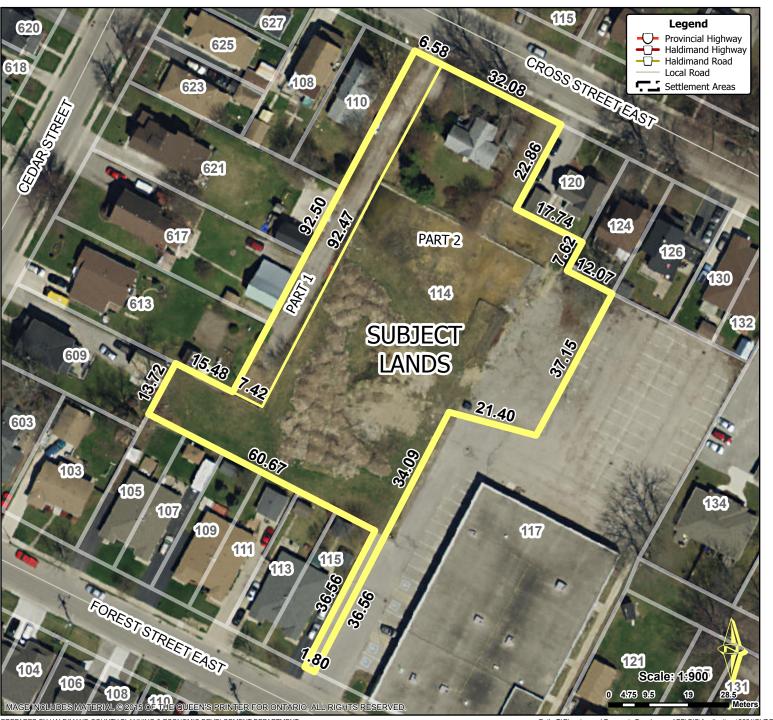

PDD-04-2022, Attachment 1

Location: **114 CROSS STREET EAST URBAN AREA OF DUNNVILLE** WARD 6 Legal Description: PLAN 69 PT LOTS 7 AND 8 N FOREST ST PLAN 987 PT LOTS 1 3 AND 5 PT LANE CLOSED AND RP 18R7187 PART 1 RP 18R7453 PART 4 Property Assessment Number: 2810 024 005 06200 0000 Size: 1.32Acres Zoning: R2 (Urban Residential Type 2) IN(H) (Neighbourhood Institutional - Holding) HALDIMAND COUNTY, IT'S EMPLOYEES, OFFICERS AND AGENTS ARE NOT RESPONSIBLE FOR ANY ERRORS, OMISSIONS OR INACCURACIES WHETHER DUE TO THEIR OWN NEGLIGENCE OR OTHERWISE. DO NOT USE FOR OPERATING MAP OR DESIGN PURPOSES. ALL INFORMATION TO BE VERIFIED.