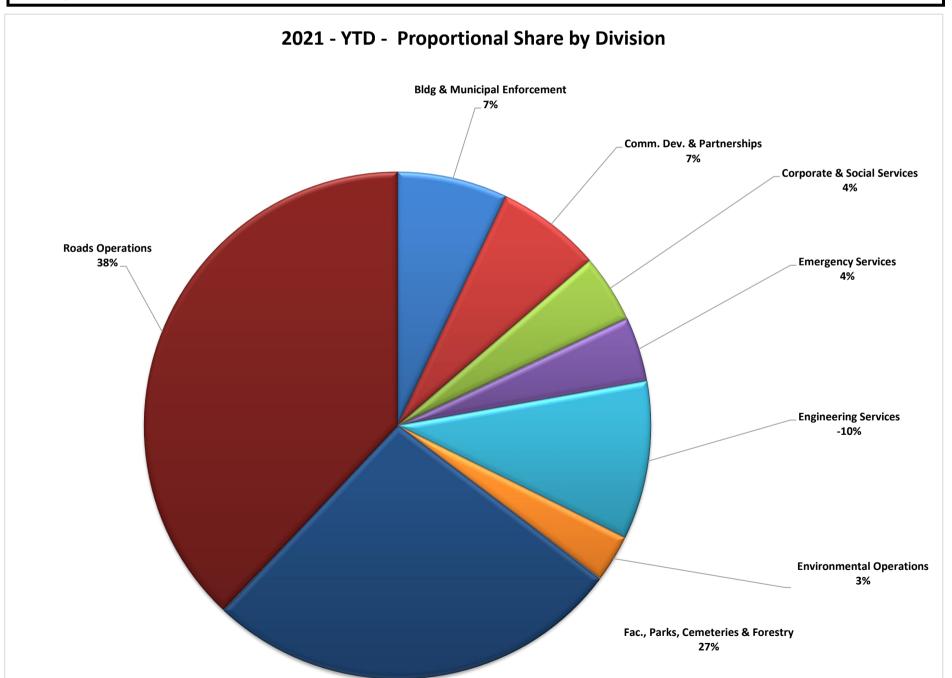

## **Haldimand County**

| 2021 - Q4 Claims Data - Resolution of Claims |             |              |             |             |              |              |              |              |  |
|----------------------------------------------|-------------|--------------|-------------|-------------|--------------|--------------|--------------|--------------|--|
| Dept./Division Affected                      | Q1          | Q2           | Q3          | Q4          | 2018 YTD     | 2019 YTD     | 2020 YTD     | 2021 YTD     |  |
| Bldg & Municipal Enforcement                 | \$0.00      | \$0.00       | \$310.67    | \$ 4,646.00 | \$25,927.65  | \$13,481.19  | \$59,022.67  | \$4,956.67   |  |
| Comm. Dev. & Partnerships                    | \$0.00      | \$0.00       | \$0.00      | \$9,768.96  | \$3,975.93   | \$3,226.81   | \$28,551.42  | \$9,768.96   |  |
| Corporate & Social Services                  | \$0.00      | \$0.00       | \$0.00      | \$6,339.48  | \$17,165.11  | \$281.37     | \$0.00       | \$6,339.48   |  |
| Council & Mayor's Office                     | \$0.00      | \$0.00       | \$0.00      | \$0.00      | \$0.00       | \$1,709.67   | \$541.01     | \$0.00       |  |
| Economic Dev. & Tourism                      | \$0.00      | \$0.00       | \$0.00      | \$0.00      | \$405.00     | \$0.00       | \$0.00       | \$0.00       |  |
| Emergency Services                           | \$1,975.96  | \$1,436.85   | \$0.00      | \$2,634.66  | \$9,444.53   | \$11,499.76  | \$29,738.19  | \$6,047.47   |  |
| Engineering Services                         | \$0.00      | -\$14,794.66 | \$0.00      | \$0.00      | \$11,609.10  | \$1,060.51   | \$5,308.95   | -\$14,794.66 |  |
| Environmental Operations                     | \$386.00    | \$566.94     | \$3,434.84  | \$0.00      | \$5,745.37   | \$9,838.29   | \$7,132.65   | \$4,387.78   |  |
| Fac., Parks, Cemeteries & Forestry           | \$9,252.34  | \$8,677.11   | \$12,990.98 | \$8,239.49  | \$30,271.54  | \$63,720.75  | \$34,331.81  | \$39,159.92  |  |
| Financial & Data Services                    | \$0.00      | \$0.00       | \$0.00      | \$0.00      | \$0.00       | \$0.00       | \$1,300.00   | \$0.00       |  |
| Fleet Operations                             | \$0.00      | \$0.00       | \$0.00      | \$0.00      | \$0.00       | \$532.89     | \$0.00       | \$0.00       |  |
| Grandview Lodge                              | \$0.00      | \$0.00       | \$0.00      | \$0.00      | \$0.00       | \$545.49     | \$0.00       | \$0.00       |  |
| Libraries                                    | \$0.00      | \$0.00       | \$0.00      | \$0.00      | \$432.48     | \$49.06      | \$0.00       | \$0.00       |  |
| Planning & Development                       | \$0.00      | \$0.00       | \$0.00      | \$0.00      | \$0.00       | \$4,476.48   | \$1,145.30   | \$0.00       |  |
| Roads Operations                             | \$9,361.54  | \$4,771.64   | \$33,484.10 | \$7,972.66  | \$463,464.09 | \$192,438.08 | \$465,498.12 | \$55,589.94  |  |
| Total                                        | \$20,975.84 | \$657.88     | \$50,220.59 | \$39,601.25 | \$568,440.80 | \$302,860.35 | \$632,570.12 | \$111,455.56 |  |