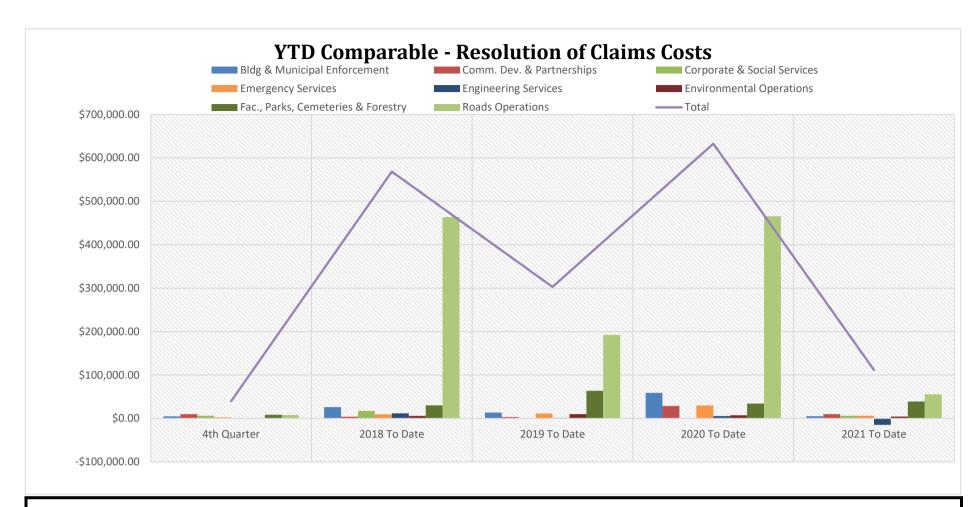

## **Haldimand County**

| 2021 - Q4 Claims Data - Resolution of Claims |             |              |             |             |              |              |              |              |  |
|----------------------------------------------|-------------|--------------|-------------|-------------|--------------|--------------|--------------|--------------|--|
| Dept./Division Affected                      | Q1          | Q2           | Q3          | Q4          | 2018 YTD     | 2019 YTD     | 2020 YTD     | 2021 YTD     |  |
| Bldg & Municipal Enforcement                 | \$0.00      | \$0.00       | \$310.67    | \$ 4,646.00 | \$25,927.65  | \$13,481.19  | \$59,022.67  | \$4,956.67   |  |
| Comm. Dev. & Partnerships                    | \$0.00      | \$0.00       | \$0.00      | \$9,768.96  | \$3,975.93   | \$3,226.81   | \$28,551.42  | \$9,768.96   |  |
| Corporate & Social Services                  | \$0.00      | \$0.00       | \$0.00      | \$6,339.48  | \$17,165.11  | \$281.37     | \$0.00       | \$6,339.48   |  |
| Council & Mayor's Office                     | \$0.00      | \$0.00       | \$0.00      | \$0.00      | \$0.00       | \$1,709.67   | \$541.01     | \$0.00       |  |
| Economic Dev. & Tourism                      | \$0.00      | \$0.00       | \$0.00      | \$0.00      | \$405.00     | \$0.00       | \$0.00       | \$0.00       |  |
| Emergency Services                           | \$1,975.96  | \$1,436.85   | \$0.00      | \$2,634.66  | \$9,444.53   | \$11,499.76  | \$29,738.19  | \$6,047.47   |  |
| Engineering Services                         | \$0.00      | -\$14,794.66 | \$0.00      | \$0.00      | \$11,609.10  | \$1,060.51   | \$5,308.95   | -\$14,794.66 |  |
| Environmental Operations                     | \$386.00    | \$566.94     | \$3,434.84  | \$0.00      | \$5,745.37   | \$9,838.29   | \$7,132.65   | \$4,387.78   |  |
| Fac., Parks, Cemeteries & Forestry           | \$9,252.34  | \$8,677.11   | \$12,990.98 | \$8,239.49  | \$30,271.54  | \$63,720.75  | \$34,331.81  | \$39,159.92  |  |
| Financial & Data Services                    | \$0.00      | \$0.00       | \$0.00      | \$0.00      | \$0.00       | \$0.00       | \$1,300.00   | \$0.00       |  |
| Fleet Operations                             | \$0.00      | \$0.00       | \$0.00      | \$0.00      | \$0.00       | \$532.89     | \$0.00       | \$0.00       |  |
| Grandview Lodge                              | \$0.00      | \$0.00       | \$0.00      | \$0.00      | \$0.00       | \$545.49     | \$0.00       | \$0.00       |  |
| Libraries                                    | \$0.00      | \$0.00       | \$0.00      | \$0.00      | \$432.48     | \$49.06      | \$0.00       | \$0.00       |  |
| Planning & Development                       | \$0.00      | \$0.00       | \$0.00      | \$0.00      | \$0.00       | \$4,476.48   | \$1,145.30   | \$0.00       |  |
| Roads Operations                             | \$9,361.54  | \$4,771.64   | \$33,484.10 | \$7,972.66  | \$463,464.09 | \$192,438.08 | \$465,498.12 | \$55,589.94  |  |
| Total                                        | \$20,975.84 | \$657.88     | \$50,220.59 | \$39,601.25 | \$568,440.80 | \$302,860.35 | \$632,570.12 | \$111,455.56 |  |

**Note**: It is typical for latter Quarters to show higher costs due to the timing of the claims process. More recent years are likely to not reflect the final costs of those year's claims.

**Note:** The line represents the Total overall trends of costs associated with resolution of claims. The bars represent the costs for each respective year, outlined by applicable Division the costs were associated with.