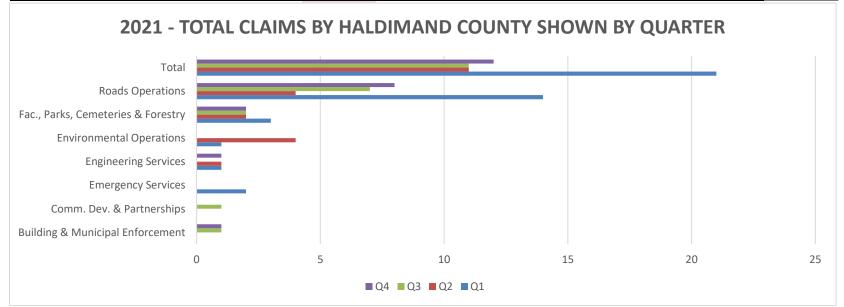

| Haldimand County                                         |    |    |    |    |          |          |          |          |  |  |  |  |
|----------------------------------------------------------|----|----|----|----|----------|----------|----------|----------|--|--|--|--|
| 2021 - Q4 Claims Data - Total Claims by Haldimand County |    |    |    |    |          |          |          |          |  |  |  |  |
| Dept./Division                                           | Q1 | Q2 | Q3 | Q4 | 2018 YTD | 2019 YTD | 2020 YTD | 2021 YTD |  |  |  |  |
| Building & Municipal Enforcement                         | 0  | 0  | 1  | 1  | 3        | 2        | 3        | 2        |  |  |  |  |
| Comm. Dev. & Partnerships                                | 0  | 0  | 1  | 0  | 2        | 1        | 0        | 1        |  |  |  |  |
| Corporate & Social Services                              | 0  | 0  | 0  | 0  | 1        | 0        | 0        | 0        |  |  |  |  |
| Council & Mayor's Office                                 | 0  | 0  | 0  | 0  | 0        | 1        | 1        | 0        |  |  |  |  |
| Economic Dev. & Tourism                                  | 0  | 0  | 0  | 0  | 0        | 0        | 0        | 0        |  |  |  |  |
| Emergency Services                                       | 2  | 0  | 0  | 0  | 23       | 21       | 7        | 2        |  |  |  |  |
| Engineering Services                                     | 1  | 1  | 0  | 1  | 2        | 4        | 0        | 3        |  |  |  |  |
| Environmental Operations                                 | 1  | 4  | 0  | 0  | 6        | 10       | 4        | 5        |  |  |  |  |
| Fac., Parks, Cemeteries & Forestry                       | 3  | 2  | 2  | 2  | 29       | 20       | 11       | 9        |  |  |  |  |
| Financial & Data Services                                | 0  | 0  | 0  | 0  | 0        | 1        | 1        | 0        |  |  |  |  |
| Fleet Operations                                         | 0  | 0  | 0  | 0  | 1        | 1        | 0        | 0        |  |  |  |  |
| Grandview Lodge                                          | 0  | 0  | 0  | 0  | 0        | 2        | 0        | 0        |  |  |  |  |
| Libraries                                                | 0  | 0  | 0  | 0  | 5        | 1        | 0        | 0        |  |  |  |  |
| Roads Operations                                         | 14 | 4  | 7  | 8  | 50       | 46       | 29       | 33       |  |  |  |  |
| Not County Jurisdiction/Other*                           | 0  | 0  | 0  | 0  | 0        | 0        | 0        | 0        |  |  |  |  |
| Total                                                    | 21 | 11 | 11 | 12 | 122      | 110      | 56       | 55       |  |  |  |  |