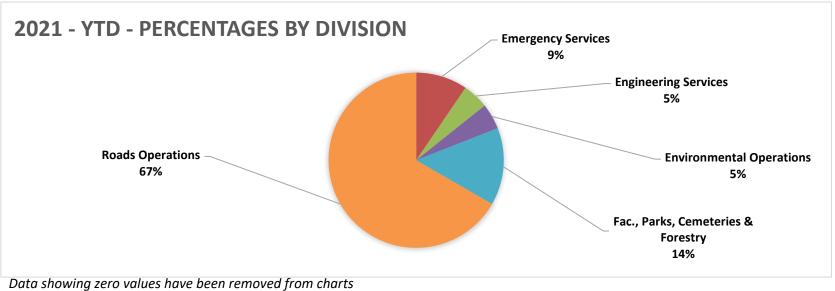

| Haldimand County                                         |    |    |    |    |          |          |          |          |  |  |  |  |
|----------------------------------------------------------|----|----|----|----|----------|----------|----------|----------|--|--|--|--|
| 2021 - Q4 Claims Data - Total Claims by Haldimand County |    |    |    |    |          |          |          |          |  |  |  |  |
| Dept./Division                                           | Q1 | Q2 | Q3 | Q4 | 2018 YTD | 2019 YTD | 2020 YTD | 2021 YTD |  |  |  |  |
| Building & Municipal Enforcement                         | 0  | 0  | 1  | 1  | 3        | 2        | 3        | 2        |  |  |  |  |
| Comm. Dev. & Partnerships                                | 0  | 0  | 1  | 0  | 2        | 1        | 0        | 1        |  |  |  |  |
| Corporate & Social Services                              | 0  | 0  | 0  | 0  | 1        | 0        | 0        | 0        |  |  |  |  |
| Council & Mayor's Office                                 | 0  | 0  | 0  | 0  | 0        | 1        | 1        | 0        |  |  |  |  |
| Economic Dev. & Tourism                                  | 0  | 0  | 0  | 0  | 0        | 0        | 0        | 0        |  |  |  |  |
| Emergency Services                                       | 2  | 0  | 0  | 0  | 23       | 21       | 7        | 2        |  |  |  |  |
| Engineering Services                                     | 1  | 1  | 0  | 1  | 2        | 4        | 0        | 3        |  |  |  |  |
| Environmental Operations                                 | 1  | 4  | 0  | 0  | 6        | 10       | 4        | 5        |  |  |  |  |
| Fac., Parks, Cemeteries & Forestry                       | 3  | 2  | 2  | 2  | 29       | 20       | 11       | 9        |  |  |  |  |
| Financial & Data Services                                | 0  | 0  | 0  | 0  | 0        | 1        | 1        | 0        |  |  |  |  |
| Fleet Operations                                         | 0  | 0  | 0  | 0  | 1        | 1        | 0        | 0        |  |  |  |  |
| Grandview Lodge                                          | 0  | 0  | 0  | 0  | 0        | 2        | 0        | 0        |  |  |  |  |
| Libraries                                                | 0  | 0  | 0  | 0  | 5        | 1        | 0        | 0        |  |  |  |  |
| Roads Operations                                         | 14 | 4  | 7  | 8  | 50       | 46       | 29       | 33       |  |  |  |  |
| Not County Jurisdiction/Other*                           | 0  | 0  | 0  | 0  | 0        | 0        | 0        | 0        |  |  |  |  |
| Total                                                    | 21 | 11 | 11 | 12 | 122      | 110      | 56       | 55       |  |  |  |  |