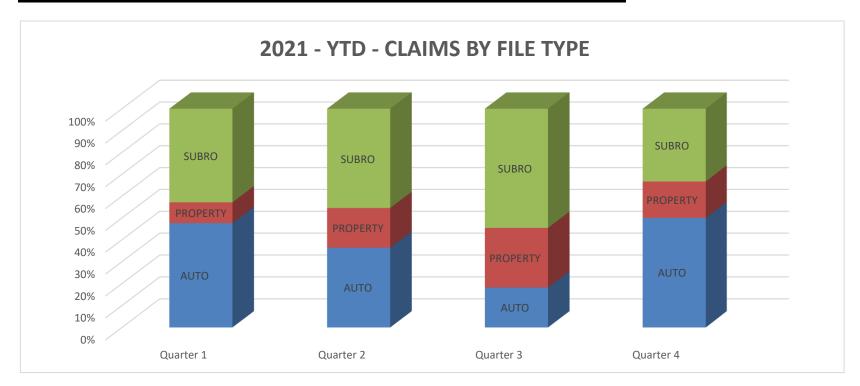

| 2021 - YTD - Paid vs Recovered |            |             |             |             |              |  |  |  |  |  |
|--------------------------------|------------|-------------|-------------|-------------|--------------|--|--|--|--|--|
| Туре                           | Quarter 1  | Quarter 2   | Quarter 3   | Quarter 4   | 2021 Total   |  |  |  |  |  |
| Total Payments                 | \$4,809.43 | \$19,778.52 | \$22,904.76 | \$99,129.78 | \$146,622.49 |  |  |  |  |  |
| Total Costs Recovered          | \$9,140.00 | \$6,494.25  | \$600.00    | \$17,373.87 | \$33,608.12  |  |  |  |  |  |