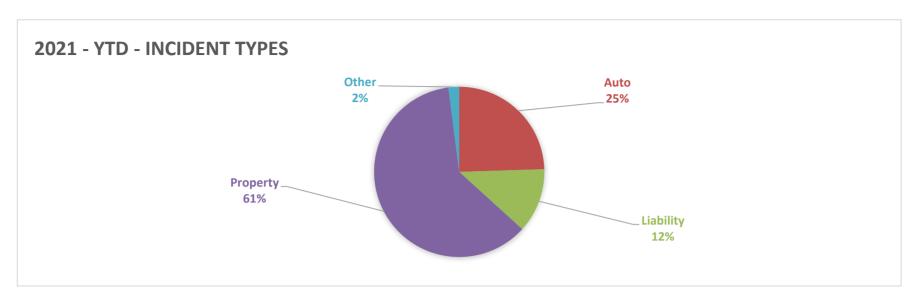

| Haldimand County                                        |    |    |    |    |          |          |          |          |
|---------------------------------------------------------|----|----|----|----|----------|----------|----------|----------|
| 2021 - Q4 Claims Data - Total Claims against the County |    |    |    |    |          |          |          |          |
| Dept./Division Affected                                 | Q1 | Q2 | Q3 | Q4 | 2018 YTD | 2019 YTD | 2020 YTD | 2021 YTD |
| Building & Municipal Enforcement                        | 0  | 1  | 1  | 2  | 6        | 0        | 1        | 4        |
| Comm. Dev. & Partnerships                               | 0  | 0  | 0  | 0  | 0        | 1        | 0        | 0        |
| Corporate & Social Services                             | 0  | 1  | 0  | 0  | 3        | 0        | 0        | 1        |
| Council & Mayor's Office                                | 0  | 0  | 0  | 0  | 0        | 1        | 1        | 0        |
| Economic Dev. & Tourism                                 | 0  | 0  | 0  | 0  | 0        | 0        | 0        | 0        |
| Emergency Services                                      | 0  | 0  | 0  | 0  | 0        | 2        | 1        | 0        |
| Engineering Services                                    | 0  | 0  | 0  | 0  | 2        | 2        | 1        | 0        |
| Environmental Operations                                | 1  | 0  | 2  | 6  | 0        | 8        | 2        | 9        |
| Fac., Parks, Cemeteries & Forestry                      | 1  | 0  | 2  | 1  | 5        | 10       | 7        | 4        |
| Financial & Data Services                               | 0  | 0  | 0  | 0  | 1        | 1        | 0        | 0        |
| Fleet Operations                                        | 0  | 0  | 0  | 0  | 0        | 0        | 0        | 0        |
| Grandview Lodge                                         | 0  | 0  | 0  | 0  | 0        | 1        | 0        | 0        |
| Libraries                                               | 0  | 0  | 0  | 0  | 0        | 0        | 0        | 0        |
| Roads Operations                                        | 4  | 5  | 2  | 4  | 22       | 19       | 18       | 15       |
| Not County Jurisdiction/Other*                          | 1  | 1  | 3  | 0  | 0        | 0        | 10       | 5        |
| Total                                                   | 7  | 8  | 10 | 13 | 39       | 45       | 41       | 38       |