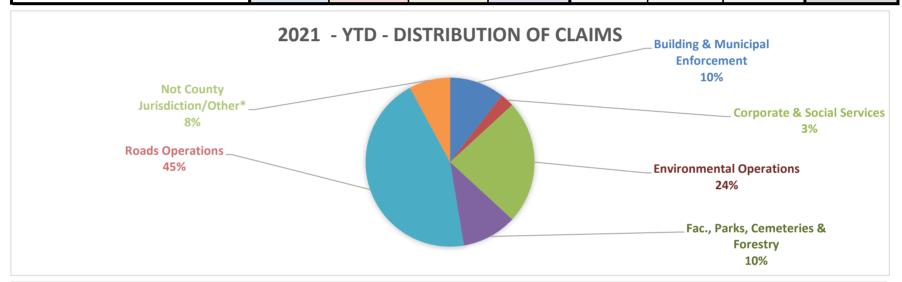

| Haldimand County                                        |    |    |    |    |          |          |          |          |
|---------------------------------------------------------|----|----|----|----|----------|----------|----------|----------|
| 2021 - Q4 Claims Data - Total Claims against the County |    |    |    |    |          |          |          |          |
| Dept./Division Affected                                 | Q1 | Q2 | Q3 | Q4 | 2018 YTD | 2019 YTD | 2020 YTD | 2021 YTD |
| Building & Municipal Enforcement                        | 0  | 1  | 1  | 2  | 6        | 0        | 1        | 4        |
| Comm. Dev. & Partnerships                               | 0  | 0  | 0  | 0  | 0        | 1        | 0        | 0        |
| Corporate & Social Services                             | 0  | 1  | 0  | 0  | 3        | 0        | 0        | 1        |
| Council & Mayor's Office                                | 0  | 0  | 0  | 0  | 0        | 1        | 1        | 0        |
| Economic Dev. & Tourism                                 | 0  | 0  | 0  | 0  | 0        | 0        | 0        | 0        |
| Emergency Services                                      | 0  | 0  | 0  | 0  | 0        | 2        | 1        | 0        |
| Engineering Services                                    | 0  | 0  | 0  | 0  | 2        | 2        | 1        | 0        |
| Environmental Operations                                | 1  | 0  | 2  | 6  | 0        | 8        | 2        | 9        |
| Fac., Parks, Cemeteries & Forestry                      | 1  | 0  | 2  | 1  | 5        | 10       | 7        | 4        |
| Financial & Data Services                               | 0  | 0  | 0  | 0  | 1        | 1        | 0        | 0        |
| Fleet Operations                                        | 0  | 0  | 0  | 0  | 0        | 0        | 0        | 0        |
| Grandview Lodge                                         | 0  | 0  | 0  | 0  | 0        | 1        | 0        | 0        |
| Libraries                                               | 0  | 0  | 0  | 0  | 0        | 0        | 0        | 0        |
| Roads Operations                                        | 4  | 5  | 2  | 4  | 22       | 19       | 18       | 15       |
| Not County Jurisdiction/Other*                          | 1  | 1  | 3  | 0  | 0        | 0        | 10       | 5        |
| Total                                                   | 7  | 8  | 10 | 13 | 39       | 45       | 41       | 38       |