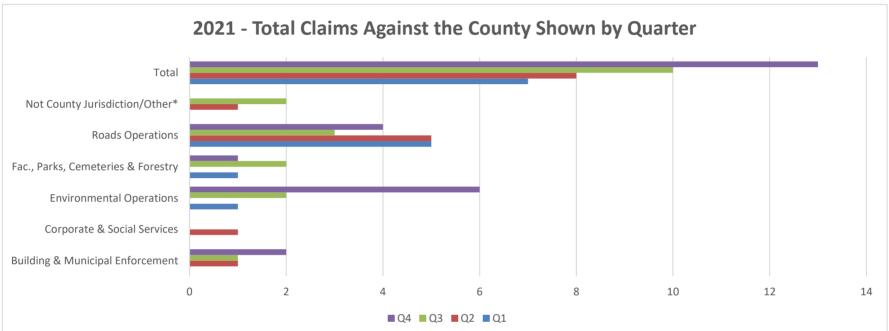

| Haldimand County                                        |    |    |    |    |          |          |          |          |
|---------------------------------------------------------|----|----|----|----|----------|----------|----------|----------|
| 2021 - Q4 Claims Data - Total Claims against the County |    |    |    |    |          |          |          |          |
| Dept./Division Affected                                 | Q1 | Q2 | Q3 | Q4 | 2018 YTD | 2019 YTD | 2020 YTD | 2021 YTD |
| Building & Municipal Enforcement                        | 0  | 1  | 1  | 2  | 6        | 0        | 1        | 4        |
| Comm. Dev. & Partnerships                               | 0  | 0  | 0  | 0  | 0        | 1        | 0        | 0        |
| Corporate & Social Services                             | 0  | 1  | 0  | 0  | 3        | 0        | 0        | 1        |
| Council & Mayor's Office                                | 0  | 0  | 0  | 0  | 0        | 1        | 1        | 0        |
| Economic Dev. & Tourism                                 | 0  | 0  | 0  | 0  | 0        | 0        | 0        | 0        |
| Emergency Services                                      | 0  | 0  | 0  | 0  | 0        | 2        | 1        | 0        |
| Engineering Services                                    | 0  | 0  | 0  | 0  | 2        | 2        | 1        | 0        |
| Environmental Operations                                | 1  | 0  | 2  | 6  | 0        | 8        | 2        | 9        |
| Fac., Parks, Cemeteries & Forestry                      | 1  | 0  | 2  | 1  | 5        | 10       | 7        | 4        |
| Financial & Data Services                               | 0  | 0  | 0  | 0  | 1        | 1        | 0        | 0        |
| Fleet Operations                                        | 0  | 0  | 0  | 0  | 0        | 0        | 0        | 0        |
| Grandview Lodge                                         | 0  | 0  | 0  | 0  | 0        | 1        | 0        | 0        |
| Libraries                                               | 0  | 0  | 0  | 0  | 0        | 0        | 0        | 0        |
| Roads Operations                                        | 4  | 5  | 2  | 4  | 22       | 19       | 18       | 15       |
| Not County Jurisdiction/Other*                          | 1  | 1  | 3  | 0  | 0        | 0        | 10       | 5        |
| Total                                                   | 7  | 8  | 10 | 13 | 39       | 45       | 41       | 38       |

<sup>\*</sup>Third Party/Contractor Responsibility
Data showing zero values have been removed from charts

Data showing zero values have been removed from charts