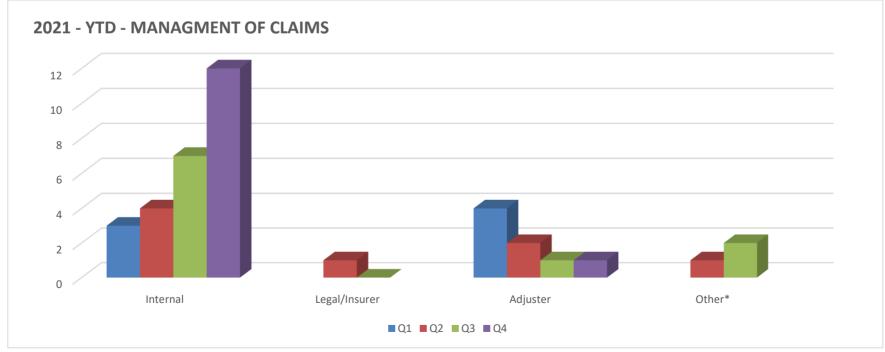

| Haldimand County                                        |    |    |    |    |          |          |          |          |
|---------------------------------------------------------|----|----|----|----|----------|----------|----------|----------|
| 2021 - Q4 Claims Data - Total Claims against the County |    |    |    |    |          |          |          |          |
| Dept./Division Affected                                 | Q1 | Q2 | Q3 | Q4 | 2018 YTD | 2019 YTD | 2020 YTD | 2021 YTD |
| Building & Municipal Enforcement                        | 0  | 1  | 1  | 2  | 6        | 0        | 1        | 4        |
| Comm. Dev. & Partnerships                               | 0  | 0  | 0  | 0  | 0        | 1        | 0        | 0        |
| Corporate & Social Services                             | 0  | 1  | 0  | 0  | 3        | 0        | 0        | 1        |
| Council & Mayor's Office                                | 0  | 0  | 0  | 0  | 0        | 1        | 1        | 0        |
| Economic Dev. & Tourism                                 | 0  | 0  | 0  | 0  | 0        | 0        | 0        | 0        |
| Emergency Services                                      | 0  | 0  | 0  | 0  | 0        | 2        | 1        | 0        |
| Engineering Services                                    | 0  | 0  | 0  | 0  | 2        | 2        | 1        | 0        |
| Environmental Operations                                | 1  | 0  | 2  | 6  | 0        | 8        | 2        | 9        |
| Fac., Parks, Cemeteries & Forestry                      | 1  | 0  | 2  | 1  | 5        | 10       | 7        | 4        |
| Financial & Data Services                               | 0  | 0  | 0  | 0  | 1        | 1        | 0        | 0        |
| Fleet Operations                                        | 0  | 0  | 0  | 0  | 0        | 0        | 0        | 0        |
| Grandview Lodge                                         | 0  | 0  | 0  | 0  | 0        | 1        | 0        | 0        |
| Libraries                                               | 0  | 0  | 0  | 0  | 0        | 0        | 0        | 0        |
| Roads Operations                                        | 4  | 5  | 2  | 4  | 22       | 19       | 18       | 15       |
| Not County Jurisdiction/Other*                          | 1  | 1  | 3  | 0  | 0        | 0        | 10       | 5        |
| Total                                                   | 7  | 8  | 10 | 13 | 39       | 45       | 41       | 38       |