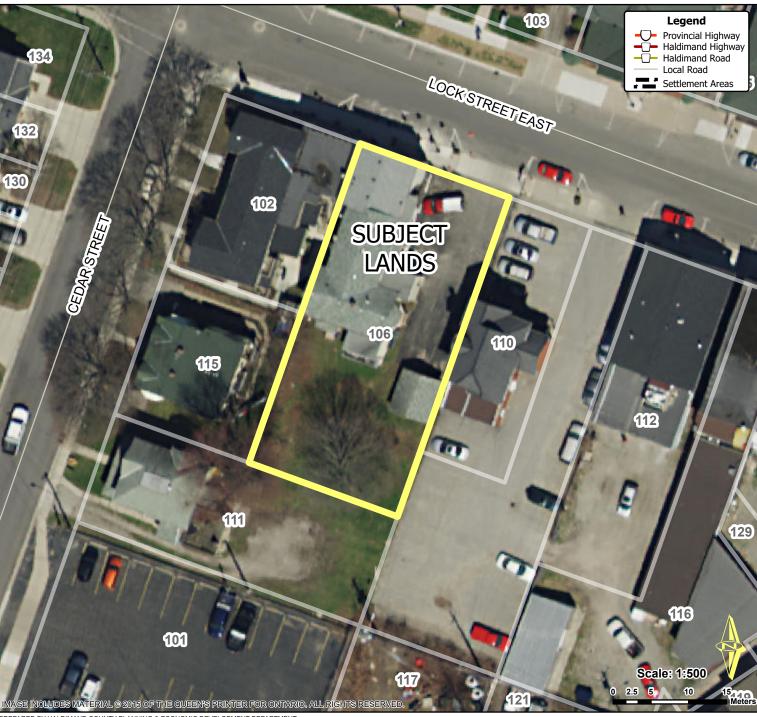

## Location Map: 106 Lock Street East, Dunnville

PREPARED BY HALDIMAND COUNTY PLANNING & ECONOMIC DEVELOPMENT DEPARTMENT, GIS & GRAPHICS SECTION. Feb 2022

## Location:

106 LOCK STREET EAST URBAN AREA OF DUNNVILLE WARD 6

Legal Description:

PLAN 69 LOT 3 S LOCK ST

Property Assessment Number:

2810 024 002 00800 0000

<u>Size:</u>

0.22 Acres

Zoning:

**CD** (Downtown Commercial)

HALDIMAND COUNTY, IT'S EMPLOYEES, OFFICERS AND AGENTS ARE NOT RESPONSIBLE FOR ANY ERRORS, OMISSIONS OR INACCURACIES WHETHER DUE TO THEIR OWN NEGLIGENCE OR OTHERWISE. DO NOT USE FOR OPERATING MAP OR DESIGN PURPOSES. ALL INFORMATION TO BE VERIFIED.