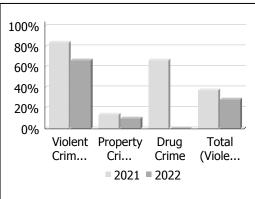

|       |         |            |       |           |            |
|-------------------------------------|-------|---------|------------|-------|-----------|------------|
| Clearance Rate                      |       | January | /          | Year  | to Date - | January    |
|                                     | 2021  | 2022    | Difference | 2021  | 2022      | Difference |
| Violent Crime                       | 84.0% | 66.7%   | -17.3%     | 84.0% | 66.7%     | -17.3%     |
| Property Crime                      | 13.8% | 10.0%   | -3.8%      | 13.8% | 10.0%     | -3.8%      |
| Drug Crime                          | 66.7% |         |            | 66.7% |           |            |
| Total (Violent,<br>Property & Drug) | 37.5% | 28.6%   | -8.9%      | 37.5% | 28.6%     | -8.9%      |



Data contained within this report is dynamic in nature and numbers will change over time as the Ontario Provincial Police continue to investigate and solve crime.

#### **Data Utilized**

- Major Crimes
- Niche RMS All Offence Level Business Intelligence Cube

**Detachment:** 6C - HALDIMAND COUNTY

Location code(s): 6C00 - HALDIMAND COUNTY, 6C01 - HALDIMAND COUNTY (Haldimand (MI)) (Inactive), 6C70 - [NEW CREDIT] MISSISSAUGAS OF THE NEW CREDIT FN

Area code(s): (blank), 0, 2 - Marine, 5010, 5017, 5025, 5039, 5124, 6002, 6262, 6263, 6264, 6265, 6266, 6279, 6289, 6294 - Haldimand Reclamation, 6318 - Lakeshore, 6319 - Selkirk and Rural, 6320 - Hagersville, 6321 - Hagersville Rural, 6322 - Jarvis, 6323 - Townsend, 6324 - Caledonia, 6325 - Caledonia Rural, 6326 - Cayuga, 6327 - Cayuga Rural, 6