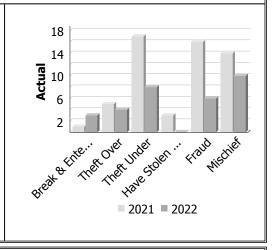

|                                                                     |                                                           |         |                 | January          | - 2022                         |         |                 |                  |                                |
|---------------------------------------------------------------------|-----------------------------------------------------------|---------|-----------------|------------------|--------------------------------|---------|-----------------|------------------|--------------------------------|
| Billing Categori                                                    |                                                           |         |                 | 2022             |                                |         |                 | 2021             |                                |
| (Billing categories below do not match traditional crime groupings) |                                                           | January | Year to<br>Date | Time<br>Standard | Year To Date<br>Weighted Hours | January | Year to<br>Date | Time<br>Standard | Year To Date<br>Weighted Hours |
| Property Crime<br>Violations                                        | Fraud - False Pretence < = \$5,000                        | 0       | 0               |                  | 0.0                            | 1       | 1               | 6.5              | 6.5                            |
|                                                                     | Fraud -Money/property/<br>security <= \$5,000             | 3       | 3               | 6.5              | 19.5                           | 4       | 4               | 6.5              | 26.0                           |
|                                                                     | Fraud - Transportation                                    | 1       | 1               | 6.5              | 6.5                            | 0       | 0               |                  | 0.0                            |
|                                                                     | Fraud - Other                                             | 3       | 3               | 6.5              | 19.5                           | 4       | 4               | 6.5              | 26.0                           |
|                                                                     | Mischief - master code                                    | 6       | 6               | 6.5              | 39.0                           | 6       | 6               | 6.5              | 39.0                           |
|                                                                     | Mischief [Graffiti - Non<br>Gang Related]                 | 0       | 0               |                  | 0.0                            | 1       | 1               | 6.5              | 6.5                            |
|                                                                     | Interfere with lawful use, enjoyment of property          | 0       | 0               |                  | 0.0                            | 1       | 1               | 6.5              | 6.5                            |
|                                                                     | Property Damage                                           | 2       | 2               | 6.5              | 13.0                           | 3       | 3               | 6.5              | 19.5                           |
|                                                                     | Total                                                     | 41      | 41              | 6.5              | 266.5                          | 61      | 61              | 6.5              | 396.5                          |
| Other Criminal<br>Code Violations<br>(Excluding<br>traffic)         | Offensive Weapons-<br>Other Weapons<br>Offences           | 0       | 0               |                  | 0.0                            | 1       | 1               | 7.7              | 7.7                            |
|                                                                     | Bail Violations - Fail To<br>Comply                       | 3       | 3               | 7.7              | 23.1                           | 7       | 7               | 7.7              | 53.9                           |
|                                                                     | Bail Violations - Others                                  | 1       | 1               | 7.7              | 7.7                            | 1       | 1               | 7.7              | 7.7                            |
|                                                                     | Counterfeit Money -<br>Others                             | 0       | 0               |                  | 0.0                            | 1       | 1               | 7.7              | 7.7                            |
|                                                                     | Disturb the Peace                                         | 0       | 0               |                  | 0.0                            | 2       | 2               | 7.7              | 15.4                           |
|                                                                     | Obstruct Public Peace<br>Officer                          | 1       | 1               | 7.7              | 7.7                            | 0       | 0               |                  | 0.0                            |
|                                                                     | Trespass at Night                                         | 0       | 0               |                  | 0.0                            | 1       | 1               | 7.7              | 7.7                            |
|                                                                     | Breach of Probation                                       | 1       | 1               | 7.7              | 7.7                            | 3       | 3               | 7.7              | 23.1                           |
|                                                                     | Disobey court order/Misconduct executing process          | 0       | 0               |                  | 0.0                            | 3       | 3               | 7.7              | 23.1                           |
|                                                                     | Utter Threats to damage property                          | 0       | 0               |                  | 0.0                            | 1       | 1               | 7.7              | 7.7                            |
|                                                                     | Offences Related to<br>Currency                           | 0       | 0               |                  | 0.0                            | 1       | 1               | 7.7              | 7.7                            |
|                                                                     | Total                                                     | 6       | 6               | 7.7              | 46.2                           | 21      | 21              | 7.7              | 161.7                          |
| Drug Possession                                                     | Possession Other<br>Controlled Drugs and<br>Substance Act | 0       | 0               |                  | 0.0                            | 2       | 2               | 7.0              | 14.0                           |
|                                                                     | Possession -<br>Methamphetamine<br>(Crystal Meth)         | 0       | 0               |                  | 0.0                            | 1       | 1               | 7.0              | 7.0                            |
|                                                                     | Drug related occurrence                                   | 0       | 0               |                  | 0.0                            | 7       | 7               | 7.0              | 49.0                           |
|                                                                     | Total                                                     | 0       | 0               |                  | 0.0                            | 10      | 10              | 7.0              | 70.0                           |
| Statutes & Acts                                                     | Landlord/Tenant                                           | 9       | 9               | 3.4              | 30.6                           | 7       | 7               | 3.4              | 23.8                           |
|                                                                     | Mental Health Act                                         | 13      | 13              | 3.4              | 44.2                           | 15      | 15              | 3.4              | 51.0                           |
|                                                                     | Mental Health Act - No contact with Police                | 2       | 2               | 3.4              | 6.8                            | 0       | 0               |                  | 0.0                            |