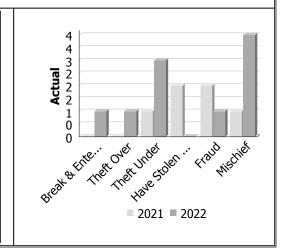

#### Other

- Board actively seeking new board members.
- Currently Paul Laing is acting Chair of Haldimand and Norfolk board of directors.

|                                                                     |                                                           |         |                 | January          |                                |         |                 |                  |                                |
|---------------------------------------------------------------------|-----------------------------------------------------------|---------|-----------------|------------------|--------------------------------|---------|-----------------|------------------|--------------------------------|
| Billing Categor                                                     | ries                                                      |         |                 | 2022             |                                |         |                 | 2021             |                                |
| (Billing categories below do not match traditional crime groupings) |                                                           | January | Year to<br>Date | Time<br>Standard | Year To Date<br>Weighted Hours | January | Year to<br>Date | Time<br>Standard | Year To Date<br>Weighted Hours |
| Violent Criminal<br>Code                                            | Sexual Assault With a Weapon                              | 0       | 0               |                  | 0.0                            | 1       | 1               | 16.1             | 16.1                           |
|                                                                     | Sexual Assault                                            | 1       | 1               | 16.1             | 16.1                           | 3       | 3               | 16.1             | 48.3                           |
|                                                                     | Sexual Interference                                       | 1       | 1               | 16.1             | 16.1                           | 0       | 0               |                  | 0.0                            |
|                                                                     | Assault With Weapon or<br>Causing Bodily Harm-<br>Level 2 | 3       | 3               | 16.1             | 48.3                           | 3       | 3               | 16.1             | 48.3                           |
|                                                                     | Assault-Level 1                                           | 3       | 3               | 16.1             | 48.3                           | 7       | 7               | 16.1             | 112.7                          |
|                                                                     | Criminal Harassment                                       | 2       | 2               | 16.1             | 32.2                           | 2       | 2               | 16.1             | 32.2                           |
|                                                                     | Indecent/Harassing<br>Communications                      | 1       | 1               | 16.1             | 16.1                           | 0       | 0               |                  | 0.0                            |
|                                                                     | Utter Threats -Master code                                | 0       | 0               |                  | 0.0                            | 1       | 1               | 16.1             | 16.1                           |
|                                                                     | Utter Threats to Person                                   | 1       | 1               | 16.1             | 16.1                           | 9       | 9               | 16.1             | 144.9                          |
|                                                                     | Total                                                     | 12      | 12              | 16.1             | 193.2                          | 26      | 26              | 16.1             | 418.6                          |
| Property Crime                                                      | Break & Enter                                             | 2       | 2               | 6.5              | 13.0                           | 4       | 4               | 6.5              | 26.0                           |
| Violations                                                          | Theft Over - Trailers                                     | 0       | 0               |                  | 0.0                            | 1       | 1               | 6.5              | 6.5                            |
|                                                                     | Theft Over - Other Theft                                  | 0       | 0               |                  | 0.0                            | 1       | 1               | 6.5              | 6.5                            |
|                                                                     | Theft FROM Motor<br>Vehicle Over \$5,000                  | 0       | 0               |                  | 0.0                            | 1       | 1               | 6.5              | 6.5                            |
|                                                                     | Theft of Motor Vehicle                                    | 1       | 1               | 6.5              | 6.5                            | 2       | 2               | 6.5              | 13.0                           |
|                                                                     | Theft of - Automobile                                     | 0       | 0               |                  | 0.0                            | 1       | 1               | 6.5              | 6.5                            |
|                                                                     | Theft of - Trucks                                         | 3       | 3               | 6.5              | 19.5                           | 1       | 1               | 6.5              | 6.5                            |
|                                                                     | Theft of - All Terrain<br>Vehicles                        | 0       | 0               |                  | 0.0                            | 4       | 4               | 6.5              | 26.0                           |
|                                                                     | Theft Under -master code                                  | 1       | 1               | 6.5              | 6.5                            | 0       | 0               |                  | 0.0                            |
|                                                                     | Theft Under -<br>Construction Site                        | 1       | 1               | 6.5              | 6.5                            | 0       | 0               |                  | 0.0                            |
|                                                                     | Theft under - Bicycles                                    | 0       | 0               |                  | 0.0                            | 1       | 1               | 6.5              | 6.5                            |
|                                                                     | Theft under - Other Theft                                 | 7       | 7               | 6.5              | 45.5                           | 3       | 3               | 6.5              | 19.5                           |
|                                                                     | Theft Under - Gasoline Drive-off                          | 1       | 1               | 6.5              | 6.5                            | 6       | 6               | 6.5              | 39.0                           |
|                                                                     | Theft FROM Motor<br>Vehicle Under \$5,000                 | 1       | 1               | 6.5              | 6.5                            | 4       | 4               | 6.5              | 26.0                           |
|                                                                     | Theft Under \$5,000 [SHOPLIFTING]                         | 2       | 2               | 6.5              | 13.0                           | 6       | 6               | 6.5              | 39.0                           |
|                                                                     | Possession of Stolen<br>Goods over \$5,000                | 1       | 1               | 6.5              | 6.5                            | 4       | 4               | 6.5              | 26.0                           |
|                                                                     | Possession of Stolen<br>Goods under \$5,000               | 2       | 2               | 6.5              | 13.0                           | 0       | 0               |                  | 0.0                            |
|                                                                     | Fraud -Master code                                        | 2       | 2               | 6.5              | 13.0                           | 1       | 1               | 6.5              | 6.5                            |
|                                                                     | Fraud -<br>Steal/Forge/Poss./Use<br>Credit Card           | 2       | 2               | 6.5              | 13.0                           | 1       | 1               | 6.5              | 6.5                            |

|                                                                     |                                                           |         |                 | January          | - 2022                         |         |                 |                  |                                |
|---------------------------------------------------------------------|-----------------------------------------------------------|---------|-----------------|------------------|--------------------------------|---------|-----------------|------------------|--------------------------------|
| Billing Categori                                                    |                                                           |         |                 | 2022             |                                |         |                 | 2021             |                                |
| (Billing categories below do not match traditional crime groupings) |                                                           | January | Year to<br>Date | Time<br>Standard | Year To Date<br>Weighted Hours | January | Year to<br>Date | Time<br>Standard | Year To Date<br>Weighted Hours |
| Property Crime<br>Violations                                        | Fraud - False Pretence < = \$5,000                        | 0       | 0               |                  | 0.0                            | 1       | 1               | 6.5              | 6.5                            |
|                                                                     | Fraud -Money/property/<br>security <= \$5,000             | 3       | 3               | 6.5              | 19.5                           | 4       | 4               | 6.5              | 26.0                           |
|                                                                     | Fraud - Transportation                                    | 1       | 1               | 6.5              | 6.5                            | 0       | 0               |                  | 0.0                            |
|                                                                     | Fraud - Other                                             | 3       | 3               | 6.5              | 19.5                           | 4       | 4               | 6.5              | 26.0                           |
|                                                                     | Mischief - master code                                    | 6       | 6               | 6.5              | 39.0                           | 6       | 6               | 6.5              | 39.0                           |
|                                                                     | Mischief [Graffiti - Non<br>Gang Related]                 | 0       | 0               |                  | 0.0                            | 1       | 1               | 6.5              | 6.5                            |
|                                                                     | Interfere with lawful use, enjoyment of property          | 0       | 0               |                  | 0.0                            | 1       | 1               | 6.5              | 6.5                            |
|                                                                     | Property Damage                                           | 2       | 2               | 6.5              | 13.0                           | 3       | 3               | 6.5              | 19.5                           |
|                                                                     | Total                                                     | 41      | 41              | 6.5              | 266.5                          | 61      | 61              | 6.5              | 396.5                          |
| Other Criminal<br>Code Violations<br>(Excluding<br>traffic)         | Offensive Weapons-<br>Other Weapons<br>Offences           | 0       | 0               |                  | 0.0                            | 1       | 1               | 7.7              | 7.7                            |
|                                                                     | Bail Violations - Fail To<br>Comply                       | 3       | 3               | 7.7              | 23.1                           | 7       | 7               | 7.7              | 53.9                           |
|                                                                     | Bail Violations - Others                                  | 1       | 1               | 7.7              | 7.7                            | 1       | 1               | 7.7              | 7.7                            |
|                                                                     | Counterfeit Money -<br>Others                             | 0       | 0               |                  | 0.0                            | 1       | 1               | 7.7              | 7.7                            |
|                                                                     | Disturb the Peace                                         | 0       | 0               |                  | 0.0                            | 2       | 2               | 7.7              | 15.4                           |
|                                                                     | Obstruct Public Peace<br>Officer                          | 1       | 1               | 7.7              | 7.7                            | 0       | 0               |                  | 0.0                            |
|                                                                     | Trespass at Night                                         | 0       | 0               |                  | 0.0                            | 1       | 1               | 7.7              | 7.7                            |
|                                                                     | Breach of Probation                                       | 1       | 1               | 7.7              | 7.7                            | 3       | 3               | 7.7              | 23.1                           |
|                                                                     | Disobey court order/Misconduct executing process          | 0       | 0               |                  | 0.0                            | 3       | 3               | 7.7              | 23.1                           |
|                                                                     | Utter Threats to damage property                          | 0       | 0               |                  | 0.0                            | 1       | 1               | 7.7              | 7.7                            |
|                                                                     | Offences Related to<br>Currency                           | 0       | 0               |                  | 0.0                            | 1       | 1               | 7.7              | 7.7                            |
|                                                                     | Total                                                     | 6       | 6               | 7.7              | 46.2                           | 21      | 21              | 7.7              | 161.7                          |
| Drug Possession                                                     | Possession Other<br>Controlled Drugs and<br>Substance Act | 0       | 0               |                  | 0.0                            | 2       | 2               | 7.0              | 14.0                           |
|                                                                     | Possession -<br>Methamphetamine<br>(Crystal Meth)         | 0       | 0               |                  | 0.0                            | 1       | 1               | 7.0              | 7.0                            |
|                                                                     | Drug related occurrence                                   | 0       | 0               |                  | 0.0                            | 7       | 7               | 7.0              | 49.0                           |
|                                                                     | Total                                                     | 0       | 0               |                  | 0.0                            | 10      | 10              | 7.0              | 70.0                           |
| Statutes & Acts                                                     | Landlord/Tenant                                           | 9       | 9               | 3.4              | 30.6                           | 7       | 7               | 3.4              | 23.8                           |
|                                                                     | Mental Health Act                                         | 13      | 13              | 3.4              | 44.2                           | 15      | 15              | 3.4              | 51.0                           |
|                                                                     | Mental Health Act - No contact with Police                | 2       | 2               | 3.4              | 6.8                            | 0       | 0               |                  | 0.0                            |