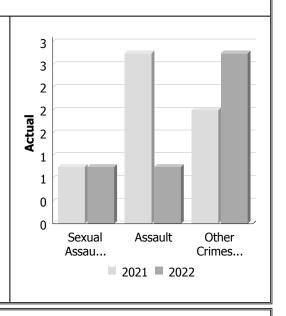

| Billing Categor          | rios                                                                |          |         | 2022     |                |          |         | 2021     |                |
|--------------------------|---------------------------------------------------------------------|----------|---------|----------|----------------|----------|---------|----------|----------------|
| (Billing categories      | (Billing categories below do not match traditional crime groupings) |          | Year to | Time     | Year To Date   | February | Year to | Time     | Year To Date   |
|                          |                                                                     | February | Date    | Standard | Weighted Hours |          | Date    | Standard | Weighted Hours |
| Violent Criminal<br>Code | Aggravated Sexual<br>Assault                                        | 1        | 1       | 16.1     | 16.1           | 0        | 0       |          | 0.0            |
|                          | Sexual Assault With a Weapon                                        | 0        | 0       |          | 0.0            | 0        | 1       | 16.1     | 16.1           |
|                          | Sexual Assault                                                      | 0        | 1       | 16.1     | 16.1           | 2        | 5       | 16.1     | 80.5           |
|                          | Sexual Interference                                                 | 0        | 1       | 16.1     | 16.1           | 0        | 0       |          | 0.0            |
|                          | Assault With Weapon<br>or Causing Bodily<br>Harm-Level 2            | 0        | 3       | 16.1     | 48.3           | 1        | 4       | 16.1     | 64.4           |
|                          | Assault-Level 1                                                     | 3        | 6       | 16.1     | 96.6           | 7        | 14      | 16.1     | 225.4          |
|                          | Robbery - Pursesnatch<br>With Violence                              | 0        | 0       |          | 0.0            | 1        | 1       | 16.1     | 16.1           |
|                          | Robbery - Other                                                     | 1        | 1       | 16.1     | 16.1           | 0        | 0       |          | 0.0            |
|                          | Criminal Harassment                                                 | 1        | 3       | 16.1     | 48.3           | 3        | 5       | 16.1     | 80.5           |
| C                        | Indecent/Harassing<br>Communications                                | 0        | 1       | 16.1     | 16.1           | 0        | 0       |          | 0.0            |
|                          | Utter Threats -Master code                                          | 0        | 0       |          | 0.0            | 0        | 1       | 16.1     | 16.1           |
|                          | Utter Threats to Person                                             | 1        | 3       | 16.1     | 48.3           | 3        | 12      | 16.1     | 193.2          |
|                          | Total                                                               | 7        | 20      | 16.1     | 322.0          | 17       | 43      | 16.1     | 692.3          |
| Property Crime           | Break & Enter                                                       | 2        | 4       | 6.5      | 26.0           | 1        | 5       | 6.5      | 32.5           |
| Violations               | Theft Over - Trailers                                               | 0        | 0       |          | 0.0            | 0        | 1       | 6.5      | 6.5            |
|                          | Theft Over - Other<br>Theft                                         | 0        | 0       |          | 0.0            | 0        | 1       | 6.5      | 6.5            |
|                          | Theft of - Mail                                                     | 0        | 0       |          | 0.0            | 1        | 1       | 6.5      | 6.5            |
|                          | Theft FROM Motor<br>Vehicle Over \$5,000                            | 0        | 0       |          | 0.0            | 0        | 1       | 6.5      | 6.5            |
|                          | Theft of Motor Vehicle                                              | 2        | 3       | 6.5      | 19.5           | 0        | 2       | 6.5      | 13.0           |
|                          | Theft of - Automobile                                               | 0        | 0       |          | 0.0            | 0        | 1       | 6.5      | 6.5            |
|                          | Theft of - Trucks                                                   | 0        | 3       | 6.5      | 19.5           | 3        | 4       | 6.5      | 26.0           |
|                          | Theft of - Snow<br>Vehicles                                         | 0        | 0       |          | 0.0            | 1        | 1       | 6.5      | 6.5            |
|                          | Theft of - All Terrain<br>Vehicles                                  | 0        | 0       |          | 0.0            | 0        | 4       | 6.5      | 26.0           |
|                          | Theft Under -master code                                            | 0        | 1       | 6.5      | 6.5            | 1        | 1       | 6.5      | 6.5            |
|                          | Theft Under -<br>Construction Site                                  | 0        | 1       | 6.5      | 6.5            | 0        | 0       |          | 0.0            |
|                          | Theft under - Bicycles                                              | 0        | 0       |          | 0.0            | 0        | 1       | 6.5      | 6.5            |
|                          | Theft under - Persons                                               | 1        | 1       | 6.5      | 6.5            | 0        | 0       |          | 0.0            |
|                          | Theft under - Trailers                                              | 0        | 0       |          | 0.0            | 1        | 1       | 6.5      | 6.5            |
|                          | Theft under - Other<br>Theft                                        | 2        | 9       | 6.5      | 58.5           | 4        | 7       | 6.5      | 45.5           |
|                          | Theft Under - Gasoline<br>Drive-off                                 | 1        | 2       | 6.5      | 13.0           | 4        | 10      | 6.5      | 65.0           |