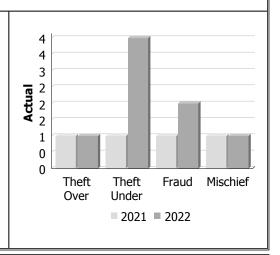

| Billing Categor          | rios                                                                |          |         | 2022     |                |          |         | 2021     |                |
|--------------------------|---------------------------------------------------------------------|----------|---------|----------|----------------|----------|---------|----------|----------------|
| (Billing categories      | (Billing categories below do not match traditional crime groupings) |          | Year to | Time     | Year To Date   | February | Year to | Time     | Year To Date   |
|                          |                                                                     | February | Date    | Standard | Weighted Hours |          | Date    | Standard | Weighted Hours |
| Violent Criminal<br>Code | Aggravated Sexual<br>Assault                                        | 1        | 1       | 16.1     | 16.1           | 0        | 0       |          | 0.0            |
|                          | Sexual Assault With a Weapon                                        | 0        | 0       |          | 0.0            | 0        | 1       | 16.1     | 16.1           |
|                          | Sexual Assault                                                      | 0        | 1       | 16.1     | 16.1           | 2        | 5       | 16.1     | 80.5           |
|                          | Sexual Interference                                                 | 0        | 1       | 16.1     | 16.1           | 0        | 0       |          | 0.0            |
|                          | Assault With Weapon<br>or Causing Bodily<br>Harm-Level 2            | 0        | 3       | 16.1     | 48.3           | 1        | 4       | 16.1     | 64.4           |
|                          | Assault-Level 1                                                     | 3        | 6       | 16.1     | 96.6           | 7        | 14      | 16.1     | 225.4          |
|                          | Robbery - Pursesnatch<br>With Violence                              | 0        | 0       |          | 0.0            | 1        | 1       | 16.1     | 16.1           |
|                          | Robbery - Other                                                     | 1        | 1       | 16.1     | 16.1           | 0        | 0       |          | 0.0            |
|                          | Criminal Harassment                                                 | 1        | 3       | 16.1     | 48.3           | 3        | 5       | 16.1     | 80.5           |
| C                        | Indecent/Harassing<br>Communications                                | 0        | 1       | 16.1     | 16.1           | 0        | 0       |          | 0.0            |
|                          | Utter Threats -Master code                                          | 0        | 0       |          | 0.0            | 0        | 1       | 16.1     | 16.1           |
|                          | Utter Threats to Person                                             | 1        | 3       | 16.1     | 48.3           | 3        | 12      | 16.1     | 193.2          |
|                          | Total                                                               | 7        | 20      | 16.1     | 322.0          | 17       | 43      | 16.1     | 692.3          |
| Property Crime           | Break & Enter                                                       | 2        | 4       | 6.5      | 26.0           | 1        | 5       | 6.5      | 32.5           |
| Violations               | Theft Over - Trailers                                               | 0        | 0       |          | 0.0            | 0        | 1       | 6.5      | 6.5            |
|                          | Theft Over - Other<br>Theft                                         | 0        | 0       |          | 0.0            | 0        | 1       | 6.5      | 6.5            |
|                          | Theft of - Mail                                                     | 0        | 0       |          | 0.0            | 1        | 1       | 6.5      | 6.5            |
|                          | Theft FROM Motor<br>Vehicle Over \$5,000                            | 0        | 0       |          | 0.0            | 0        | 1       | 6.5      | 6.5            |
|                          | Theft of Motor Vehicle                                              | 2        | 3       | 6.5      | 19.5           | 0        | 2       | 6.5      | 13.0           |
|                          | Theft of - Automobile                                               | 0        | 0       |          | 0.0            | 0        | 1       | 6.5      | 6.5            |
|                          | Theft of - Trucks                                                   | 0        | 3       | 6.5      | 19.5           | 3        | 4       | 6.5      | 26.0           |
|                          | Theft of - Snow<br>Vehicles                                         | 0        | 0       |          | 0.0            | 1        | 1       | 6.5      | 6.5            |
|                          | Theft of - All Terrain<br>Vehicles                                  | 0        | 0       |          | 0.0            | 0        | 4       | 6.5      | 26.0           |
|                          | Theft Under -master code                                            | 0        | 1       | 6.5      | 6.5            | 1        | 1       | 6.5      | 6.5            |
|                          | Theft Under -<br>Construction Site                                  | 0        | 1       | 6.5      | 6.5            | 0        | 0       |          | 0.0            |
|                          | Theft under - Bicycles                                              | 0        | 0       |          | 0.0            | 0        | 1       | 6.5      | 6.5            |
|                          | Theft under - Persons                                               | 1        | 1       | 6.5      | 6.5            | 0        | 0       |          | 0.0            |
|                          | Theft under - Trailers                                              | 0        | 0       |          | 0.0            | 1        | 1       | 6.5      | 6.5            |
|                          | Theft under - Other<br>Theft                                        | 2        | 9       | 6.5      | 58.5           | 4        | 7       | 6.5      | 45.5           |
|                          | Theft Under - Gasoline<br>Drive-off                                 | 1        | 2       | 6.5      | 13.0           | 4        | 10      | 6.5      | 65.0           |

|                                                                     |                                                  | 1        |                 | February         | 7 - 2022                       |          |                 |                  |                                |  |
|---------------------------------------------------------------------|--------------------------------------------------|----------|-----------------|------------------|--------------------------------|----------|-----------------|------------------|--------------------------------|--|
| Billing Catego                                                      | ries                                             |          |                 | 2022             |                                | 2021     |                 |                  |                                |  |
| (Billing categories below do not match traditional crime groupings) |                                                  | February | Year to<br>Date | Time<br>Standard | Year To Date<br>Weighted Hours | February | Year to<br>Date | Time<br>Standard | Year To Date<br>Weighted Hours |  |
| Property Crime<br>Violations                                        | Theft FROM Motor<br>Vehicle Under \$5,000        | 1        | 2               | 6.5              | 13.0                           | 6        | 10              | 6.5              | 65.0                           |  |
|                                                                     | Theft Under \$5,000 [SHOPLIFTING]                | 2        | 4               | 6.5              | 26.0                           | 3        | 9               | 6.5              | 58.5                           |  |
|                                                                     | Possession of Stolen<br>Goods over \$5,000       | 0        | 1               | 6.5              | 6.5                            | 1        | 5               | 6.5              | 32.5                           |  |
|                                                                     | Possession of Stolen<br>Goods under \$5,000      | 0        | 2               | 6.5              | 13.0                           | 2        | 2               | 6.5              | 13.0                           |  |
|                                                                     | Fraud -Master code                               | 1        | 3               | 6.5              | 19.5                           | 3        | 4               | 6.5              | 26.0                           |  |
|                                                                     | Fraud -<br>Steal/Forge/Poss./Use<br>Credit Card  | 0        | 2               | 6.5              | 13.0                           | 2        | 3               | 6.5              | 19.5                           |  |
|                                                                     | Fraud - False Pretence <= \$5,000                | 0        | 0               |                  | 0.0                            | 0        | 1               | 6.5              | 6.5                            |  |
|                                                                     | Fraud - Forgery & Uttering                       | 0        | 1               | 6.5              | 6.5                            | 0        | 0               |                  | 0.0                            |  |
|                                                                     | Fraud -Money/property/<br>security > \$5,000     | 0        | 0               |                  | 0.0                            | 1        | 1               | 6.5              | 6.5                            |  |
|                                                                     | Fraud -Money/property/<br>security <= \$5,000    | 1        | 4               | 6.5              | 26.0                           | 2        | 6               | 6.5              | 39.0                           |  |
|                                                                     | Fraud - Transportation                           | 0        | 1               | 6.5              | 6.5                            | 0        | 0               |                  | 0.0                            |  |
|                                                                     | Fraud - Other                                    | 3        | 6               | 6.5              | 39.0                           | 8        | 12              | 6.5              | 78.0                           |  |
|                                                                     | Mischief - master code                           | 5        | 11              | 6.5              | 71.5                           | 13       | 19              | 6.5              | 123.5                          |  |
|                                                                     | Mischief [Graffiti - Non Gang Related]           | 1        | 1               | 6.5              | 6.5                            | 0        | 1               | 6.5              | 6.5                            |  |
|                                                                     | Interfere with lawful use, enjoyment of property | 0        | 0               |                  | 0.0                            | 0        | 1               | 6.5              | 6.5                            |  |
|                                                                     | Property Damage                                  | 2        | 4               | 6.5              | 26.0                           | 2        | 5               | 6.5              | 32.5                           |  |
|                                                                     | Total                                            | 24       | 66              | 6.5              | 429.0                          | 59       | 120             | 6.5              | 780.0                          |  |
| Other Criminal<br>Code Violations<br>(Excluding                     | Offensive Weapons-<br>Possession of<br>Weapons   | 0        | 0               |                  | 0.0                            | 1        | 1               | 7.7              | 7.7                            |  |
| traffic)                                                            | Offensive Weapons-<br>Other Weapons<br>Offences  | 0        | 0               |                  | 0.0                            | 0        | 1               | 7.7              | 7.7                            |  |
|                                                                     | Bail Violations - Fail To<br>Comply              | 4        | 7               | 7.7              | 53.9                           | 4        | 11              | 7.7              | 84.7                           |  |
|                                                                     | Bail Violations - Others                         | 0        | 1               | 7.7              | 7.7                            | 1        | 2               | 7.7              | 15.4                           |  |
|                                                                     | Possession Of<br>Counterfeit Money               | 0        | 0               |                  | 0.0                            | 1        | 1               | 7.7              | 7.7                            |  |
|                                                                     | Counterfeit Money -<br>Others                    | 0        | 0               |                  | 0.0                            | 0        | 1               | 7.7              | 7.7                            |  |
|                                                                     | Disturb the Peace                                | 1        | 1               | 7.7              | 7.7                            | 4        | 6               | 7.7              | 46.2                           |  |
|                                                                     | Indecent acts -Master code                       | 1        | 1               | 7.7              | 7.7                            | 0        | 0               |                  | 0.0                            |  |
|                                                                     | Obstruct Public Peace<br>Officer                 | 0        | 1               | 7.7              | 7.7                            | 0        | 0               |                  | 0.0                            |  |