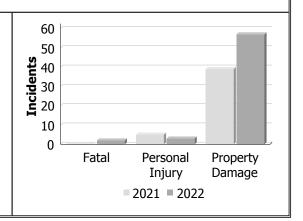

|                                                                                                                                       |                                                                      | 1       |                 |                  |                                |         |                 |                  |                                |
|---------------------------------------------------------------------------------------------------------------------------------------|----------------------------------------------------------------------|---------|-----------------|------------------|--------------------------------|---------|-----------------|------------------|--------------------------------|
| Billing Catego                                                                                                                        | ories                                                                |         |                 | 2022             |                                |         |                 | 2021             |                                |
| (Billing categories below do not match traditional crime groupings)                                                                   |                                                                      | January | Year to<br>Date | Time<br>Standard | Year To Date<br>Weighted Hours | January | Year to<br>Date | Time<br>Standard | Year To Date<br>Weighted Hours |
| Operational2                                                                                                                          | 911 call - Dropped Cell                                              | 6       | 6               | 1.3              | 7.8                            | 6       | 6               | 1.3              | 7.8                            |
|                                                                                                                                       | Total                                                                | 44      | 44              | 1.3              | 57.2                           | 43      | 43              | 1.3              | 55.9                           |
| Traffic  MVC (MOTOR VEHICLE COLLISION) -Master code  MVC - Personal Injury (MOTOR VEHICLE COLLISION)  MVC - Prop. Dam. Non Reportable |                                                                      | 1       | 1               | 3.5              | 3.5                            | 0       | 0               |                  | 0.0                            |
|                                                                                                                                       | (MOTOR VEHICLE                                                       | 4       | 4               | 3.5              | 14.0                           | 0       | 0               |                  | 0.0                            |
|                                                                                                                                       |                                                                      | 13      | 13              | 3.5              | 45.5                           | 11      | 11              | 3.5              | 38.5                           |
|                                                                                                                                       | MVC - Prop. Dam.<br>Reportable (MOTOR<br>VEHICLE COLLISION)          | 37      | 37              | 3.5              | 129.5                          | 24      | 24              | 3.5              | 84.0                           |
|                                                                                                                                       | MVC - Prop. Dam.<br>Failed to Remain<br>(MOTOR VEHICLE<br>COLLISION) | 4       | 4               | 3.5              | 14.0                           | 0       | 0               |                  | 0.0                            |
|                                                                                                                                       | MVC - Pers. Inj. Failed<br>To Remain (MOTOR<br>VEHICLE COLLISION)    | 1       | 1               | 3.5              | 3.5                            | 0       | 0               |                  | 0.0                            |
|                                                                                                                                       | Total                                                                | 60      | 60              | 3.5              | 210.0                          | 35      | 35              | 3.5              | 122.5                          |
| Total                                                                                                                                 |                                                                      | 414     | 414             |                  | 1,688.6                        | 484     | 484             |                  | 2,275.5                        |