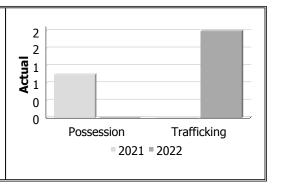

|                                                                                         |                                                            |          |                 | February         | 7 - 2022                       |          |                 |                  |                                |
|-----------------------------------------------------------------------------------------|------------------------------------------------------------|----------|-----------------|------------------|--------------------------------|----------|-----------------|------------------|--------------------------------|
| Billing Categor                                                                         | ries                                                       |          |                 | 2022             |                                |          |                 | 2021             |                                |
| (Billing Categories (Billing categories below do not match traditional crime groupings) |                                                            | February | Year to<br>Date | Time<br>Standard | Year To Date<br>Weighted Hours | February | Year to<br>Date | Time<br>Standard | Year To Date<br>Weighted Hours |
| Other Criminal                                                                          | Trespass at Night                                          | 0        | 0               |                  | 0.0                            | 0        | 1               | 7.7              | 7.7                            |
| Code Violations (Excluding                                                              | Breach of Probation                                        | 0        | 1               | 7.7              | 7.7                            | 2        | 5               | 7.7              | 38.5                           |
| traffic)                                                                                | Disobey court order/Misconduct executing process           | 0        | 0               |                  | 0.0                            | 5        | 8               | 7.7              | 61.6                           |
|                                                                                         | Contraband Tobacco                                         | 0        | 1               | 7.7              | 7.7                            | 0        | 0               |                  | 0.0                            |
|                                                                                         | Common nuisance                                            | 0        | 0               |                  | 0.0                            | 1        | 1               | 7.7              | 7.7                            |
|                                                                                         | Interception/disclosure of communication                   | 0        | 0               |                  | 0.0                            | 1        | 1               | 7.7              | 7.7                            |
|                                                                                         | Utter Threats to damage property                           | 0        | 0               |                  | 0.0                            | 0        | 1               | 7.7              | 7.7                            |
|                                                                                         | Offences Related to<br>Currency                            | 0        | 0               |                  | 0.0                            | 0        | 1               | 7.7              | 7.7                            |
|                                                                                         | Total                                                      | 6        | 13              | 7.7              | 100.1                          | 20       | 41              | 7.7              | 315.7                          |
| Drug<br>Possession                                                                      | Possession Other<br>Controlled Drugs and<br>Substance Act  | 0        | 0               |                  | 0.0                            | 0        | 2               | 7.0              | 14.0                           |
|                                                                                         | Possession -<br>Methamphetamine<br>(Crystal Meth)          | 0        | 0               |                  | 0.0                            | 0        | 1               | 7.0              | 7.0                            |
|                                                                                         | Drug related occurrence                                    | 3        | 3               | 7.0              | 21.0                           | 2        | 9               | 7.0              | 63.0                           |
|                                                                                         | Total                                                      | 3        | 3               | 7.0              | 21.0                           | 2        | 12              | 7.0              | 84.0                           |
| Drugs                                                                                   | Trafficking Other<br>Controlled Drugs and<br>Substance Act | 2        | 2               | 55.1             | 110.2                          | 0        | 0               |                  | 0.0                            |
|                                                                                         | Total                                                      | 2        | 2               | 55.1             | 110.2                          | 0        | 0               |                  | 0.0                            |
| Statutes & Acts                                                                         | Landlord/Tenant                                            | 3        | 12              | 3.4              | 40.8                           | 4        | 11              | 3.4              | 37.4                           |
|                                                                                         | Mental Health Act                                          | 7        | 20              | 3.4              | 68.0                           | 6        | 21              | 3.4              | 71.4                           |
|                                                                                         | Mental Health Act - No contact with Police                 | 0        | 2               | 3.4              | 6.8                            | 0        | 0               |                  | 0.0                            |
|                                                                                         | Mental Health Act -<br>Attempt Suicide                     | 1        | 1               | 3.4              | 3.4                            | 2        | 3               | 3.4              | 10.2                           |
|                                                                                         | Mental Health Act -<br>Threat of Suicide                   | 3        | 11              | 3.4              | 37.4                           | 5        | 13              | 3.4              | 44.2                           |
|                                                                                         | Mental Health Act -<br>Voluntary Transport                 | 3        | 5               | 3.4              | 17.0                           | 6        | 9               | 3.4              | 30.6                           |
|                                                                                         | Mental Health Act -<br>Placed on Form                      | 2        | 4               | 3.4              | 13.6                           | 2        | 3               | 3.4              | 10.2                           |
|                                                                                         | Mental Health Act -<br>Apprehension                        | 0        | 2               | 3.4              | 6.8                            | 1        | 3               | 3.4              | 10.2                           |
|                                                                                         | Trespass To Property<br>Act                                | 4        | 10              | 3.4              | 34.0                           | 19       | 33              | 3.4              | 112.2                          |
|                                                                                         | Total                                                      | 23       | 67              | 3.4              | 227.8                          | 45       | 96              | 3.4              | 326.4                          |
| Operational                                                                             | Animal -Master code                                        | 1        | 2               | 3.7              | 7.4                            | 0        | 1               | 3.7              | 3.7                            |
|                                                                                         | Animal Rabid                                               | 0        | 1               | 3.7              | 3.7                            | 0        | 0               |                  | 0.0                            |