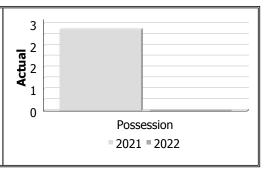

ary         | Year to Date - January |         |             |  |
|----------------------------|-----------------|------|-------------|------------------------|---------|-------------|--|
|                            | 2021            | 2022 | %<br>Change | 2021                   | 2022    | %<br>Change |  |
| Possession                 | 3               | 0    | -100.0%     | 3                      | 0       | -100.0%     |  |
| Trafficking                | 0               | 0    | -           | 0                      | 0       |             |  |
| Importation and Production | 0               | 0    |             | 0                      | 0       |             |  |
| Total                      | 3 0 -100.0% 3 0 |      |             |                        | -100.0% |             |  |



| Clearance Rate                      |       |         |            |       |           |            |
|-------------------------------------|-------|---------|------------|-------|-----------|------------|
| Clearance Rate                      |       | January | /          | Year  | to Date - | January    |
|                                     | 2021  | 2022    | Difference | 2021  | 2022      | Difference |
| Violent Crime                       | 84.0% | 66.7%   | -17.3%     | 84.0% | 66.7%     | -17.3%     |
| Property Crime                      | 13.8% | 10.0%   | -3.8%      | 13.8% | 10.0%     | -3.8%      |
| Drug Crime                          | 66.7% |         |            | 66.7% |           |            |
| Total (Violent,<br>Property & Drug) | 37.5% | 28.6%   | -8.9%      |