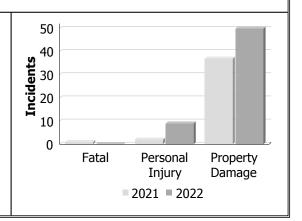

|                                                                                                                                       |                                                                      | 1       |                 |                  |                                |         |                 |                  |                                |
|---------------------------------------------------------------------------------------------------------------------------------------|----------------------------------------------------------------------|---------|-----------------|------------------|--------------------------------|---------|-----------------|------------------|--------------------------------|
| Billing Catego                                                                                                                        | ories                                                                |         |                 | 2022             |                                |         |                 | 2021             |                                |
| (Billing categories below do not match traditional crime groupings)                                                                   |                                                                      | January | Year to<br>Date | Time<br>Standard | Year To Date<br>Weighted Hours | January | Year to<br>Date | Time<br>Standard | Year To Date<br>Weighted Hours |
| Operational2                                                                                                                          | 911 call - Dropped Cell                                              | 6       | 6               | 1.3              | 7.8                            | 6       | 6               | 1.3              | 7.8                            |
|                                                                                                                                       | Total                                                                | 44      | 44              | 1.3              | 57.2                           | 43      | 43              | 1.3              | 55.9                           |
| Traffic  MVC (MOTOR VEHICLE COLLISION) -Master code  MVC - Personal Injury (MOTOR VEHICLE COLLISION)  MVC - Prop. Dam. Non Reportable |                                                                      | 1       | 1               | 3.5              | 3.5                            | 0       | 0               |                  | 0.0                            |
|                                                                                                                                       | (MOTOR VEHICLE                                                       | 4       | 4               | 3.5              | 14.0                           | 0       | 0               |                  | 0.0                            |
|                                                                                                                                       |                                                                      | 13      | 13              | 3.5              | 45.5                           | 11      | 11              | 3.5              | 38.5                           |
|                                                                                                                                       | MVC - Prop. Dam.<br>Reportable (MOTOR<br>VEHICLE COLLISION)          | 37      | 37              | 3.5              | 129.5                          | 24      | 24              | 3.5              | 84.0                           |
|                                                                                                                                       | MVC - Prop. Dam.<br>Failed to Remain<br>(MOTOR VEHICLE<br>COLLISION) | 4       | 4               | 3.5              | 14.0                           | 0       | 0               |                  | 0.0                            |
|                                                                                                                                       | MVC - Pers. Inj. Failed<br>To Remain (MOTOR<br>VEHICLE COLLISION)    | 1       | 1               | 3.5              | 3.5                            | 0       | 0               |                  | 0.0                            |
|                                                                                                                                       | Total                                                                | 60      | 60              | 3.5              | 210.0                          | 35      | 35              | 3.5              | 122.5                          |
| Total                                                                                                                                 |                                                                      | 414     | 414             |                  | 1,688.6                        | 484     | 484             |                  | 2,275.5                        |