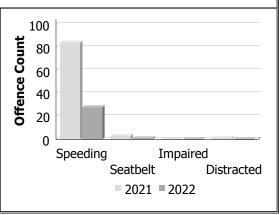

|                                                                                                                                       |                                                                      | 1       |                 |                  |                                |         |                 |                  |                                |
|---------------------------------------------------------------------------------------------------------------------------------------|----------------------------------------------------------------------|---------|-----------------|------------------|--------------------------------|---------|-----------------|------------------|--------------------------------|
| Billing Catego                                                                                                                        | ories                                                                |         |                 | 2022             |                                |         |                 | 2021             |                                |
| (Billing categories below do not match traditional crime groupings)                                                                   |                                                                      | January | Year to<br>Date | Time<br>Standard | Year To Date<br>Weighted Hours | January | Year to<br>Date | Time<br>Standard | Year To Date<br>Weighted Hours |
| Operational2                                                                                                                          | 911 call - Dropped Cell                                              | 6       | 6               | 1.3              | 7.8                            | 6       | 6               | 1.3              | 7.8                            |
|                                                                                                                                       | Total                                                                | 44      | 44              | 1.3              | 57.2                           | 43      | 43              | 1.3              | 55.9                           |
| Traffic  MVC (MOTOR VEHICLE COLLISION) -Master code  MVC - Personal Injury (MOTOR VEHICLE COLLISION)  MVC - Prop. Dam. Non Reportable |                                                                      | 1       | 1               | 3.5              | 3.5                            | 0       | 0               |                  | 0.0                            |
|                                                                                                                                       | (MOTOR VEHICLE                                                       | 4       | 4               | 3.5              | 14.0                           | 0       | 0               |                  | 0.0                            |
|                                                                                                                                       |                                                                      | 13      | 13              | 3.5              | 45.5                           | 11      | 11              | 3.5              | 38.5                           |
|                                                                                                                                       | MVC - Prop. Dam.<br>Reportable (MOTOR<br>VEHICLE COLLISION)          | 37      | 37              | 3.5              | 129.5                          | 24      | 24              | 3.5              | 84.0                           |
|                                                                                                                                       | MVC - Prop. Dam.<br>Failed to Remain<br>(MOTOR VEHICLE<br>COLLISION) | 4       | 4               | 3.5              | 14.0                           | 0       | 0               |                  | 0.0                            |
|                                                                                                                                       | MVC - Pers. Inj. Failed<br>To Remain (MOTOR<br>VEHICLE COLLISION)    | 1       | 1               | 3.5              | 3.5                            | 0       | 0               |                  | 0.0                            |
|                                                                                                                                       | Total                                                                | 60      | 60              | 3.5              | 210.0                          | 35      | 35              | 3.5              | 122.5                          |
| Total                                                                                                                                 |                                                                      | 414     | 414             |                  | 1,688.6                        | 484     | 484             |                  | 2,275.5                        |