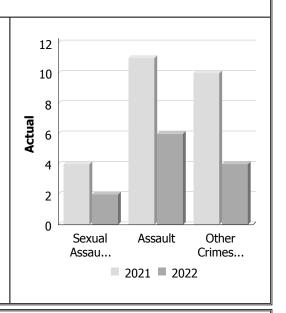

|  |  |  |  |  |
| Sexual Assault                   | 4                          | 2    | -50.0%      | 4    | 2    | -50.0%      |  |  |  |  |  |
| Assault                          | 11                         | 6    | -45.5%      | 11   | 6    | -45.5%      |  |  |  |  |  |
| Abduction                        | 0                          | 0    |             | 0    | 0    | -           |  |  |  |  |  |
| Robbery                          | 0                          | 0    |             | 0    | 0    | -           |  |  |  |  |  |
| Other Crimes Against a<br>Person | 10                         | 4    | -60.0%      | 10   | 4    | -60.0%      |  |  |  |  |  |
| Total                            | 25                         | 12   | -52.0%      | 25   | 12   | -52.0%      |  |  |  |  |  |



#### **Property Crime**

| Actual            |      | Janua | ary         | Year to Date -<br>January |      |             |  |
|-------------------|------|-------|-------------|---------------------------|------|-------------|--|
|                   | 2021 | 2022  | %<br>Change | 2021                      | 2022 | %<br>Change |  |
| Arson             | 0    | 0     |             | 0                         | 0    |             |  |
| Break & Enter     | 4    | 2     | -50.0%      | 4                         | 2    | -50.0%      |  |
| Theft Over        | 11   | 4     | -63.6%      | 11                        | 4    | -63.6%      |  |
| Theft Under       | 19   | 14    | -26.3%      | 19                        | 14   | -26.3%      |  |
| Have Stolen Goods | 5    | 3     | -40.0%      | 5