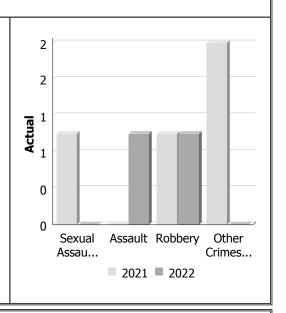

| Billing Categor          | rios                                                                |          |         | 2022     |                |          |         | 2021     |                |
|--------------------------|---------------------------------------------------------------------|----------|---------|----------|----------------|----------|---------|----------|----------------|
| (Billing categories      | (Billing categories below do not match traditional crime groupings) |          | Year to | Time     | Year To Date   | February | Year to | Time     | Year To Date   |
|                          |                                                                     | February | Date    | Standard | Weighted Hours |          | Date    | Standard | Weighted Hours |
| Violent Criminal<br>Code | Aggravated Sexual<br>Assault                                        | 1        | 1       | 16.1     | 16.1           | 0        | 0       |          | 0.0            |
|                          | Sexual Assault With a Weapon                                        | 0        | 0       |          | 0.0            | 0        | 1       | 16.1     | 16.1           |
|                          | Sexual Assault                                                      | 0        | 1       | 16.1     | 16.1           | 2        | 5       | 16.1     | 80.5           |
|                          | Sexual Interference                                                 | 0        | 1       | 16.1     | 16.1           | 0        | 0       |          | 0.0            |
|                          | Assault With Weapon<br>or Causing Bodily<br>Harm-Level 2            | 0        | 3       | 16.1     | 48.3           | 1        | 4       | 16.1     | 64.4           |
|                          | Assault-Level 1                                                     | 3        | 6       | 16.1     | 96.6           | 7        | 14      | 16.1     | 225.4          |
|                          | Robbery - Pursesnatch<br>With Violence                              | 0        | 0       |          | 0.0            | 1        | 1       | 16.1     | 16.1           |
|                          | Robbery - Other                                                     | 1        | 1       | 16.1     | 16.1           | 0        | 0       |          | 0.0            |
|                          | Criminal Harassment                                                 | 1        | 3       | 16.1     | 48.3           | 3        | 5       | 16.1     | 80.5           |
| C                        | Indecent/Harassing<br>Communications                                | 0        | 1       | 16.1     | 16.1           | 0        | 0       |          | 0.0            |
|                          | Utter Threats -Master code                                          | 0        | 0       |          | 0.0            | 0        | 1       | 16.1     | 16.1           |
|                          | Utter Threats to Person                                             | 1        | 3       | 16.1     | 48.3           | 3        | 12      | 16.1     | 193.2          |
|                          | Total                                                               | 7        | 20      | 16.1     | 322.0          | 17       | 43      | 16.1     | 692.3          |
| Property Crime           | Break & Enter                                                       | 2        | 4       | 6.5      | 26.0           | 1        | 5       | 6.5      | 32.5           |
| Violations               | Theft Over - Trailers                                               | 0        | 0       |          | 0.0            | 0        | 1       | 6.5      | 6.5            |
|                          | Theft Over - Other<br>Theft                                         | 0        | 0       |          | 0.0            | 0        | 1       | 6.5      | 6.5            |
|                          | Theft of - Mail                                                     | 0        | 0       |          | 0.0            | 1        | 1       | 6.5      | 6.5            |
|                          | Theft FROM Motor<br>Vehicle Over \$5,000                            | 0        | 0       |          | 0.0            | 0        | 1       | 6.5      | 6.5            |
|                          | Theft of Motor Vehicle                                              | 2        | 3       | 6.5      | 19.5           | 0        | 2       | 6.5      | 13.0           |
|                          | Theft of - Automobile                                               | 0        | 0       |          | 0.0            | 0        | 1       | 6.5      | 6.5            |
|                          | Theft of - Trucks                                                   | 0        | 3       | 6.5      | 19.5           | 3        | 4       | 6.5      | 26.0           |
|                          | Theft of - Snow<br>Vehicles                                         | 0        | 0       |          | 0.0            | 1        | 1       | 6.5      | 6.5            |
|                          | Theft of - All Terrain<br>Vehicles                                  | 0        | 0       |          | 0.0            | 0        | 4       | 6.5      | 26.0           |
|                          | Theft Under -master code                                            | 0        | 1       | 6.5      | 6.5            | 1        | 1       | 6.5      | 6.5            |
|                          | Theft Under -<br>Construction Site                                  | 0        | 1       | 6.5      | 6.5            | 0        | 0       |          | 0.0            |
|                          | Theft under - Bicycles                                              | 0        | 0       |          | 0.0            | 0        | 1       | 6.5      | 6.5            |
|                          | Theft under - Persons                                               | 1        | 1       | 6.5      | 6.5            | 0        | 0       |          | 0.0            |
|                          | Theft under - Trailers                                              | 0        | 0       |          | 0.0            | 1        | 1       | 6.5      | 6.5            |
|                          | Theft under - Other<br>Theft                                        | 2        | 9       | 6.5      | 58.5           | 4        | 7       | 6.5      | 45.5           |
|                          | Theft Under - Gasoline<br>Drive-off                                 | 1        | 2       | 6.5      | 13.0           | 4        | 10      | 6.5      | 65.0           |