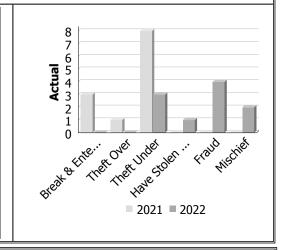

#### Other

- Board actively seeking new board members.
- Currently Paul Laing is acting Chair of Haldimand and Norfolk board of directors.

|                                                                     |                                                           |         |                 | January          |                                |         |                 |                  |                                |
|---------------------------------------------------------------------|-----------------------------------------------------------|---------|-----------------|------------------|--------------------------------|---------|-----------------|------------------|--------------------------------|
| Billing Categor                                                     | ries                                                      |         |                 | 2022             |                                |         |                 | 2021             |                                |
| (Billing categories below do not match traditional crime groupings) |                                                           | January | Year to<br>Date | Time<br>Standard | Year To Date<br>Weighted Hours | January | Year to<br>Date | Time<br>Standard | Year To Date<br>Weighted Hours |
| Violent Criminal<br>Code                                            | Sexual Assault With a Weapon                              | 0       | 0               |                  | 0.0                            | 1       | 1               | 16.1             | 16.1                           |
|                                                                     | Sexual Assault                                            | 1       | 1               | 16.1             | 16.1                           | 3       | 3               | 16.1             | 48.3                           |
|                                                                     | Sexual Interference                                       | 1       | 1               | 16.1             | 16.1                           | 0       | 0               |                  | 0.0                            |
|                                                                     | Assault With Weapon or<br>Causing Bodily Harm-<br>Level 2 | 3       | 3               | 16.1             | 48.3                           | 3       | 3               | 16.1             | 48.3                           |
|                                                                     | Assault-Level 1                                           | 3       | 3               | 16.1             | 48.3                           | 7       | 7               | 16.1             | 112.7                          |
|                                                                     | Criminal Harassment                                       | 2       | 2               | 16.1             | 32.2                           | 2       | 2               | 16.1             | 32.2                           |
|                                                                     | Indecent/Harassing<br>Communications                      | 1       | 1               | 16.1             | 16.1                           | 0       | 0               |                  | 0.0                            |
|                                                                     | Utter Threats -Master code                                | 0       | 0               |                  | 0.0                            | 1       | 1               | 16.1             | 16.1                           |
|                                                                     | Utter Threats to Person                                   | 1       | 1               | 16.1             | 16.1                           | 9       | 9               | 16.1             | 144.9                          |
|                                                                     | Total                                                     | 12      | 12              | 16.1             | 193.2                          | 26      | 26              | 16.1             | 418.6                          |
| Property Crime                                                      | Break & Enter                                             | 2       | 2               | 6.5              | 13.0                           | 4       | 4               | 6.5              | 26.0                           |
| Violations                                                          | Theft Over - Trailers                                     | 0       | 0               |                  | 0.0                            | 1       | 1               | 6.5              | 6.5                            |
|                                                                     | Theft Over - Other Theft                                  | 0       | 0               |                  | 0.0                            | 1       | 1               | 6.5              | 6.5                            |
|                                                                     | Theft FROM Motor<br>Vehicle Over \$5,000                  | 0       | 0               |                  | 0.0                            | 1       | 1               | 6.5              | 6.5                            |
|                                                                     | Theft of Motor Vehicle                                    | 1       | 1               | 6.5              | 6.5                            | 2       | 2               | 6.5              | 13.0                           |
|                                                                     | Theft of - Automobile                                     | 0       | 0               |                  | 0.0                            | 1       | 1               | 6.5              | 6.5                            |
|                                                                     | Theft of - Trucks                                         | 3       | 3               | 6.5              | 19.5                           | 1       | 1               | 6.5              | 6.5                            |
|                                                                     | Theft of - All Terrain<br>Vehicles                        | 0       | 0               |                  | 0.0                            | 4       | 4               | 6.5              | 26.0                           |
|                                                                     | Theft Under -master code                                  | 1       | 1               | 6.5              | 6.5                            | 0       | 0               |                  | 0.0                            |
|                                                                     | Theft Under -<br>Construction Site                        | 1       | 1               | 6.5              | 6.5                            | 0       | 0               |                  | 0.0                            |
|                                                                     | Theft under - Bicycles                                    | 0       | 0               |                  | 0.0                            | 1       | 1               | 6.5              | 6.5                            |
|                                                                     | Theft under - Other Theft                                 | 7       | 7               | 6.5              | 45.5                           | 3       | 3               | 6.5              | 19.5                           |
|                                                                     | Theft Under - Gasoline Drive-off                          | 1       | 1               | 6.5              | 6.5                            | 6       | 6               | 6.5              | 39.0                           |
|                                                                     | Theft FROM Motor<br>Vehicle Under \$5,000                 | 1       | 1               | 6.5              | 6.5                            | 4       | 4               | 6.5              | 26.0                           |
|                                                                     | Theft Under \$5,000 [SHOPLIFTING]                         | 2       | 2               | 6.5              | 13.0                           | 6       | 6               | 6.5              | 39.0                           |
|                                                                     | Possession of Stolen<br>Goods over \$5,000                | 1       | 1               | 6.5              | 6.5                            | 4       | 4               | 6.5              | 26.0                           |
|                                                                     | Possession of Stolen<br>Goods under \$5,000               | 2       | 2               | 6.5              | 13.0                           | 0       | 0               |                  | 0.0                            |
|                                                                     | Fraud -Master code                                        | 2       | 2               | 6.5              | 13.0                           | 1       | 1               | 6.5              | 6.5                            |
|                                                                     | Fraud -<br>Steal/Forge/Poss./Use<br>Credit Card           | 2       | 2               | 6.5              | 13.0                           | 1       | 1               | 6.5              | 6.5                            |

|                                                                     |                                                           |         |                 | January          | - 2022                         |         |                 |                  |                                |
|---------------------------------------------------------------------|-----------------------------------------------------------|---------|-----------------|------------------|--------------------------------|---------|-----------------|------------------|--------------------------------|
| Billing Categori                                                    |                                                           |         |                 | 2022             |                                |         |                 | 2021             |                                |
| (Billing categories below do not match traditional crime groupings) |                                                           | January | Year to<br>Date | Time<br>Standard | Year To Date<br>Weighted Hours | January | Year to<br>Date | Time<br>Standard | Year To Date<br>Weighted Hours |
| Property Crime<br>Violations                                        | Fraud - False Pretence < = \$5,000                        | 0       | 0               |                  | 0.0                            | 1       | 1               | 6.5              | 6.5                            |
|                                                                     | Fraud -Money/property/<br>security <= \$5,000             | 3       | 3               | 6.5              | 19.5                           | 4       | 4               | 6.5              | 26.0                           |
|                                                                     | Fraud - Transportation                                    | 1       | 1               | 6.5              | 6.5                            | 0       | 0               |                  | 0.0                            |
|                                                                     | Fraud - Other                                             | 3       | 3               | 6.5              | 19.5                           | 4       | 4               | 6.5              | 26.0                           |
|                                                                     | Mischief - master code                                    | 6       | 6               | 6.5              | 39.0                           | 6       | 6               | 6.5              | 39.0                           |
|                                                                     | Mischief [Graffiti - Non<br>Gang Related]                 | 0       | 0               |                  | 0.0                            | 1       | 1               | 6.5              | 6.5                            |
|                                                                     | Interfere with lawful use, enjoyment of property          | 0       | 0               |                  | 0.0                            | 1       | 1               | 6.5              | 6.5                            |
|                                                                     | Property Damage                                           | 2       | 2               | 6.5              | 13.0                           | 3       | 3               | 6.5              | 19.5                           |
|                                                                     | Total                                                     | 41      | 41              | 6.5              | 266.5                          | 61      | 61              | 6.5              | 396.5                          |
| Other Criminal<br>Code Violations<br>(Excluding<br>traffic)         | Offensive Weapons-<br>Other Weapons<br>Offences           | 0       | 0               |                  | 0.0                            | 1       | 1               | 7.7              | 7.7                            |
|                                                                     | Bail Violations - Fail To<br>Comply                       | 3       | 3               | 7.7              | 23.1                           | 7       | 7               | 7.7              | 53.9                           |
|                                                                     | Bail Violations - Others                                  | 1       | 1               | 7.7              | 7.7                            | 1       | 1               | 7.7              | 7.7                            |
|                                                                     | Counterfeit Money -<br>Others                             | 0       | 0               |                  | 0.0                            | 1       | 1               | 7.7              | 7.7                            |
|                                                                     | Disturb the Peace                                         | 0       | 0               |                  | 0.0                            | 2       | 2               | 7.7              | 15.4                           |
|                                                                     | Obstruct Public Peace<br>Officer                          | 1       | 1               | 7.7              | 7.7                            | 0       | 0               |                  | 0.0                            |
|                                                                     | Trespass at Night                                         | 0       | 0               |                  | 0.0                            | 1       | 1               | 7.7              | 7.7                            |
|                                                                     | Breach of Probation                                       | 1       | 1               | 7.7              | 7.7                            | 3       | 3               | 7.7              | 23.1                           |
|                                                                     | Disobey court order/Misconduct executing process          | 0       | 0               |                  | 0.0                            | 3       | 3               | 7.7              | 23.1                           |
|                                                                     | Utter Threats to damage property                          | 0       | 0               |                  | 0.0                            | 1       | 1               | 7.7              | 7.7                            |
|                                                                     | Offences Related to<br>Currency                           | 0       | 0               |                  | 0.0                            | 1       | 1               | 7.7              | 7.7                            |
|                                                                     | Total                                                     | 6       | 6               | 7.7              | 46.2                           | 21      | 21              | 7.7              | 161.7                          |
| Drug Possession                                                     | Possession Other<br>Controlled Drugs and<br>Substance Act | 0       | 0               |                  | 0.0                            | 2       | 2               | 7.0              | 14.0                           |
|                                                                     | Possession -<br>Methamphetamine<br>(Crystal Meth)         | 0       | 0               |                  | 0.0                            | 1       | 1               | 7.0              | 7.0                            |
|                                                                     | Drug related occurrence                                   | 0       | 0               |                  | 0.0                            | 7       | 7               | 7.0              | 49.0                           |
|                                                                     | Total                                                     | 0       | 0               |                  | 0.0                            | 10      | 10              | 7.0              | 70.0                           |
| Statutes & Acts                                                     | Landlord/Tenant                                           | 9       | 9               | 3.4              | 30.6                           | 7       | 7               | 3.4              | 23.8                           |
|                                                                     | Mental Health Act                                         | 13      | 13              | 3.4              | 44.2                           | 15      | 15              | 3.4              | 51.0                           |
|                                                                     | Mental Health Act - No contact with Police                | 2       | 2               | 3.4              | 6.8                            | 0       | 0               |                  | 0.0                            |