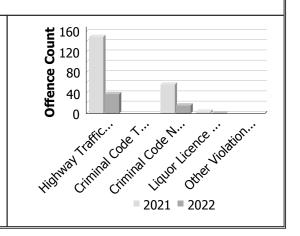

| Billing Categories                                                  | 2022    |                 |                  |                                |  | 2021    |                 |                  |                                |  |
|---------------------------------------------------------------------|---------|-----------------|------------------|--------------------------------|--|---------|-----------------|------------------|--------------------------------|--|
| (Billing categories below do not match traditional crime groupings) | January | Year to<br>Date | Time<br>Standard | Year To Date<br>Weighted Hours |  | January | Year to<br>Date | Time<br>Standard | Year To Date<br>Weighted Hours |  |
| Violent Criminal Code                                               | 12      | 12              | 16.1             | 193.2                          |  | 26      | 26              | 16.1             | 418.6                          |  |
| Property Crime Violations                                           | 41      | 41              | 6.5              | 266.5                          |  | 61      | 61              | 6.5              | 396.5                          |  |
| Other Criminal Code Violations (Excluding traffic)                  | 6       | 6               | 7.7              | 46.2                           |  | 21      | 21              | 7.7              | 161.7                          |  |
| Drug Possession                                                     | 0       | 0               |                  | 0.0                            |  | 10      | 10              | 7.0              | 70.0                           |  |
| Statutes & Acts                                                     | 44      | 44              | 3.4              | 149.6                          |  | 51      | 51              | 3.4              | 173.4                          |  |
| Operational                                                         | 207     | 207             | 3.7              | 765.9                          |  | 237     | 237             | 3.7              | 876.9                          |  |
| Operational2                                                        | 44      | 44              | 1.3              | 57.2                           |  | 43      | 43              | 1.3              | 55.9                           |  |
| Traffic                                                             | 60      | 60              | 3.5              | 210.0                          |  | 35      | 35              | 3.5              | 122.5                          |  |
| Total                                                               | 414     | 414             |                  | 1,688.6                        |  | 484     | 484             |                  | 2,275.5                        |  |