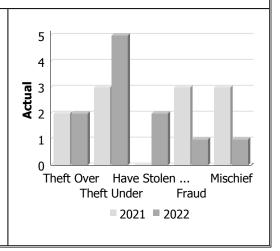

#### Other

- Board actively seeking new board members.
- Currently Paul Laing is acting Chair of Haldimand and Norfolk board of directors.

|                                                                     |                                                           |         |                 | January          |                                |         |                 |                  |                                |
|---------------------------------------------------------------------|-----------------------------------------------------------|---------|-----------------|------------------|--------------------------------|---------|-----------------|------------------|--------------------------------|
| Billing Categor                                                     | ries                                                      |         |                 | 2022             |                                |         |                 | 2021             |                                |
| (Billing categories below do not match traditional crime groupings) |                                                           | January | Year to<br>Date | Time<br>Standard | Year To Date<br>Weighted Hours | January | Year to<br>Date | Time<br>Standard | Year To Date<br>Weighted Hours |
| Violent Criminal<br>Code                                            | Sexual Assault With a Weapon                              | 0       | 0               |                  | 0.0                            | 1       | 1               | 16.1             | 16.1                           |
|                                                                     | Sexual Assault                                            | 1       | 1               | 16.1             | 16.1                           | 3       | 3               | 16.1             | 48.3                           |
|                                                                     | Sexual Interference                                       | 1       | 1               | 16.1             | 16.1                           | 0       | 0               |                  | 0.0                            |
|                                                                     | Assault With Weapon or<br>Causing Bodily Harm-<br>Level 2 | 3       | 3               | 16.1             | 48.3                           | 3       | 3               | 16.1             | 48.3                           |
|                                                                     | Assault-Level 1                                           | 3       | 3               | 16.1             | 48.3                           | 7       | 7               | 16.1             | 112.7                          |
|                                                                     | Criminal Harassment                                       | 2       | 2               | 16.1             | 32.2                           | 2       | 2               | 16.1             | 32.2                           |
|                                                                     | Indecent/Harassing<br>Communications                      | 1       | 1               | 16.1             | 16.1                           | 0       | 0               |                  | 0.0                            |
|                                                                     | Utter Threats -Master code                                | 0       | 0               |                  | 0.0                            | 1       | 1               | 16.1             | 16.1                           |
|                                                                     | Utter Threats to Person                                   | 1       | 1               | 16.1             | 16.1                           | 9       | 9               | 16.1             | 144.9                          |
|                                                                     | Total                                                     | 12      | 12              | 16.1             | 193.2                          | 26      | 26              | 16.1             | 418.6                          |
| Property Crime                                                      | Break & Enter                                             | 2       | 2               | 6.5              | 13.0                           | 4       | 4               | 6.5              | 26.0                           |
| Violations                                                          | Theft Over - Trailers                                     | 0       | 0               |                  | 0.0                            | 1       | 1               | 6.5              | 6.5                            |
|                                                                     | Theft Over - Other Theft                                  | 0       | 0               |                  | 0.0                            | 1       | 1               | 6.5              | 6.5                            |
|                                                                     | Theft FROM Motor<br>Vehicle Over \$5,000                  | 0       | 0               |                  | 0.0                            | 1       | 1               | 6.5              | 6.5                            |
|                                                                     | Theft of Motor Vehicle                                    | 1       | 1               | 6.5              | 6.5                            | 2       | 2               | 6.5              | 13.0                           |
|                                                                     | Theft of - Automobile                                     | 0       | 0               |                  | 0.0                            | 1       | 1               | 6.5              | 6.5                            |
|                                                                     | Theft of - Trucks                                         | 3       | 3               | 6.5              | 19.5                           | 1       | 1               | 6.5              | 6.5                            |
|                                                                     | Theft of - All Terrain<br>Vehicles                        | 0       | 0               |                  | 0.0                            | 4       | 4               | 6.5              | 26.0                           |
|                                                                     | Theft Under -master code                                  | 1       | 1               | 6.5              | 6.5                            | 0       | 0               |                  | 0.0                            |
|                                                                     | Theft Under -<br>Construction Site                        | 1       | 1               | 6.5              | 6.5                            | 0       | 0               |                  | 0.0                            |
|                                                                     | Theft under - Bicycles                                    | 0       | 0               |                  | 0.0                            | 1       | 1               | 6.5              | 6.5                            |
|                                                                     | Theft under - Other Theft                                 | 7       | 7               | 6.5              | 45.5                           | 3       | 3               | 6.5              | 19.5                           |
|                                                                     | Theft Under - Gasoline Drive-off                          | 1       | 1               | 6.5              | 6.5                            | 6       | 6               | 6.5              | 39.0                           |
|                                                                     | Theft FROM Motor<br>Vehicle Under \$5,000                 | 1       | 1               | 6.5              | 6.5                            | 4       | 4               | 6.5              | 26.0                           |
|                                                                     | Theft Under \$5,000 [SHOPLIFTING]                         | 2       | 2               | 6.5              | 13.0                           | 6       | 6               | 6.5              | 39.0                           |
|                                                                     | Possession of Stolen<br>Goods over \$5,000                | 1       | 1               | 6.5              | 6.5                            | 4       | 4               | 6.5              | 26.0                           |
|                                                                     | Possession of Stolen<br>Goods under \$5,000               | 2       | 2               | 6.5              | 13.0                           | 0       | 0               |                  | 0.0                            |
|                                                                     | Fraud -Master code                                        | 2       | 2               | 6.5              | 13.0                           | 1       | 1               | 6.5              | 6.5                            |
|                                                                     | Fraud -<br>Steal/Forge/Poss./Use<br>Credit Card           | 2       | 2               | 6.5              | 13.0                           | 1       | 1               | 6.5              | 6.5                            |

|                                                                     |                                                           |         |                 | January          | - 2022                         |         |                 |                  |                                |
|---------------------------------------------------------------------|-----------------------------------------------------------|---------|-----------------|------------------|--------------------------------|---------|-----------------|------------------|--------------------------------|
| Billing Categori                                                    |                                                           |         |                 | 2022             |                                |         |                 | 2021             |                                |
| (Billing categories below do not match traditional crime groupings) |                                                           | January | Year to<br>Date | Time<br>Standard | Year To Date<br>Weighted Hours | January | Year to<br>Date | Time<br>Standard | Year To Date<br>Weighted Hours |
| Property Crime<br>Violations                                        | Fraud - False Pretence < = \$5,000                        | 0       | 0               |                  | 0.0                            | 1       | 1               | 6.5              | 6.5                            |
|                                                                     | Fraud -Money/property/<br>security <= \$5,000             | 3       | 3               | 6.5              | 19.5                           | 4       | 4               | 6.5              | 26.0                           |
|                                                                     | Fraud - Transportation                                    | 1       | 1               | 6.5              | 6.5                            | 0       | 0               |                  | 0.0                            |
|                                                                     | Fraud - Other                                             | 3       | 3               | 6.5              | 19.5                           | 4       | 4               | 6.5              | 26.0                           |
|                                                                     | Mischief - master code                                    | 6       | 6               | 6.5              | 39.0                           | 6       | 6               | 6.5              | 39.0                           |
|                                                                     | Mischief [Graffiti - Non<br>Gang Related]                 | 0       | 0               |                  | 0.0                            | 1       | 1               | 6.5              | 6.5                            |
|                                                                     | Interfere with lawful use, enjoyment of property          | 0       | 0               |                  | 0.0                            | 1       | 1               | 6.5              | 6.5                            |
|                                                                     | Property Damage                                           | 2       | 2               | 6.5              | 13.0                           | 3       | 3               | 6.5              | 19.5                           |
|                                                                     | Total                                                     | 41      | 41              | 6.5              | 266.5                          | 61      | 61              | 6.5              | 396.5                          |
| Other Criminal<br>Code Violations<br>(Excluding<br>traffic)         | Offensive Weapons-<br>Other Weapons<br>Offences           | 0       | 0               |                  | 0.0                            | 1       | 1               | 7.7              | 7.7                            |
|                                                                     | Bail Violations - Fail To<br>Comply                       | 3       | 3               | 7.7              | 23.1                           | 7       | 7               | 7.7              | 53.9                           |
|                                                                     | Bail Violations - Others                                  | 1       | 1               | 7.7              | 7.7                            | 1       | 1               | 7.7              | 7.7                            |
|                                                                     | Counterfeit Money -<br>Others                             | 0       | 0               |                  | 0.0                            | 1       | 1               | 7.7              | 7.7                            |
|                                                                     | Disturb the Peace                                         | 0       | 0               |                  | 0.0                            | 2       | 2               | 7.7              | 15.4                           |
|                                                                     | Obstruct Public Peace<br>Officer                          | 1       | 1               | 7.7              | 7.7                            | 0       | 0               |                  | 0.0                            |
|                                                                     | Trespass at Night                                         | 0       | 0               |                  | 0.0                            | 1       | 1               | 7.7              | 7.7                            |
|                                                                     | Breach of Probation                                       | 1       | 1               | 7.7              | 7.7                            | 3       | 3               | 7.7              | 23.1                           |
|                                                                     | Disobey court order/Misconduct executing process          | 0       | 0               |                  | 0.0                            | 3       | 3               | 7.7              | 23.1                           |
|                                                                     | Utter Threats to damage property                          | 0       | 0               |                  | 0.0                            | 1       | 1               | 7.7              | 7.7                            |
|                                                                     | Offences Related to<br>Currency                           | 0       | 0               |                  | 0.0                            | 1       | 1               | 7.7              | 7.7                            |
|                                                                     | Total                                                     | 6       | 6               | 7.7              | 46.2                           | 21      | 21              | 7.7              | 161.7                          |
| Drug Possession                                                     | Possession Other<br>Controlled Drugs and<br>Substance Act | 0       | 0               |                  | 0.0                            | 2       | 2               | 7.0              | 14.0                           |
|                                                                     | Possession -<br>Methamphetamine<br>(Crystal Meth)         | 0       | 0               |                  | 0.0                            | 1       | 1               | 7.0              | 7.0                            |
|                                                                     | Drug related occurrence                                   | 0       | 0               |                  | 0.0                            | 7       | 7               | 7.0              | 49.0                           |
|                                                                     | Total                                                     | 0       | 0               |                  | 0.0                            | 10      | 10              | 7.0              | 70.0                           |
| Statutes & Acts                                                     | Landlord/Tenant                                           | 9       | 9               | 3.4              | 30.6                           | 7       | 7               | 3.4              | 23.8                           |
|                                                                     | Mental Health Act                                         | 13      | 13              | 3.4              | 44.2                           | 15      | 15              | 3.4              | 51.0                           |
|                                                                     | Mental Health Act - No contact with Police                | 2       | 2               | 3.4              | 6.8                            | 0       | 0               |                  | 0.0                            |