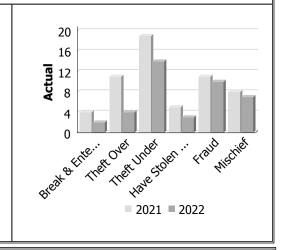

| 0     |             | 0                         | 0    |             |  |
| Break & Enter     | 4    | 2     | -50.0%      | 4                         | 2    | -50.0%      |  |
| Theft Over        | 11   | 4     | -63.6%      | 11                        | 4    | -63.6%      |  |
| Theft Under       | 19   | 14    | -26.3%      | 19                        | 14   | -26.3%      |  |
| Have Stolen Goods | 5    | 3     | -40.0%      | 5                         | 3    | -40.0%      |  |
| Fraud             | 11   | 10    | -9.1%       | 11                        | 10   | -9.1%       |  |
| Mischief          | 8    | 7     | -12.5%      | 8                         | 7    | -12.5%      |  |
| Total             | 58   | 40    | -31.0%      | 58                        | 40   | -31.0%      |  |



#### **Drug Crime**

**Detachment: 6C - HALDIMAND COUNTY** 

**Location code(s):** 6C00 - HALDIMAND COUNTY, 6C01 - HALDIMAND COUNTY (Haldimand (MI)) (Inactive), 6C70 - [NEW CREDIT] MISSISSAUGAS OF THE NEW CREDIT FN

Area code(s): (blank), 0, 2 - Marine, 5010, 5017, 5025, 5039, 5124, 6002, 6262, 6263, 6264, 6265, 6266, 6279, 6289, 6294 - Haldimand Reclamation, 6318 - Lakeshore, 6319 - Selkirk and Rural, 6320 - Hagersville, 6321 - Hagersville Rural, 6322 - Jarvis, 6323 - Townsend, 6324 - Caledonia, 6325 - Caledonia Rural, 6326 - Cayuga, 6327 - Cayuga Rural, 6328 - Dunnville, 6329 - Dunnville Rural, 6508, 6908 - Selkirk Provincial Park, 6910 - James N Allen Provincial Park, 6911 - Rock Point Provincial Park, 6934 - Hwy 3, 6945 - Hwy 6, 6283 - Caledonia (Old Association), 6285 - Hagersville