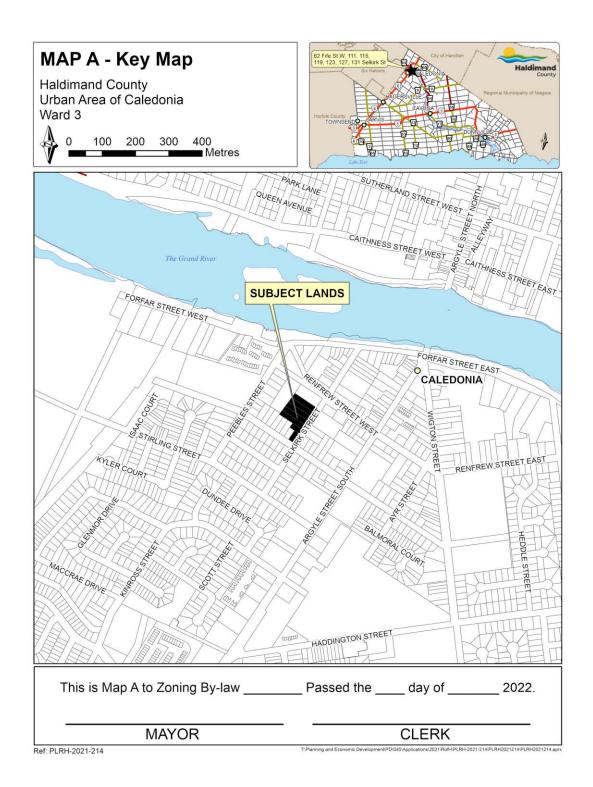

## PURPOSE AND EFFECT OF BY-LAW -HC/22

The subject lands are legally described as Lots 6, 7 and Part of Lot 8 West Side of Selkirk Street Plan of Town of Caledonia and Part 1 to 7 on Plan 18M-53, know municipally as 62 Fife Street, 131, 127, 123, 119, 115, and 111 Selkirk Street.

The purpose of this by-law is to remove the Holding (H) provision from the subject lands as the required subdivision agreement has been registered. The removal of the holding (H) provision will permit the development and redevelopment of the subject lands.