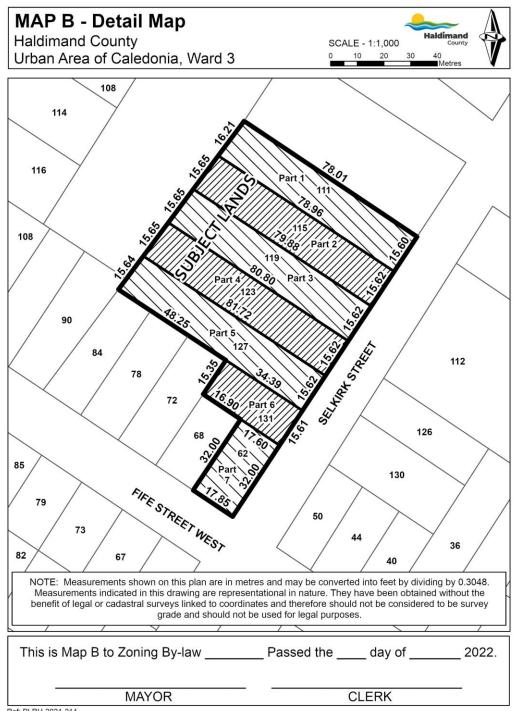

## PURPOSE AND EFFECT OF BY-LAW -HC/22

The subject lands are legally described as Lots 6, 7 and Part of Lot 8 West Side of Selkirk Street Plan of Town of Caledonia and Part 1 to 7 on Plan 18M-53, know municipally as 62 Fife Street, 131, 127, 123, 119, 115, and 111 Selkirk Street.

The purpose of this by-law is to remove the Holding (H) provision from the subject lands as the required subdivision agreement has been registered. The removal of the holding (H) provision will permit the development and redevelopment of the subject lands.