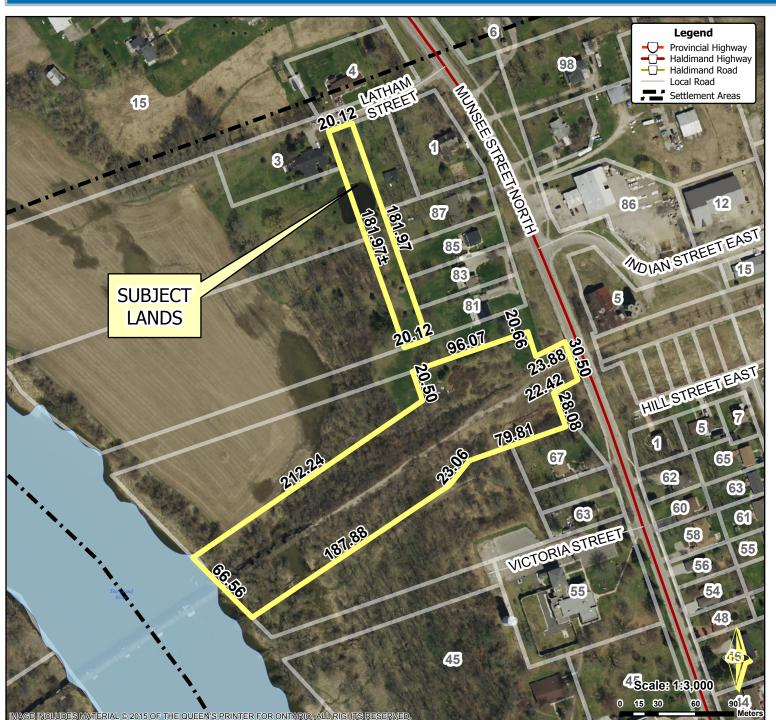

## Location Map FILE #PLZ-HA-2021-213 APPLICANT: Chang

PDD-09-2022, Attachment 1

Location:

LATHAM STREET URBAN AREA OF CAYUGA WARD 2

Legal Description:

PLAN VILLAGE OF CAYUGA EGR PT BLK H AND F S/S INDIAN ST PT BLK I N/S VICTORIA ST PT OTTAWA ST CLOSED AND RP 18R7521 PARTS 1 TO 3

Property Assessment Number:

2810 156 990 01000 0000

Size:

6.26 Acres Zoning:

R1-A (Urban Residential Type 1-A) & OS (Open Space)

HALDIMAND COUNTY, IT'S EMPLOYEES, OFFICERS AND AGENTS ARE NOT RESPONSIBLE FOR ANY ERRORS, OMISSIONS OR INACCURACIES WHETHER DUE TO THEIR OWN NEGLIGENCE OR OTHERWISE. DO NOT USE FOR OPERATING MAP OR DESIGN PURPOSES. ALL INFORMATION TO BE VERIFIED.