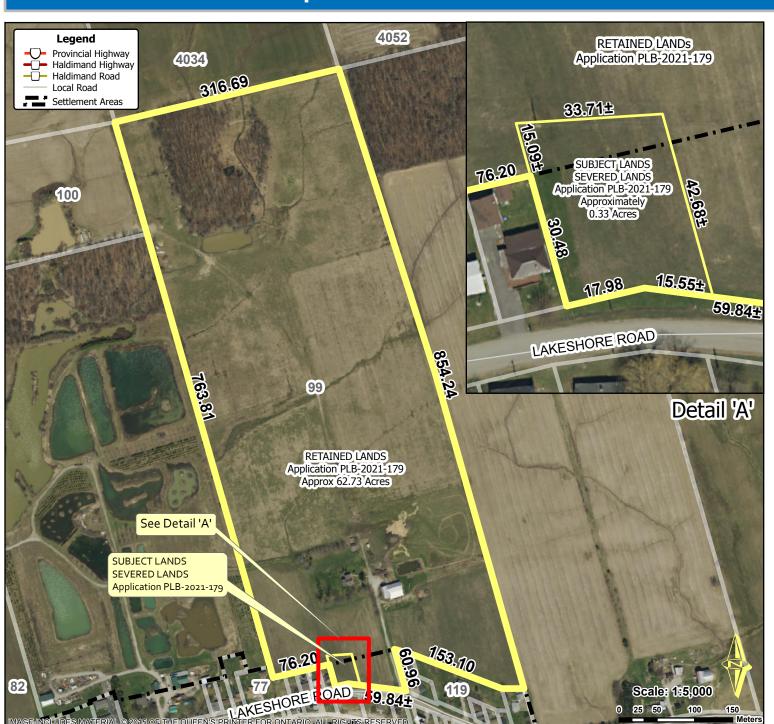

## **Location Map FILE #PLZ-HA-2021-212 APPLICANT: Cronk**

PDD-08-2022, Attachment 1

## Location:

99 LAKESHORE ROAD GEOGRAPHIC TOWNSHIP OF RAINHAM WARD 2

Legal Description:

**RNH CON 1 PT LOT 2** 

Property Assessment Number:

2810 158 002 02600 0000

Size:

**63.06 Acres** 

Zoning:

A (Agricultural)

**HL (Natural Hazard-LPRCA Regulated Lands)** 

HALDIMAND COUNTY, IT'S EMPLOYEES, OFFICERS AND AGENTS ARE NOT RESPONSIBLE FOR ANY ERRORS, OMISSIONS OR INACCURACIES WHETHER DUE TO THEIR OWN NEGLIGENCE OR OTHERWISE. DO NOT USE FOR OPERATING MAP OR DESIGN PURPOSES. ALL INFORMATION TO BE VERIFIED.