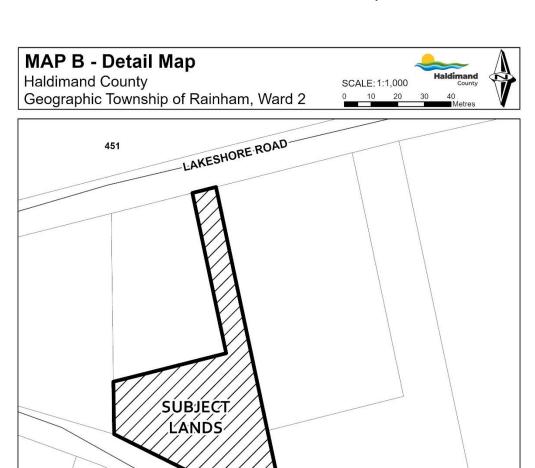

HOOVER POINT LANE NOTE: Measurements shown on this plan are in metres and may be converted into feet by dividing by 0.3048. Measurements indicated in this drawing are representational in nature. They have been obtained without the benefit of legal or cadastral surveys linked to coordinates and therefore should not be considered to be survey grade and should not be used for legal purposes.

| This is Map B to Zoning By-law | _ Passed the | day of | 2021. |
|--------------------------------|--------------|--------|-------|
| MAYOR                          | -            | CLERK  |       |

## PURPOSE AND EFFECT OF BY-LAW \_\_\_\_\_/21

The subject lands are legally described as Concession 1, Part Lot 5, Geographic Township of Rainham.

The purpose of this by-law is to rezone the subject lands from Heavy Industrial (MH) Zone to Lakeshore Residential (RL) zone to reflect the function of the parcel and surrounding uses.