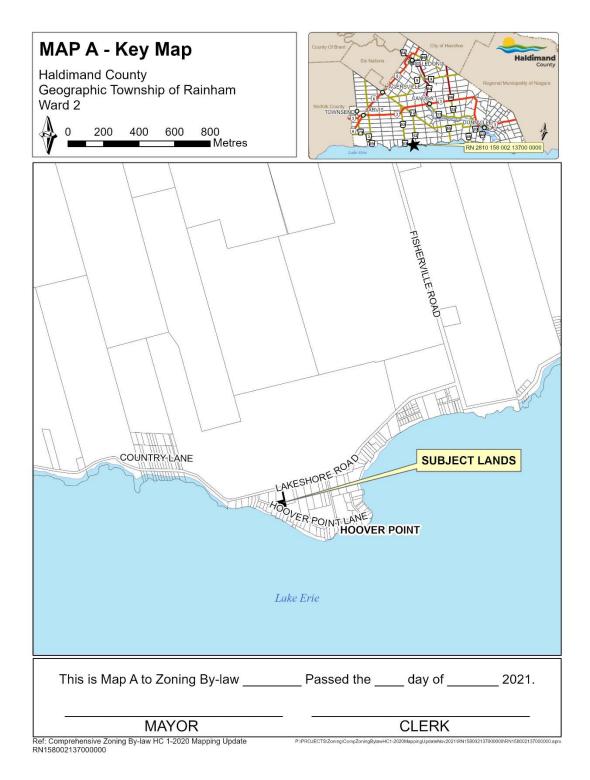

Ref: Comprehensive Zoning By-law HC 1-2020 Mapping Update RN 158002137000000

14

16

12

HALDIMAND COUNTY

By-law Number

/21

## PURPOSE AND EFFECT OF BY-LAW \_\_\_\_\_/21

The subject lands are legally described as Concession 1, Part Lot 5, Geographic Township of Rainham.

The purpose of this by-law is to rezone the subject lands from Heavy Industrial (MH) Zone to Lakeshore Residential (RL) zone to reflect the function of the parcel and surrounding uses.

Report Number: PDD-54-2021

Roll No.: 2810158002137000000