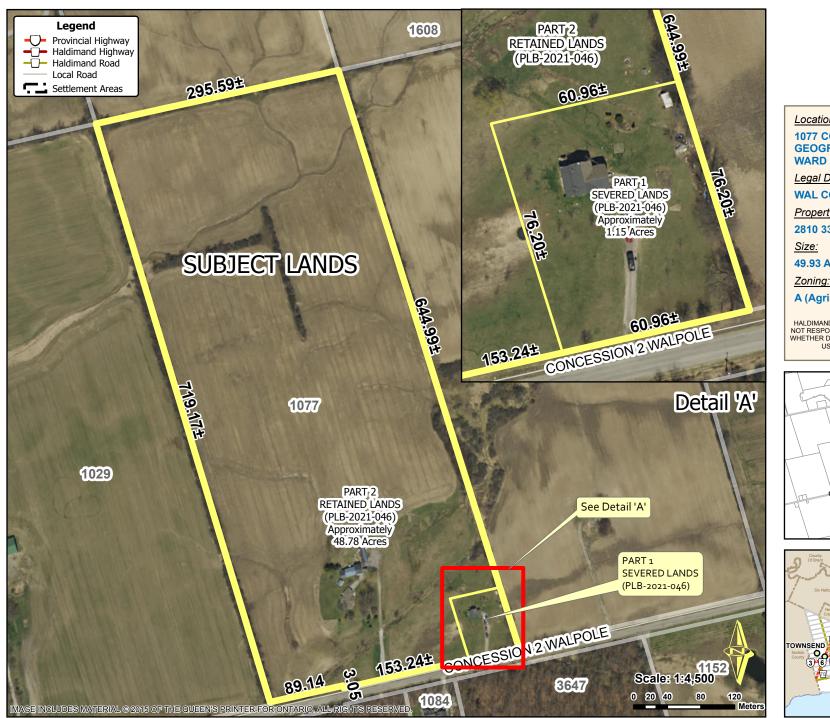

## Location:

**1077 CONCESSION 2 WALPOLE GEOGRAPHIC TOWNSHIP OF WALPOLE** WARD 1

Legal Description:

WAL CON 3 PT LOT 20

Property Assessment Number:

2810 332 002 78700 0000

49.93 Acres

A (Agricultural) & HL (Hazard Land) Overlay