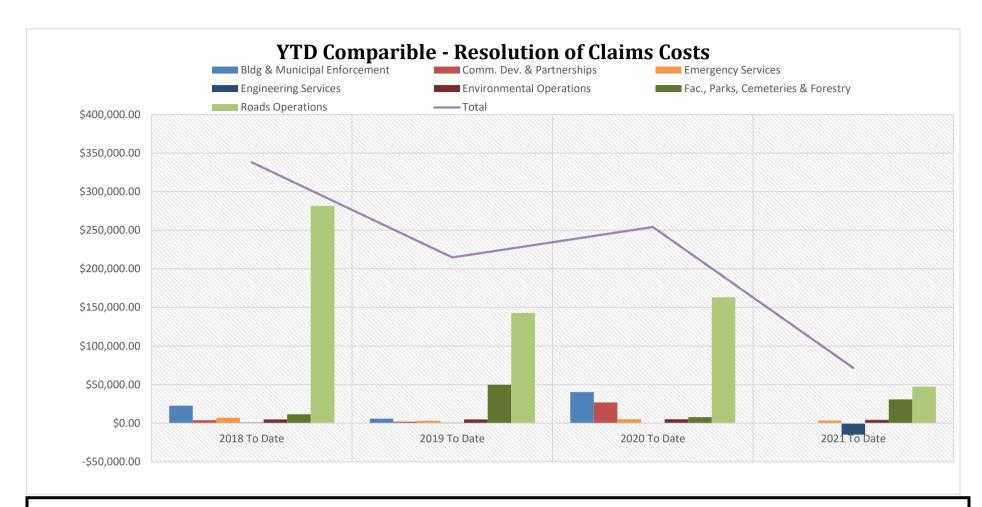

## **Haldimand County**

| 2021 - Q3 Claims Data - Resolution of Claims |             |              |             |              |              |              |              |  |  |
|----------------------------------------------|-------------|--------------|-------------|--------------|--------------|--------------|--------------|--|--|
| Dept./Division Affected                      | Q1          | Q2           | Q3          | 2018 YTD     | 2019 YTD     | 2020 YTD     | 2021 YTD     |  |  |
| Bldg & Municipal Enforcement                 | \$0.00      | \$0.00       | \$310.67    | \$22,697.89  | \$6,034.03   | \$40,382.67  | \$310.67     |  |  |
| Comm. Dev. & Partnerships                    | \$0.00      | \$0.00       | \$0.00      | \$3,975.93   | \$2,136.96   | \$26,916.75  | \$0.00       |  |  |
| Corporate & Social Services                  | \$0.00      | \$0.00       | \$0.00      | \$4,465.46   | \$0.00       | \$0.00       | \$0.00       |  |  |
| Council & Mayor's Office                     | \$0.00      | \$0.00       | \$0.00      | \$0.00       | \$1,166.11   | \$541.01     | \$0.00       |  |  |
| Economic Dev. & Tourism                      | \$0.00      | \$0.00       | \$0.00      | \$405.00     | \$0.00       | \$0.00       | \$0.00       |  |  |
| Emergency Services                           | \$1,975.96  | \$1,436.85   | \$0.00      | \$7,325.91   | \$3,162.04   | \$5,168.94   | \$3,412.81   |  |  |
| Engineering Services                         | \$0.00      | -\$14,794.66 | \$0.00      | \$1,101.34   | \$779.14     | \$0.00       | -\$14,794.66 |  |  |
| Environmental Operations                     | \$386.00    | \$566.94     | \$3,434.84  | \$4,868.75   | \$4,994.77   | \$5,250.94   | \$4,387.78   |  |  |
| Fac., Parks, Cemeteries & Forestry           | \$9,252.34  | \$8,677.11   | \$12,990.98 | \$11,552.21  | \$49,772.68  | \$7,897.08   | \$30,920.43  |  |  |
| Financial & Data Services                    | \$0.00      | \$0.00       | \$0.00      | \$0.00       | \$0.00       | \$1,300.00   | \$0.00       |  |  |
| Fleet Operations                             | \$0.00      | \$0.00       | \$0.00      | \$0.00       | \$743.02     | \$0.00       | \$0.00       |  |  |
| Grandview Lodge                              | \$0.00      | \$0.00       | \$0.00      | \$0.00       | \$97.76      | \$0.00       | \$0.00       |  |  |
| Libraries                                    | \$0.00      | \$0.00       | \$0.00      | \$0.00       | \$49.06      | \$0.00       | \$0.00       |  |  |
| Planning & Development                       | \$0.00      | \$0.00       | \$0.00      | \$0.00       | \$3,089.23   | \$3,595.19   | \$0.00       |  |  |
| Roads Operations                             | \$9,288.54  | \$4,771.64   | \$33,484.10 | \$281,593.54 | \$142,752.90 | \$163,151.12 | \$47,544.28  |  |  |
| Total                                        | \$20,902.84 | \$657.88     | \$50,220.59 | \$337,986.03 | \$214,777.70 | \$254,203.70 | \$71,781.31  |  |  |

**Note**: It is typical for latter Quarters to show higher costs due to the timing of the claims process. More recent years are likely to not reflect the final costs of those year's claims.

**Note:** The line represents the Total overall trends of costs associated with resolution of claims. The bars represent the costs for each respective year, outlined by applicable Division the costs were associated with.