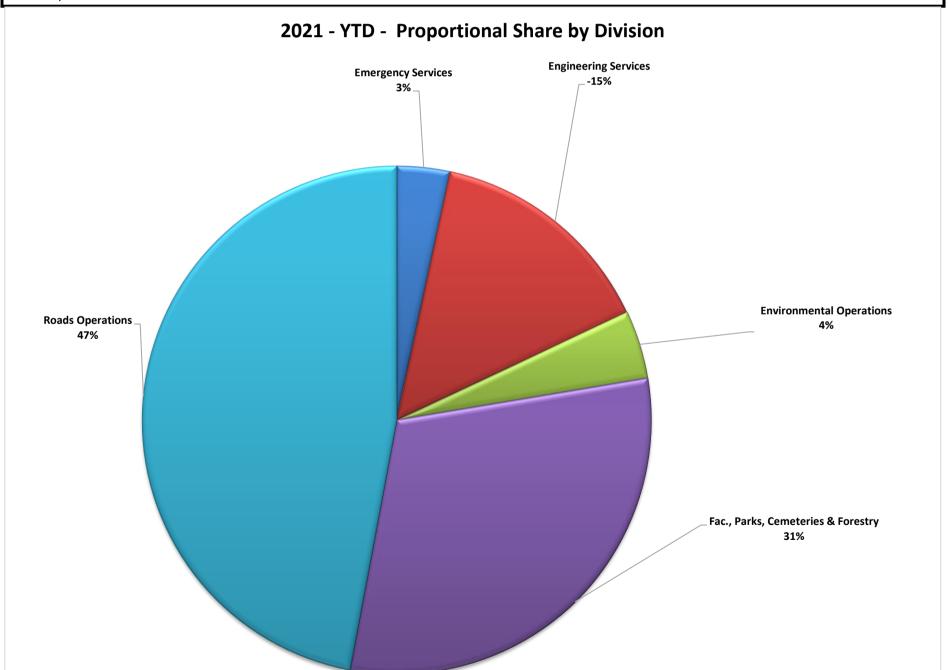

## **Haldimand County**

| 2021 - Q3 Claims Data - Resolution of Claims |             |              |             |              |              |              |              |  |  |
|----------------------------------------------|-------------|--------------|-------------|--------------|--------------|--------------|--------------|--|--|
| Dept./Division Affected                      | Q1          | Q2           | Q3          | 2018 YTD     | 2019 YTD     | 2020 YTD     | 2021 YTD     |  |  |
| Bldg & Municipal Enforcement                 | \$0.00      | \$0.00       | \$310.67    | \$22,697.89  | \$6,034.03   | \$40,382.67  | \$310.67     |  |  |
| Comm. Dev. & Partnerships                    | \$0.00      | \$0.00       | \$0.00      | \$3,975.93   | \$2,136.96   | \$26,916.75  | \$0.00       |  |  |
| Corporate & Social Services                  | \$0.00      | \$0.00       | \$0.00      | \$4,465.46   | \$0.00       | \$0.00       | \$0.00       |  |  |
| Council & Mayor's Office                     | \$0.00      | \$0.00       | \$0.00      | \$0.00       | \$1,166.11   | \$541.01     | \$0.00       |  |  |
| Economic Dev. & Tourism                      | \$0.00      | \$0.00       | \$0.00      | \$405.00     | \$0.00       | \$0.00       | \$0.00       |  |  |
| Emergency Services                           | \$1,975.96  | \$1,436.85   | \$0.00      | \$7,325.91   | \$3,162.04   | \$5,168.94   | \$3,412.81   |  |  |
| Engineering Services                         | \$0.00      | -\$14,794.66 | \$0.00      | \$1,101.34   | \$779.14     | \$0.00       | -\$14,794.66 |  |  |
| Environmental Operations                     | \$386.00    | \$566.94     | \$3,434.84  | \$4,868.75   | \$4,994.77   | \$5,250.94   | \$4,387.78   |  |  |
| Fac., Parks, Cemeteries & Forestry           | \$9,252.34  | \$8,677.11   | \$12,990.98 | \$11,552.21  | \$49,772.68  | \$7,897.08   | \$30,920.43  |  |  |
| Financial & Data Services                    | \$0.00      | \$0.00       | \$0.00      | \$0.00       | \$0.00       | \$1,300.00   | \$0.00       |  |  |
| Fleet Operations                             | \$0.00      | \$0.00       | \$0.00      | \$0.00       | \$743.02     | \$0.00       | \$0.00       |  |  |
| Grandview Lodge                              | \$0.00      | \$0.00       | \$0.00      | \$0.00       | \$97.76      | \$0.00       | \$0.00       |  |  |
| Libraries                                    | \$0.00      | \$0.00       | \$0.00      | \$0.00       | \$49.06      | \$0.00       | \$0.00       |  |  |
| Planning & Development                       | \$0.00      | \$0.00       | \$0.00      | \$0.00       | \$3,089.23   | \$3,595.19   | \$0.00       |  |  |
| Roads Operations                             | \$9,288.54  | \$4,771.64   | \$33,484.10 | \$281,593.54 | \$142,752.90 | \$163,151.12 | \$47,544.28  |  |  |
| Total                                        | \$20,902.84 | \$657.88     | \$50,220.59 | \$337,986.03 | \$214,777.70 | \$254,203.70 | \$71,781.31  |  |  |