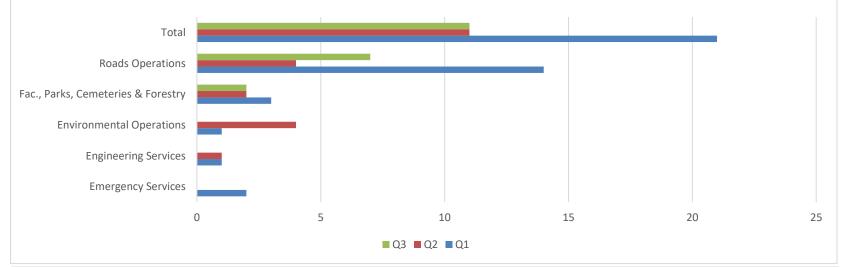

| Haldimand County                                         |    |    |    |          |          |          |          |  |  |  |
|----------------------------------------------------------|----|----|----|----------|----------|----------|----------|--|--|--|
| 2021 - Q3 Claims Data - Total Claims by Haldimand County |    |    |    |          |          |          |          |  |  |  |
| Dept./Division                                           | Q1 | Q2 | Q3 | 2018 YTD | 2019 YTD | 2020 YTD | 2021 YTD |  |  |  |
| Building & Municipal Enforcement                         | 0  | 0  | 1  | 3        | 2        | 1        | 1        |  |  |  |
| Comm. Dev. & Partnerships                                | 0  | 0  | 1  | 3        | 1        | 1        | 1        |  |  |  |
| Corporate & Social Services                              | 0  | 0  | 0  | 1        | 0        | 6        | 0        |  |  |  |
| Council & Mayor's Office                                 | 0  | 0  | 0  | 0        | 1        | 2        | 0        |  |  |  |
| Economic Dev. & Tourism                                  | 0  | 0  | 0  | 1        | 0        | 0        | 0        |  |  |  |
| Emergency Services                                       | 2  | 0  | 0  | 11       | 16       | 0        | 2        |  |  |  |
| Engineering Services                                     | 1  | 1  | 0  | 2        | 3        | 0        | 2        |  |  |  |
| Environmental Operations                                 | 1  | 4  | 0  | 6        | 7        | 2        | 5        |  |  |  |
| Fac., Parks, Cemeteries & Forestry                       | 3  | 2  | 2  | 22       | 19       | 7        | 7        |  |  |  |
| Financial & Data Services                                | 0  | 0  | 0  | 0        | 1        | 1        | 0        |  |  |  |
| Fleet Operations                                         | 0  | 0  | 0  | 2        | 3        | 0        | 0        |  |  |  |
| Grandview Lodge                                          | 0  | 0  | 0  | 0        | 1        | 0        | 0        |  |  |  |
| Libraries                                                | 0  | 0  | 0  | 2        | 1        | 0        | 0        |  |  |  |
| Roads Operations                                         | 14 | 4  | 7  | 36       | 34       | 16       | 25       |  |  |  |
| Not County Jurisdiction/Other*                           | 0  | 0  | 0  | 0        | 0        | 0        | 0        |  |  |  |
| Total                                                    | 21 | 11 | 11 | 89       | 89       | 36       | 43       |  |  |  |