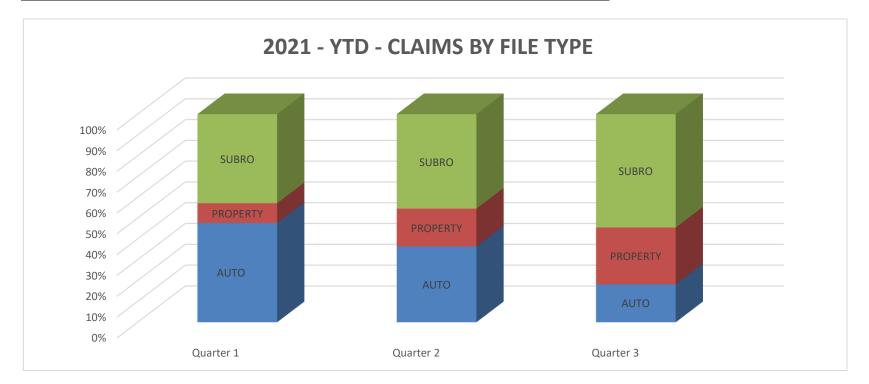

| 2021 - YTD - Paid vs Recovered |            |                    |             |             |  |  |  |  |  |
|--------------------------------|------------|--------------------|-------------|-------------|--|--|--|--|--|
| Туре                           | Quarter 1  | uarter 1 Quarter 2 |             | 2021 Total  |  |  |  |  |  |
| Total Payments                 | \$4,809.43 | \$19,778.52        | \$32,419.32 | \$57,007.27 |  |  |  |  |  |
| Total Costs Recovered          | \$9,140.00 | \$6,494.25         | \$600.00    | \$16,234.25 |  |  |  |  |  |