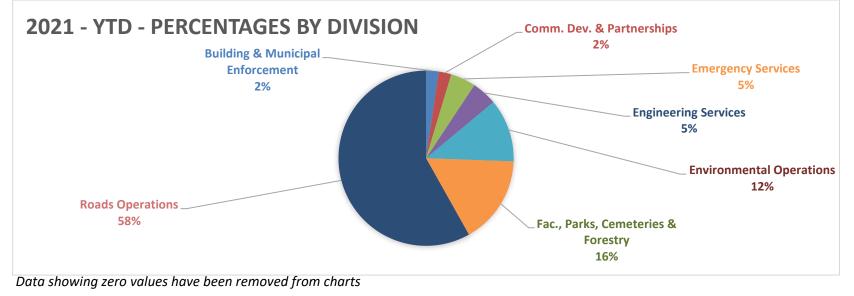

| Haldimand County                                         |    |    |    |          |          |          |          |  |  |  |
|----------------------------------------------------------|----|----|----|----------|----------|----------|----------|--|--|--|
| 2021 - Q3 Claims Data - Total Claims by Haldimand County |    |    |    |          |          |          |          |  |  |  |
| Dept./Division                                           | Q1 | Q2 | Q3 | 2018 YTD | 2019 YTD | 2020 YTD | 2021 YTD |  |  |  |
| Building & Municipal Enforcement                         | 0  | 0  | 1  | 3        | 2        | 1        | 1        |  |  |  |
| Comm. Dev. & Partnerships                                | 0  | 0  | 1  | 3        | 1        | 1        | 1        |  |  |  |
| Corporate & Social Services                              | 0  | 0  | 0  | 1        | 0        | 6        | 0        |  |  |  |
| Council & Mayor's Office                                 | 0  | 0  | 0  | 0        | 1        | 2        | 0        |  |  |  |
| Economic Dev. & Tourism                                  | 0  | 0  | 0  | 1        | 0        | 0        | 0        |  |  |  |
| Emergency Services                                       | 2  | 0  | 0  | 11       | 16       | 0        | 2        |  |  |  |
| Engineering Services                                     | 1  | 1  | 0  | 2        | 3        | 0        | 2        |  |  |  |
| Environmental Operations                                 | 1  | 4  | 0  | 6        | 7        | 2        | 5        |  |  |  |
| Fac., Parks, Cemeteries & Forestry                       | 3  | 2  | 2  | 22       | 19       | 7        | 7        |  |  |  |
| Financial & Data Services                                | 0  | 0  | 0  | 0        | 1        | 1        | 0        |  |  |  |
| Fleet Operations                                         | 0  | 0  | 0  | 2        | 3        | 0        | 0        |  |  |  |
| Grandview Lodge                                          | 0  | 0  | 0  | 0        | 1        | 0        | 0        |  |  |  |
| Libraries                                                | 0  | 0  | 0  | 2        | 1        | 0        | 0        |  |  |  |
| Roads Operations                                         | 14 | 4  | 7  | 36       | 34       | 16       | 25       |  |  |  |
| Not County Jurisdiction/Other*                           | 0  | 0  | 0  | 0        | 0        | 0        | 0        |  |  |  |
| Total                                                    | 21 | 11 | 11 | 89       | 89       | 36       | 43       |  |  |  |