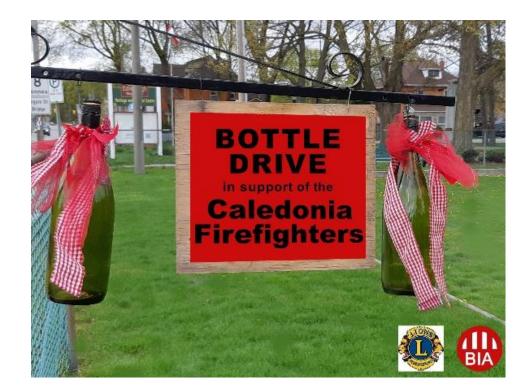

#### In Store Signage...

...and with Covid friendly community involvement.

#### Overview of 2021 Major Expenditures/Projects

"Christmas In Caledonia Event & Gift Guide"

The BIA is continuing to offer Covid Proof activities, such as "Pumpkin Row"...

And has created some "new normal" fun such as the ...