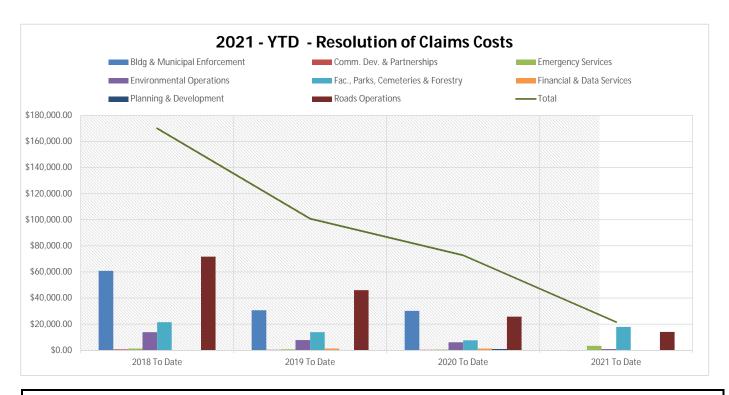

## **Haldimand County**

| 2021 - Q2 Claims Data - Resolution of Claims |             |              |              |              |             |              |  |
|----------------------------------------------|-------------|--------------|--------------|--------------|-------------|--------------|--|
| Dept./Division Affected                      | Q1          | Q2           | 2018 YTD     | 2019 YTD     | 2020 YTD    | 2021 YTD     |  |
| Bldg & Municipal Enforcement                 | \$0.00      | \$0.00       | \$60,901.06  | \$30,697.30  | \$30,203.76 | \$0.00       |  |
| Comm. Dev. & Partnerships                    | \$0.00      | \$0.00       | \$766.22     | \$383.11     | \$383.11    | \$0.00       |  |
| Corporate & Social Services                  | \$0.00      | \$0.00       | \$0.00       | \$0.00       | \$0.00      | \$0.00       |  |
| Council & Mayor's Office                     | \$0.00      | \$0.00       | \$0.00       | \$0.00       | \$0.00      | \$0.00       |  |
| Economic Dev. & Tourism                      | \$0.00      | \$0.00       | \$0.00       | \$0.00       | \$0.00      | \$0.00       |  |
| Emergency Services                           | \$1,975.96  | \$1,436.85   | \$1,265.66   | \$758.26     | \$507.40    | \$3,412.81   |  |
| Engineering Services                         | \$0.00      | -\$14,794.66 | \$0.00       | \$0.00       | \$0.00      | -\$14,794.66 |  |
| Environmental Operations                     | \$386.00    | \$566.94     | \$13,855.41  | \$7,775.48   | \$6,079.93  | \$952.94     |  |
| Fac., Parks, Cemeteries & Forestry           | \$9,252.34  | \$8,677.11   | \$21,459.52  | \$13,823.76  | \$7,635.76  | \$17,929.45  |  |
| Financial & Data Services                    | \$0.00      | \$0.00       | \$0.00       | \$1,300.00   | \$1,300.00  | \$0.00       |  |
| Fleet Operations                             | \$0.00      | \$0.00       | \$0.00       | \$0.00       | \$0.00      | \$0.00       |  |
| Grandview Lodge                              | \$0.00      | \$0.00       | \$0.00       | \$0.00       | \$0.00      | \$0.00       |  |
| Libraries                                    | \$0.00      | \$0.00       | \$0.00       | \$0.00       | \$0.00      | \$0.00       |  |
| Planning & Development                       | \$0.00      | \$0.00       | \$0.00       | \$0.00       | \$901.52    | \$0.00       |  |
| Roads Operations                             | \$9,288.54  | \$4,771.64   | \$71,758.85  | \$46,047.85  | \$25,711.00 | \$14,060.18  |  |
| Total                                        | \$20,902.84 | \$657.88     | \$170,006.72 | \$100,785.76 | \$72,722.48 | \$21,560.72  |  |

**Note**: It is typical for latter Quarters to show higher costs due to the timing of the claims process. More recent years are likely to not reflect the final costs of those year's claims.

**Note:** The line represents the Total overall trends of costs associated with resolution of claims. The bars represent the costs for each respective year, outlined by applicable Division the costs were associated with.

Data showing zero values have been removed from Charts

| 2021 - YTD - Resolution of Claims |        |       |  |  |  |  |
|-----------------------------------|--------|-------|--|--|--|--|
|                                   |        | Total |  |  |  |  |
| Settled vs Denied                 | 35     |       |  |  |  |  |
| Settled                           | 65.71% | 23    |  |  |  |  |
| Denied                            | 11.43% | 4     |  |  |  |  |
| Recovered                         | 30.43% | 7     |  |  |  |  |
| Inactive                          | 2.86%  | 1     |  |  |  |  |