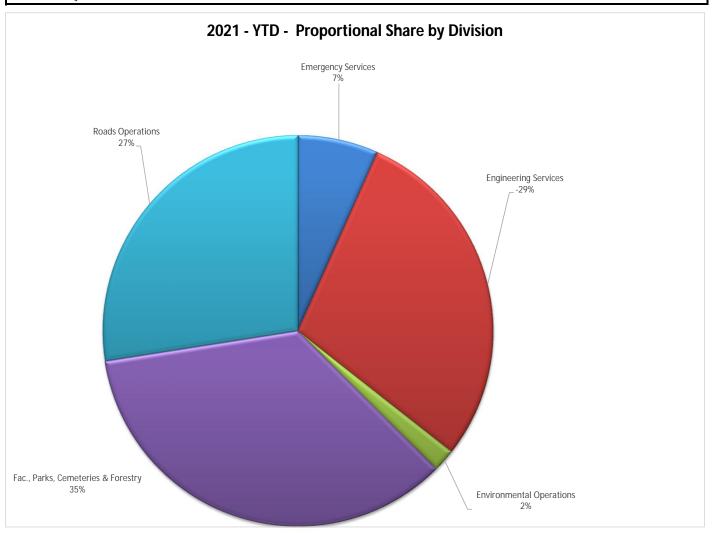

## **Haldimand County**

| 2021 - Q2 Claims Data - Resolution of Claims |             |              |              |              |             |              |  |
|----------------------------------------------|-------------|--------------|--------------|--------------|-------------|--------------|--|
| Dept./Division Affected                      | Q1          | Q2           | 2018 YTD     | 2019 YTD     | 2020 YTD    | 2021 YTD     |  |
| Bldg & Municipal Enforcement                 | \$0.00      | \$0.00       | \$60,901.06  | \$30,697.30  | \$30,203.76 | \$0.00       |  |
| Comm. Dev. & Partnerships                    | \$0.00      | \$0.00       | \$766.22     | \$383.11     | \$383.11    | \$0.00       |  |
| Corporate & Social Services                  | \$0.00      | \$0.00       | \$0.00       | \$0.00       | \$0.00      | \$0.00       |  |
| Council & Mayor's Office                     | \$0.00      | \$0.00       | \$0.00       | \$0.00       | \$0.00      | \$0.00       |  |
| Economic Dev. & Tourism                      | \$0.00      | \$0.00       | \$0.00       | \$0.00       | \$0.00      | \$0.00       |  |
| Emergency Services                           | \$1,975.96  | \$1,436.85   | \$1,265.66   | \$758.26     | \$507.40    | \$3,412.81   |  |
| Engineering Services                         | \$0.00      | -\$14,794.66 | \$0.00       | \$0.00       | \$0.00      | -\$14,794.66 |  |
| Environmental Operations                     | \$386.00    | \$566.94     | \$13,855.41  | \$7,775.48   | \$6,079.93  | \$952.94     |  |
| Fac., Parks, Cemeteries & Forestry           | \$9,252.34  | \$8,677.11   | \$21,459.52  | \$13,823.76  | \$7,635.76  | \$17,929.45  |  |
| Financial & Data Services                    | \$0.00      | \$0.00       | \$0.00       | \$1,300.00   | \$1,300.00  | \$0.00       |  |
| Fleet Operations                             | \$0.00      | \$0.00       | \$0.00       | \$0.00       | \$0.00      | \$0.00       |  |
| Grandview Lodge                              | \$0.00      | \$0.00       | \$0.00       | \$0.00       | \$0.00      | \$0.00       |  |
| Libraries                                    | \$0.00      | \$0.00       | \$0.00       | \$0.00       | \$0.00      | \$0.00       |  |
| Planning & Development                       | \$0.00      | \$0.00       | \$0.00       | \$0.00       | \$901.52    | \$0.00       |  |
| Roads Operations                             | \$9,288.54  | \$4,771.64   | \$71,758.85  | \$46,047.85  | \$25,711.00 | \$14,060.18  |  |
| Total                                        | \$20,902.84 | \$657.88     | \$170,006.72 | \$100,785.76 | \$72,722.48 | \$21,560.72  |  |