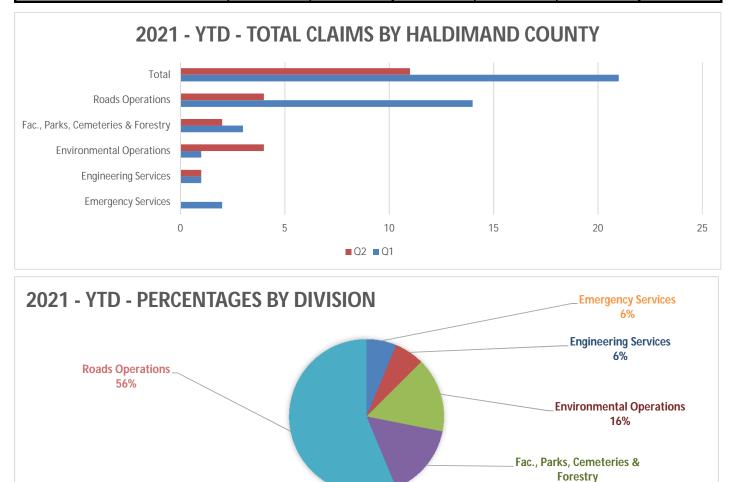

| Haldimand County<br>2021 - Q2 Claims Data - Total Claims by Haldimand County |    |    |    |    |    |    |  |  |
|------------------------------------------------------------------------------|----|----|----|----|----|----|--|--|
|                                                                              |    |    |    |    |    |    |  |  |
| Building & Municipal Enforcement                                             | 0  | 0  | 2  | 1  | 1  | 0  |  |  |
| Comm. Dev. & Partnerships                                                    | 0  | 0  | 0  | 0  | 0  | 0  |  |  |
| Corporate & Social Services                                                  | 0  | 0  | 1  | 0  | 0  | 0  |  |  |
| Council & Mayor's Office                                                     | 0  | 0  | 0  | 0  | 0  | 0  |  |  |
| Economic Dev. & Tourism                                                      | 0  | 0  | 1  | 0  | 0  | 0  |  |  |
| Emergency Services                                                           | 2  | 0  | 10 | 11 | 2  | 2  |  |  |
| Engineering Services                                                         | 1  | 1  | 1  | 1  | 0  | 2  |  |  |
| Environmental Operations                                                     | 1  | 4  | 4  | 7  | 2  | 5  |  |  |
| Fac., Parks, Cemeteries & Forestry                                           | 3  | 2  | 16 | 9  | 3  | 5  |  |  |
| Financial & Data Services                                                    | 0  | 0  | 0  | 0  | 0  | 0  |  |  |
| Fleet Operations                                                             | 0  | 0  | 1  | 0  | 0  | 0  |  |  |
| Grandview Lodge                                                              | 0  | 0  | 0  | 1  | 0  | 0  |  |  |
| Libraries                                                                    | 0  | 0  | 0  | 1  | 0  | 0  |  |  |
| Roads Operations                                                             | 14 | 4  | 34 | 27 | 9  | 18 |  |  |
| Not County Jurisdiction/Other*                                               | 0  | 0  | 0  | 0  | 0  | 0  |  |  |
| Total                                                                        | 21 | 11 | 70 | 58 | 17 | 32 |  |  |

16%

Data showing zero values have been removed from charts

| 2021 - YTD - Paid vs Recovered |            |             |             |  |  |  |  |
|--------------------------------|------------|-------------|-------------|--|--|--|--|
| Туре                           | Quarter 1  | Quarter 2   | 2021 Total  |  |  |  |  |
| Total Payments                 | \$4,809.43 | \$19,778.52 | \$24,587.95 |  |  |  |  |
| Total Costs Recovered          | \$9,140.00 | \$6,494.25  | \$15,634.25 |  |  |  |  |