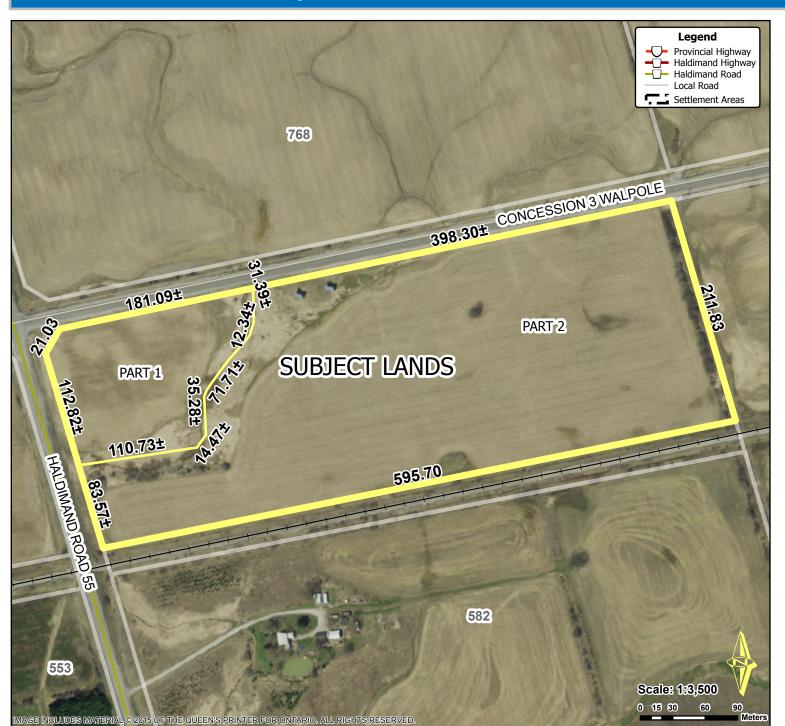

## Location:

CONCESSION 3 WALPOLE & HALDIMAND ROAD 55
GEOGRAPHIC TOWNSHIP OF WALPOLE WARD 1

## Legal Description:

**WAL CON 3 PT LOT 7 RP 18R4625 PART 1** 

Property Assessment Number:

2810 332 001 51000 0000

Size:

31.04 Acres

Zoning:

A (Agriculture), LPRCA Regulated Lands, HCOP - Riverine Hazard Lands, SP - NAN A.2