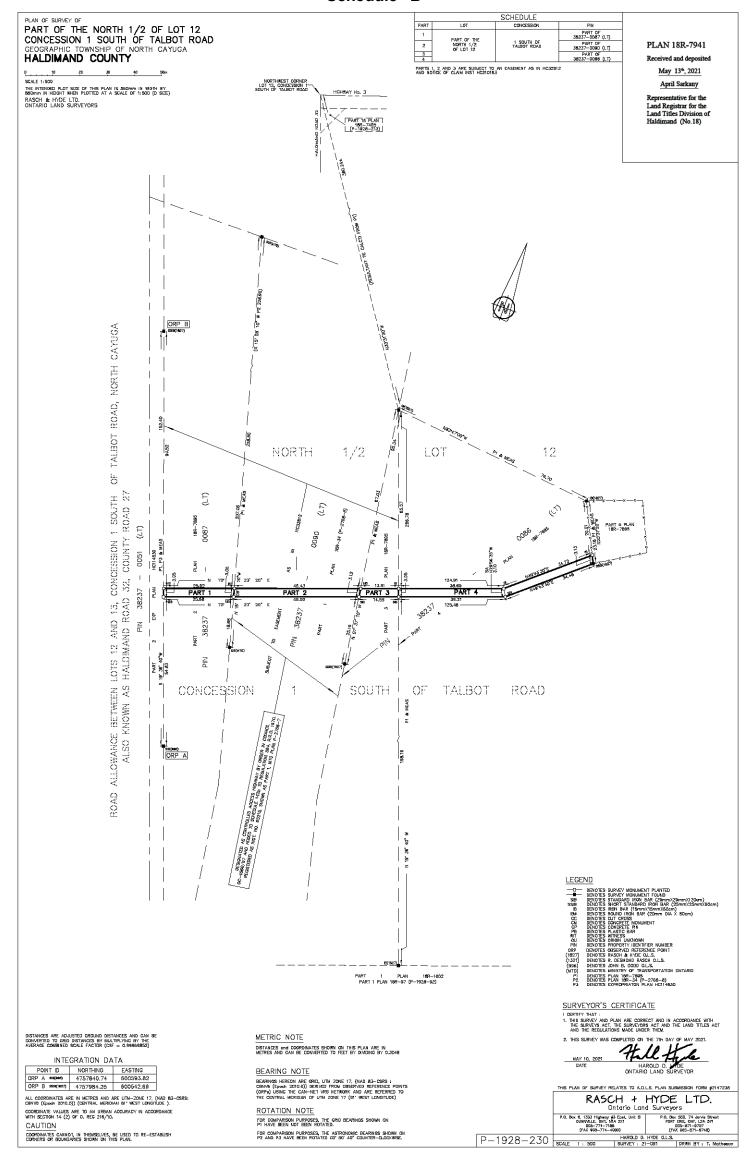

## NOW THEREFORE, the Council of The Corporation of Haldimand County enacts as follows:

- THAT the purchase by the Corporation of Haldimand County of the cemetery shown as Part 5 on Plan 18R-7895, deposited in the Land Titles Division of Haldimand and attached as Schedule A to this by-law, for nominal consideration, is hereby authorized.
- 2. THAT the acquisition by the Corporation of Haldimand County of an easement shown as Parts 1, 3 and 4 on Plan 18R7941, deposited in the Land Titles division of Haldimand on May 13, 2021, and attached as Schedule B to this bylaw for nominal consideration, which easement is required for access to the cemetery, is hereby authorized.
- 3. **THAT** the entering into of an encroachment agreement by the Corporation of Haldimand County for the property shown as Part 2 on Plan 18R7941, deposited in the Land Titles division of Haldimand on May 13, 2021, and attached as Schedule B to this bylaw for nominal consideration, which encroachment is required for access to the cemetery, is hereby authorized.
- 4. **AND THAT** the Mayor and the Clerk are hereby authorized to execute all necessary documentation to give effect to the transactions referenced in paragraphs 1, 2 and 3 above.

## Schedule "B"