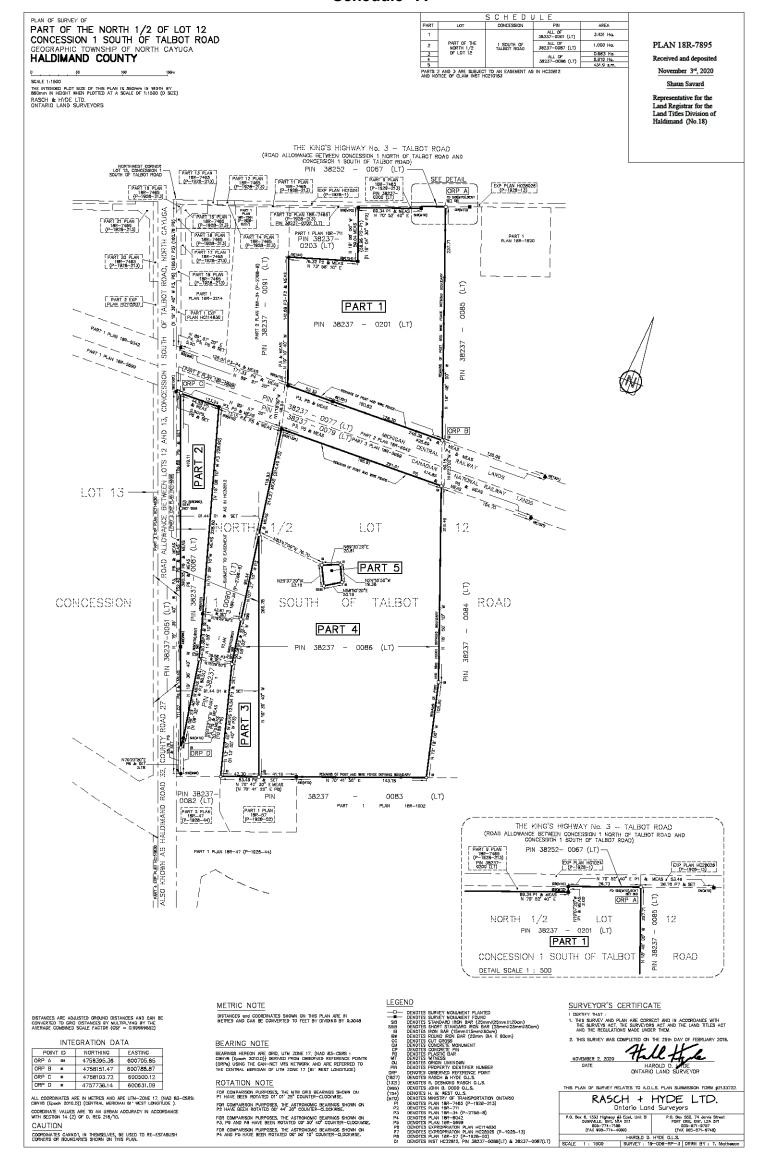

## NOW THEREFORE, the Council of The Corporation of Haldimand County enacts as follows:

- THAT the purchase by the Corporation of Haldimand County of the cemetery shown as Part 5 on Plan 18R-7895, deposited in the Land Titles Division of Haldimand and attached as Schedule A to this by-law, for nominal consideration, is hereby authorized.
- 2. THAT the acquisition by the Corporation of Haldimand County of an easement shown as Parts 1, 3 and 4 on Plan 18R7941, deposited in the Land Titles division of Haldimand on May 13, 2021, and attached as Schedule B to this bylaw for nominal consideration, which easement is required for access to the cemetery, is hereby authorized.
- 3. **THAT** the entering into of an encroachment agreement by the Corporation of Haldimand County for the property shown as Part 2 on Plan 18R7941, deposited in the Land Titles division of Haldimand on May 13, 2021, and attached as Schedule B to this bylaw for nominal consideration, which encroachment is required for access to the cemetery, is hereby authorized.
- 4. **AND THAT** the Mayor and the Clerk are hereby authorized to execute all necessary documentation to give effect to the transactions referenced in paragraphs 1, 2 and 3 above.

## Schedule "A"