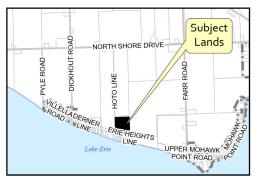

## Location Map FILE #PLOP-HA-2020-191 & PLZ-HA-2020-192 APPLICANT: Curley

NORTH SHORE DRIVE 146 Legend Provincial Highway - Haldimand Highway Haldimand Road Local Road Settlement Areas DICKHOUT ROAD 17 PRIVATE ROAD HOTOLINE 40 SUBJECT SUBJECT LAND° 204.93 250.07 115 208.06 LINE Scale: 1:7,800 0 40 80 240 IMAGE INCLUDES MATERIAL © 2015 OF THE QUEEN'S PRINTER FOR ONTARIO. ALL RIGHTS RESERVED.

PDD-35-2021, Attachment 1

Location:

0 HOTO LINE

GEOGRAPHIC TOWNSHIP OF SHERBROOKE WARD 5

Legal Description:

SHERBROOKE CON BF PT LOT 14 RP 18R7104 PARTS 5 TO 8

Property Assessment Number:

2810 025 002 11302 0000

Size:

11.75 Acres

Zoning:

## A (Agricultural)

HALDIMAND COUNTY, IT'S EMPLOYEES, OFFICERS AND AGENTS ARE NOT RESPONSIBLE FOR ANY ERRORS, OMISSIONS OR INACCURACIES WHETHER DUE TO THEIR OWN NEGLIGENCE OR OTHERWISE. DO NOT USE FOR OPERATING MAP OR DESIGN PURPOSES. ALL IN