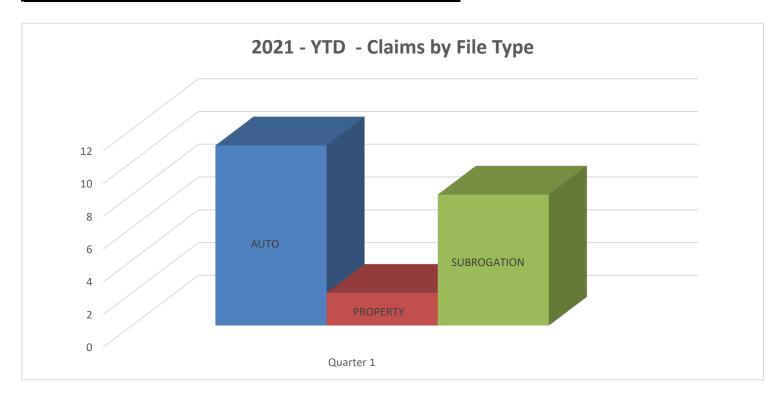

## **Haldimand County**

| 2021 - Q1 Claims Data - Total Claims by the County |    |             |             |             |             |  |
|----------------------------------------------------|----|-------------|-------------|-------------|-------------|--|
| Dept./Division                                     | Q1 | 2018<br>YTD | 2019<br>YTD | 2020<br>YTD | 2021<br>YTD |  |
| Building & Municipal Enforcement                   |    | 1           |             |             | 0           |  |
| Comm. Dev. & Partnerships                          |    |             |             | 1           | 0           |  |
| Corporate & Social Services                        |    |             |             |             | 0           |  |
| Council & Mayor's Office                           |    | 1           |             | 1           | 0           |  |
| Economic Dev. & Tourism                            |    | 1           |             |             | 0           |  |
| Emergency Services                                 | 2  | 3           | 10          | 1           | 2           |  |
| Engineering Services                               | 1  |             |             |             | 1           |  |
| Environmental Operations                           | 1  | 1           | 2           | 1           | 1           |  |
| Fac., Parks, Cemeteries & Forestry                 | 3  | 9           | 5           | 1           | 3           |  |
| Financial & Data Services                          |    |             |             |             | 0           |  |
| Fleet Operations                                   |    | 1           |             |             | 0           |  |
| Grandview Lodge                                    |    |             | 1           |             | 0           |  |
| Libraries                                          |    |             |             |             | 0           |  |
| Roads Operations                                   | 14 | 17          | 21          | 5           | 14          |  |
| Not County Jurisdiction/Other*                     |    |             |             |             | 0           |  |
| Total                                              | 21 | 34          | 39          | 10          | 21          |  |