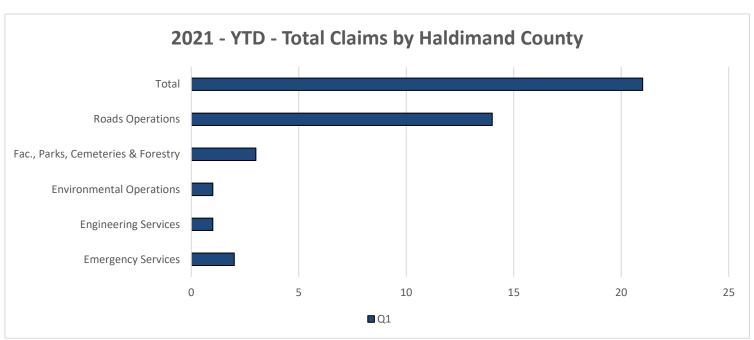

## **Haldimand County**

| 2021 - Q1 Claims Data - Total Claims by the County |    |             |             |             |             |  |
|----------------------------------------------------|----|-------------|-------------|-------------|-------------|--|
| Dept./Division                                     | Q1 | 2018<br>YTD | 2019<br>YTD | 2020<br>YTD | 2021<br>YTD |  |
| Building & Municipal Enforcement                   |    | 1           |             |             | 0           |  |
| Comm. Dev. & Partnerships                          |    |             |             | 1           | 0           |  |
| Corporate & Social Services                        |    |             |             |             | 0           |  |
| Council & Mayor's Office                           |    | 1           |             | 1           | 0           |  |
| Economic Dev. & Tourism                            |    | 1           |             |             | 0           |  |
| Emergency Services                                 | 2  | 3           | 10          | 1           | 2           |  |
| Engineering Services                               | 1  |             |             |             | 1           |  |
| Environmental Operations                           | 1  | 1           | 2           | 1           | 1           |  |
| Fac., Parks, Cemeteries & Forestry                 | 3  | 9           | 5           | 1           | 3           |  |
| Financial & Data Services                          |    |             |             |             | 0           |  |
| Fleet Operations                                   |    | 1           |             |             | 0           |  |
| Grandview Lodge                                    |    |             | 1           |             | 0           |  |
| Libraries                                          |    |             |             |             | 0           |  |
| Roads Operations                                   | 14 | 17          | 21          | 5           | 14          |  |
| Not County Jurisdiction/Other*                     |    |             |             |             | 0           |  |
| Total                                              | 21 | 34          | 39          | 10          | 21          |  |