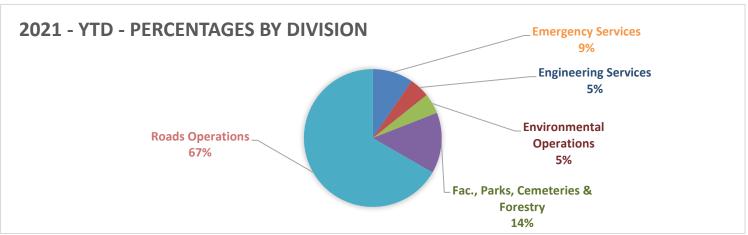

## **Haldimand County**

| 2021 - Q1 Claims Data - Total Claims by the County |    |             |             |             |             |  |
|----------------------------------------------------|----|-------------|-------------|-------------|-------------|--|
| Dept./Division                                     | Q1 | 2018<br>YTD | 2019<br>YTD | 2020<br>YTD | 2021<br>YTD |  |
| Building & Municipal Enforcement                   |    | 1           |             |             | 0           |  |
| Comm. Dev. & Partnerships                          |    |             |             | 1           | 0           |  |
| Corporate & Social Services                        |    |             |             |             | 0           |  |
| Council & Mayor's Office                           |    | 1           |             | 1           | 0           |  |
| Economic Dev. & Tourism                            |    | 1           |             |             | 0           |  |
| Emergency Services                                 | 2  | 3           | 10          | 1           | 2           |  |
| Engineering Services                               | 1  |             |             |             | 1           |  |
| Environmental Operations                           | 1  | 1           | 2           | 1           | 1           |  |
| Fac., Parks, Cemeteries & Forestry                 | 3  | 9           | 5           | 1           | 3           |  |
| Financial & Data Services                          |    |             |             |             | 0           |  |
| Fleet Operations                                   |    | 1           |             |             | 0           |  |
| Grandview Lodge                                    |    |             | 1           |             | 0           |  |
| Libraries                                          |    |             |             |             | 0           |  |
| Roads Operations                                   | 14 | 17          | 21          | 5           | 14          |  |
| Not County Jurisdiction/Other*                     |    |             |             |             | 0           |  |
| Total                                              | 21 | 34          | 39          | 10          | 21          |  |