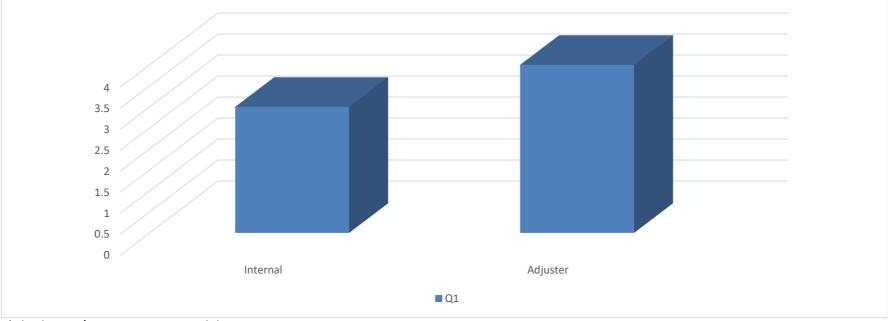

2021 - YTD - Management of Claims

\*Third Party/Contractor Responsibility Data showing zero values have been removed from charts

Data showing zero values have been removed from charts