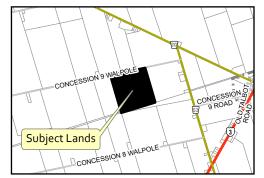

## Location Map - Telecommunication Tower - 1834 Concession 9 Walpole

Legend 135 m Buffer from Provincial Highway - Haldimand Highway Subject Lands - Haldimand Road 802 Local Road Settlement Areas 1719 CONCESSION 9 WALPOLE Approximate Location of the Proposed Telecommunication Tower 1834 1834 1595 1726 1539 1325 1726 Scale: 1:7,000 0 37.5 75 225

## Location:

1834 CONCESSION 9 WALPOLE GEOGRAPHIC TOWNSHIP OF WALPOLE WARD 1

Legal Description:

WAL CON 9 PT LOTS 23,24 RP 18R5375 PARTS 1 TO 3 RP 18R5614 PART 4

Property Assessment Number:

2810 332 004 14150 0000

Size:

96.37 Acres

HALDIMAND COUNTY, IT'S EMPLOYEES, OFFICERS AND AGENTS ARE NOT RESPONSIBLE FOR ANY ERRORS, OMISSIONS OR INACCURACIES WHETHER DUE TO THEIR OWN NEGLIGENCE OR OTHERWISE. DO NOT USE FOR OPERATING MAP OR DESIGN PURPOSES. ALL IN