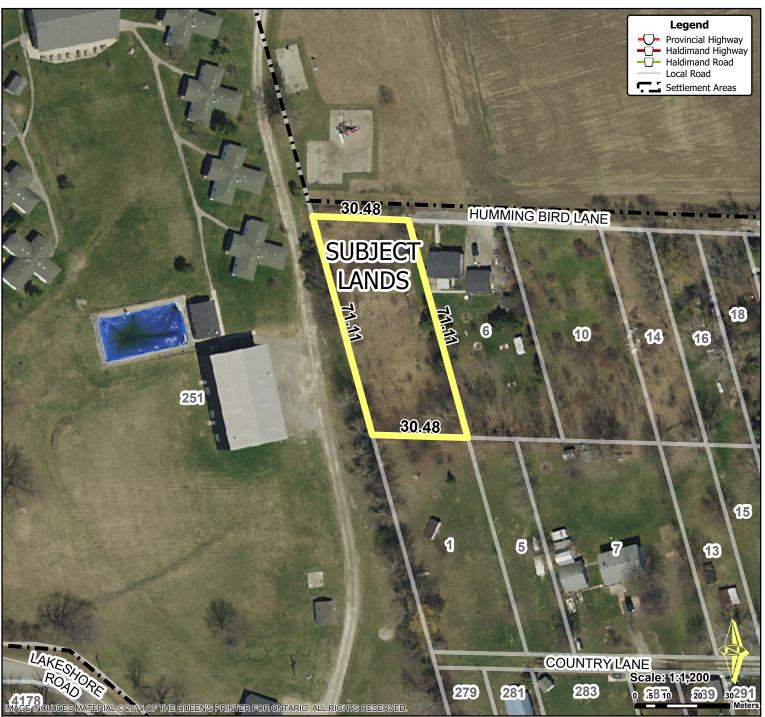

## Location Map FILE #PLZ-HA-2021-034 APPLICANT: Hoover-Gray

PDD-31-2021, Attachment 1

Location:

4 HUMMINGBIRD LANE GEOGRAPHIC TOWNSHIP OF RAINHAM WARD 2

Legal Description:

**RNH CON 1 PT LOT 4** 

Property Assessment Number:

2810 158 002 07700 0000

Size:

0.53 Acres

Zoning:

A (Agricultural)

HALDIMAND COUNTY, IT'S EMPLOYEES, OFFICERS AND AGENTS ARE NOT RESPONSIBLE FOR ANY ERRORS, OMISSIONS OR INACCURACIES WHETHER DUE TO THEIR OWN NEGLIGENCE OR OTHERWISE. DO NOT USE FOR OPERATING MAP OR DESIGN PURPOSES. ALL INFORMATION TO BE VERIFIED.