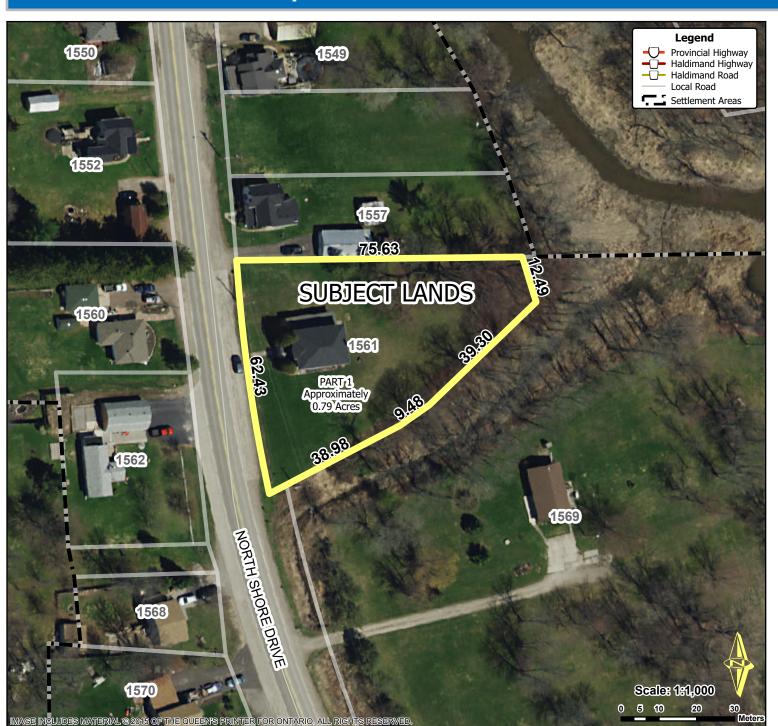

# Location Map FILE #PLZ-HA-2021-005 APPLICANT: Pearson

PDD-28-2021, Attachment 1

### Location:

1561 NORTH SHORE DRIVE GEOGRAPHIC TOWNSHIP OF SHERBROOKE WARD 5

### Legal Description:

PLAN 23 PT LOT BUSHBY RP 18R6226 PART 1

Property Assessment Number:

2810 025 001 36900 0000

# Size:

0.79 Acres

# IR (Rural Institutional) with HL (Hazard Lands) Overlay

HALDIMAND COUNTY, IT'S EMPLOYEES, OFFICERS AND AGENTS ARE NOT RESPONSIBLE FOR ANY ERRORS, OMISSIONS OR INACCURACIES WHETHER DUE TO THEIR OWN NEGLIGENCE OR OTHERWISE. DO NOT USE FOR OPERATING MAP OR DESIGN PURPOSES. ALL INFORMATION TO BE VERIFIED.