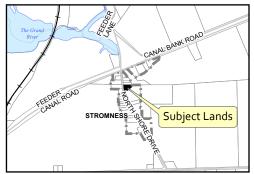

# Location Map FILE #PLZ-HA-2021-005 APPLICANT: Pearson

PDD-28-2021, Attachment 1

### Location:

1561 NORTH SHORE DRIVE GEOGRAPHIC TOWNSHIP OF SHERBROOKE WARD 5